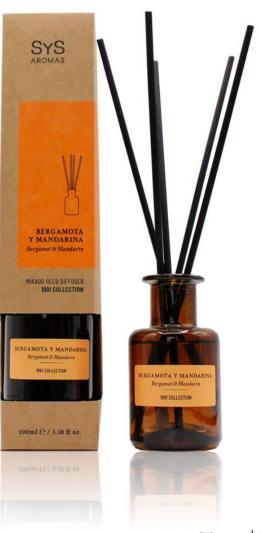

### **BERGAMOT AND MANDARIN** Ref. 16776

Immerse yourself in a revitalising citrus journey with this captivating combination of bergamot and mandarin. Bergamot brings a fresh and gently spicy citrus note, while mandarin adds a juicy and vibrant touch