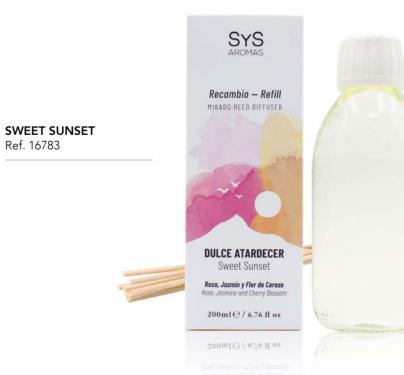

### SWEET SUNSET Ref. 16756

Capture the beauty of sunset colours with the fragrance of roses, jasmine and the softness of lavender. Enjoy a sense of peace and calm in every corner of your home.