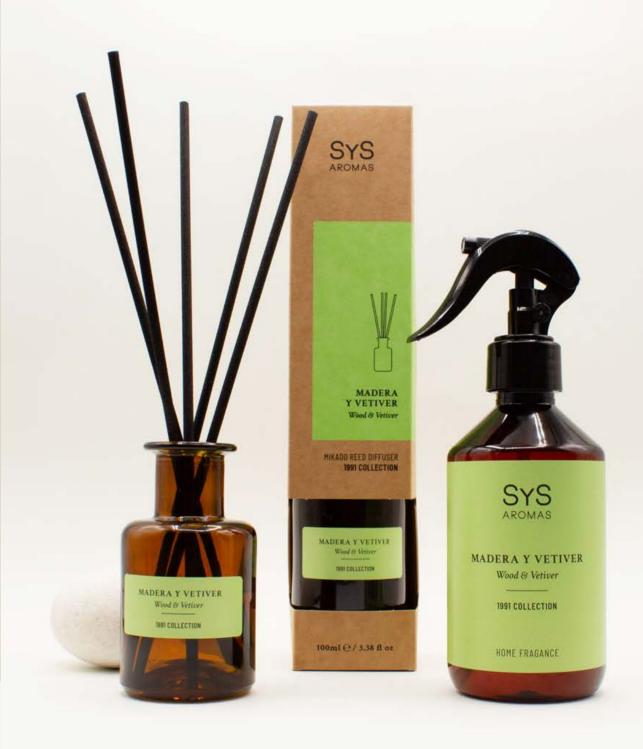

### mikado reed diffusers 100ml

### WOOD AND VETIVER

Ref. 16770

The vetiver woody scent is captivating and comforting. The woody notes evoke the serenity of a forest, while the vetiver, with its characteristic earthy and smoky touch, adds a sense of warmth and elegance.