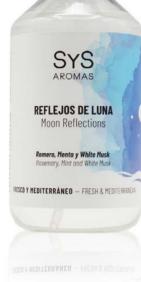

### MOON REFLECTIONS Ref. 16752

Immerse yourself in the night with the fresh, Mediterranean scent of rosemary, revitalizing mint and the gentle essence of white musk. A perfect balance to relax and rejuvenate your senses.