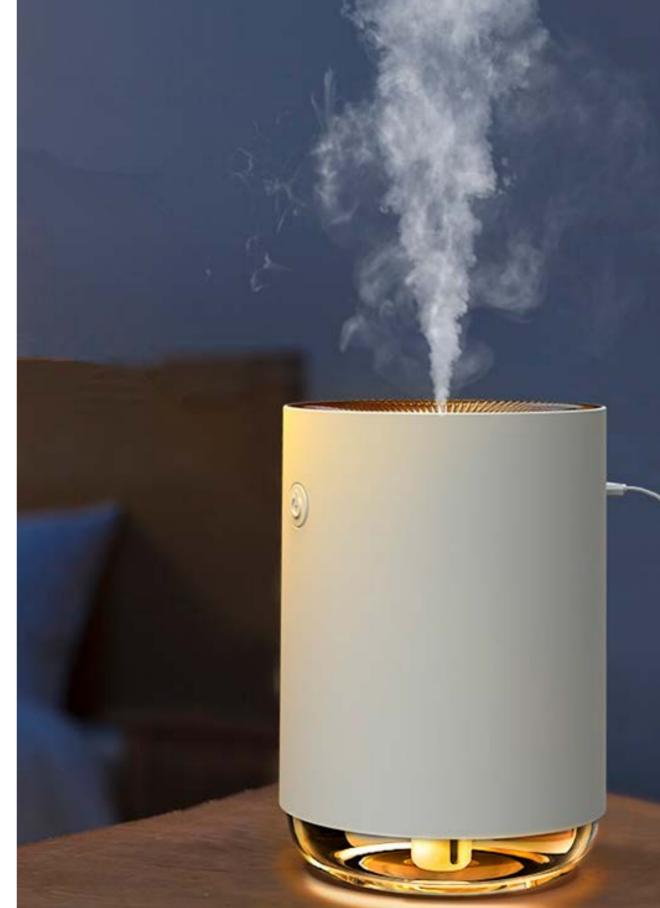

### LIFE OF LEASURE 300ml

ULTRASONIC HUMIDIFIER DIFFUSER LIFE OF LEISURE 300ml Ref. 04005 The Life of Leasure Ultrasonic Humidifier is an aroma diffuser that helps to regulate and increase humidity, significantly improving the environment. It reduces the risk of proliferation of microorganisms that cause respiratory infections. This humidifier creates steam by means of silent ultrasonic vibrations, reducing unpleasant odours and filling the whole room with any type of fragrance, whatever it may be, as it does not incorporate any filter, it accepts the Water Soluble Essences, Natural Essences and Essential Oils. It is backlit with Led lights of up to 12 colours, which gives it a fun and elegant touch, producing a beautiful and gratifying effect. Its 300ml water capacity is equivalent to about 10 hours of use without refilling. It turns off automatically when the water runs out, so it does not involve any risk and can work at night, or at any time, unattended.