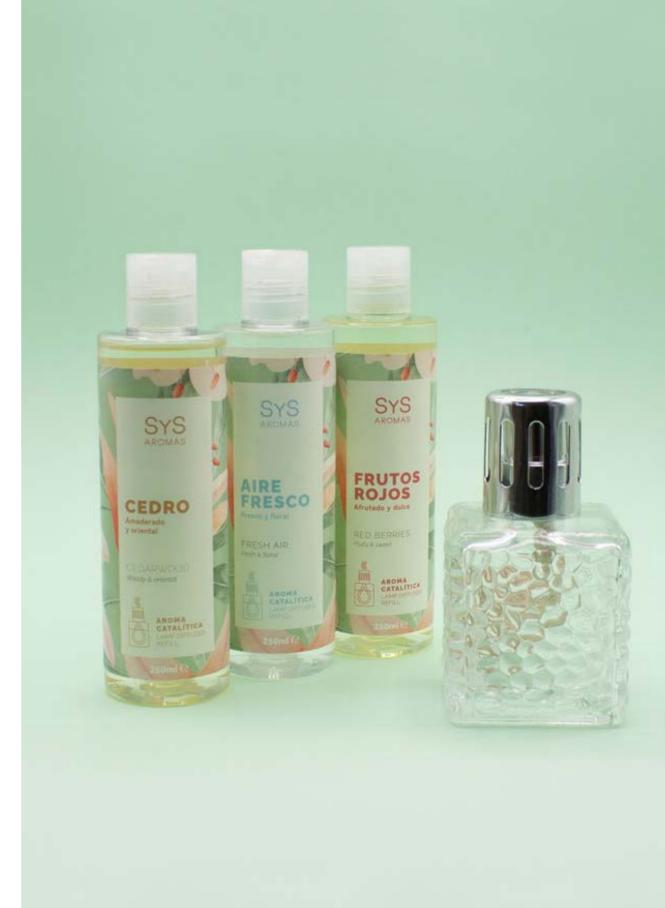

### **LAMP DIFFUSER**

### WELLNESS 200ml

The Wellness Catalytic Lamp is designed to perfume the atmosphere of your home by neutralising any odours and eliminating any bacteria present, to purify the air in just a few minutes. Its function of improving air quality allows it to eliminate and destroy bad smells thanks to catalytic combustion, this process is one of the most effective for the total elimination of bad smells.

### REFILL 100ml

Red Berries Ref. 04102 Fresh Air Ref. 04104 **Cedarwood** Ref. 04106

Scented Sachets are aroma diffusers specially designed for set drawers, cabinets, lockers, boxes or any closed corner of the home, giving them an intense, personal and pleasant touch. They are perfect for setting spaces that contain clothing, household linen, shoes, accessories, objects bathroom and other personal items.

### Red Berries Ref. 12050

The aroma of Red Berries stands out for its fruity and sweet notes with hints of wildness. A scent that brings vitality to any space.

### Fresh Air Ref. 12051

The Fresh Air scent stands out for its nature-inspired notes with hints of citrus. A scent that brings freshness and energy to any space.