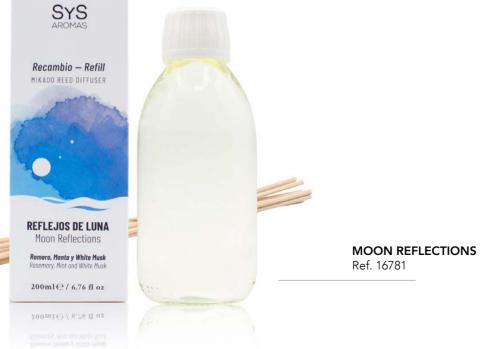

#### BOREAL SKY Ref. 16754

It envelops you in the magic of a starry sky with an intriguing fragrance of bergamot, the warm sweetness of vanilla and wood. An olfactory experience that will transport you to a universe of tranquillity.