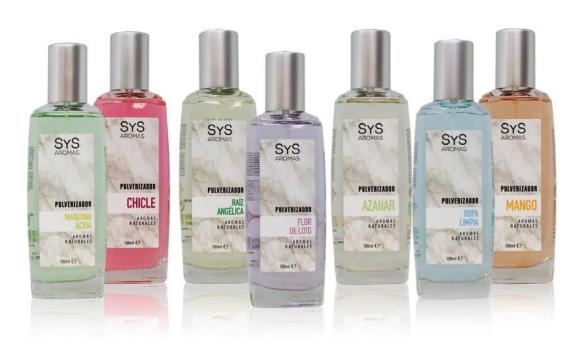

## NATURAL **ESSENCES** ESENCIA NATURAL SYS ESENCIA NATURAL UVA ROJA 12ml @ FLOR DE LOTO

Laboratorio SYS Natural Essences are extracted directly from natural products such as wood, leaves, fruits, flowers, spices or roots and are the simplest and most effective way of bringing the aroma and the atmosphere of nature into the home or any corner, transforming it immediately.