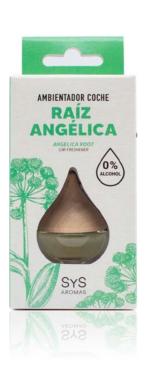

### **CAR**GOTA 6ml

Cinnamon - Orange Ref. 11760

Wild Lavender

Ref. 11761

**Red Berries** 

Ref. 11762

Fresh Air Ref. 11763

Mango Ref. 11764

**Angelica Root** Ref. 11765

**Lemongrass** Ref. 11766