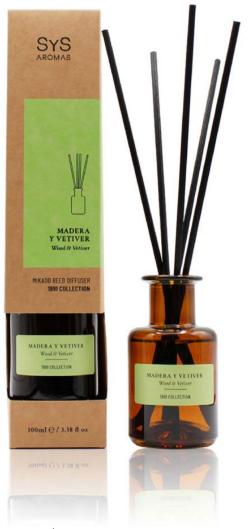

### mikado reed diffusers 100ml

### WOOD AND VETIVER

Ref. 16770

The vetiver woody scent is captivating and comforting. The woody notes evoke the serenity of a forest, while the vetiver, with its characteristic earthy and smoky touch, adds a sense of warmth and elegance.