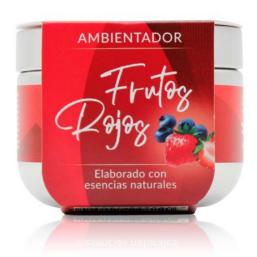

### **ALUMINIUM JAR** 30g

Selected natural essences have been used in their composition to impregnate the vermiculite inside. With two different aromas, to suit any taste, they give rooms and any corner of the home a pleasant sensation of well-being.

### Red Berries Ref. 12050

The aroma of Red Berries stands out for its fruity and sweet notes with hints of wildness. A scent that brings vitality to any space.