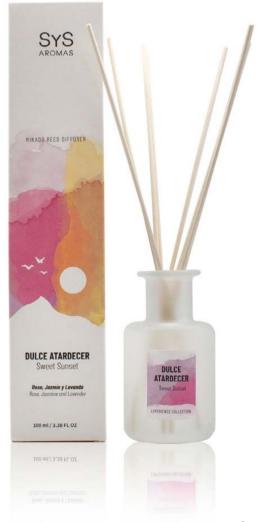

### SWEET SUNSET Ref. 16756

Capture the beauty of sunset colours with the fragrance of roses, jasmine and the softness of lavender. Enjoy a sense of peace and calm in every corner of your home.