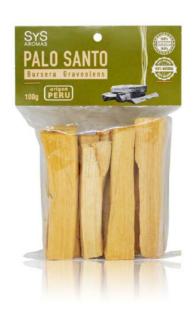

### **PALO SANTO**

Palo Santo SYS is 100% natural and pure. All these products are obtained from Palo Santo wood, cut by hand, without the use of industrial machinery and dried naturally for more than four years. It is used to attract good luck and purify environments, it expels negative energies and attracts positive ones. It transmits unequalled peace, tranquillity and harmony. It brings an incredible feeling of relaxation, happiness and balance between body and mind. It favours concentration and meditation.

PALO SANTO 1Kg Ref. 03640

PALO SANTO 100g Ref. 03637

PALO SANTO 25g Ref. 03639