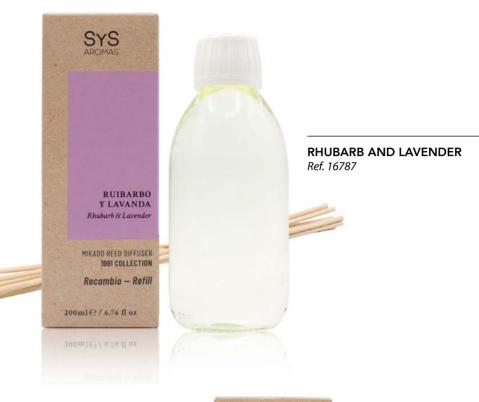

### RHUBARB AND LAVENDER

Ref. 16774

The rhubarb scent brings a fruity and tart note, while the lavender adds a herbal and calming touch. Together, they create a harmonious fragrance that will fill your space with an aura of serenity and well-being.