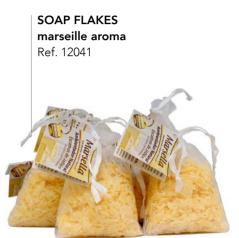

**REED** 

50ml

**DIFFUSER** 

Natural air fresheners based on soap flakes, which give off a pleasant and delicate aroma for weeks.

Lavender or Marseille are two classics that will never go out of style and are perfect for small spaces where clothes are stored.

### **SOAP FLAKES**

25g

Soap flakes are used to freshen up small spaces and enjoy a pleasant and delicate fragrance for weeks. They are suitable for wardrobles, drawers, lockers, boxes or any small space.