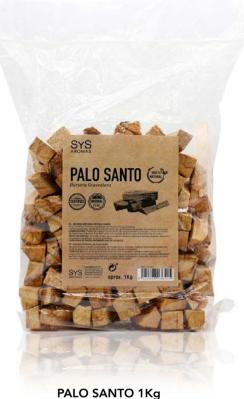

### **PALO SANTO**

Palo Santo SYS is 100% natural and pure. All these products are obtained from Palo Santo wood, cut by hand, without the use of industrial machinery and dried naturally for more than four years. It is used to attract good luck and purify environments, it expels negative energies and attracts positive ones. It transmits unequalled peace, tranquillity and harmony. It brings an incredible feeling of relaxation, happiness and balance between body and mind. It favours concentration and meditation.

PALO SANTO 1Kg Ref. 03640

PALO SANTO 100g Ref. 03637

PALO SANTO 25g Ref. 03639