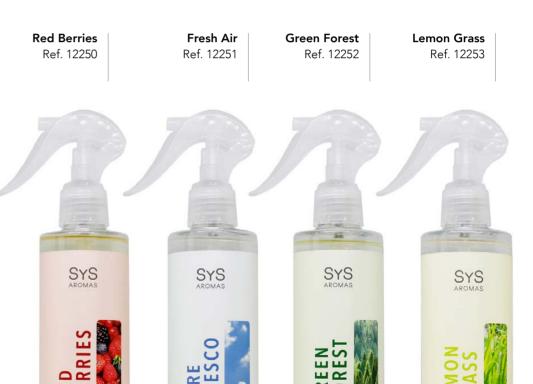

### Red Berries Ref. 12050

The aroma of Red Berries stands out for its fruity and sweet notes with hints of wildness. A scent that brings vitality to any space.

### Fresh Air Ref. 12051

The Fresh Air scent stands out for its nature-inspired notes with hints of citrus. A scent that brings freshness and energy to any space.