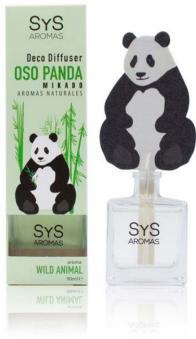

### **DECO DIFFUSER**

animals 90ml

**Deco Diffuser CAT** WILD ANIMAL aroma Ref. 16860 **Deco Diffuser BUTTERFLY** WILD ANIMAL aroma Ref. 16835

**Deco Diffuser MACAW** WILD ANIMAL aroma

Ref. 16855

SYS

Deco Diffuser

GUACAMAYO
MIKADO
AROMAS NATURALES

SYS

WILD ANIMAL

**Deco Diffuser DOLPHIN** 

WILD ANIMAL aroma

Ref. 16840

**Deco Diffuser WHALE** WILD ANIMAL aroma Ref. 16845

**Deco Diffuser PANDA BEAR** WILD ANIMAL aroma

Ref. 16850