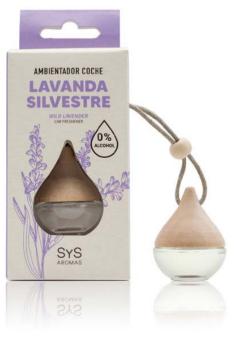

### **CAR**GOTA 6ml

Cinnamon - Orange Ref. 11760

Wild Lavender

Ref. 11761

**Red Berries** 

Ref. 11762

Fresh Air Ref. 11763

Mango Ref. 11764