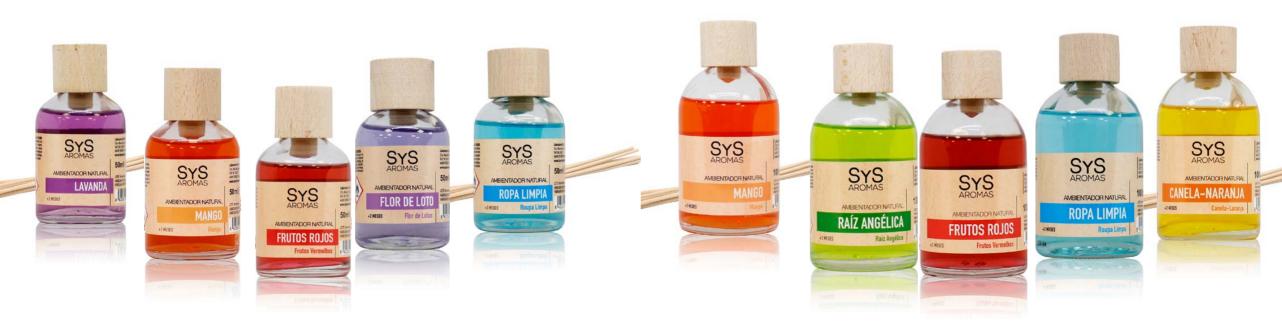

### reed diffusers 50ml + sticks

### reed diffusers 100ml + sticks

Cinnamon - Orange

Ref. 17004

Lavender

Ref. 17006

Coconut Ref. 17007

Vanilla

Ref. 17008