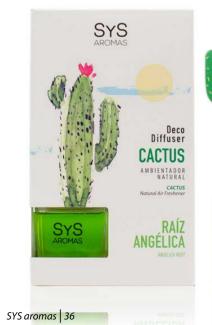

### **DECO DIFFUSERS**

cactus 90ml

**Red Berries** 

Ref. 16811

**Angelica Root** Ref. 16812

Aloe Vera - Bamboo

Ref. 16814

Clean Clothes Ref. 16815

**Lavender** Ref. 16816