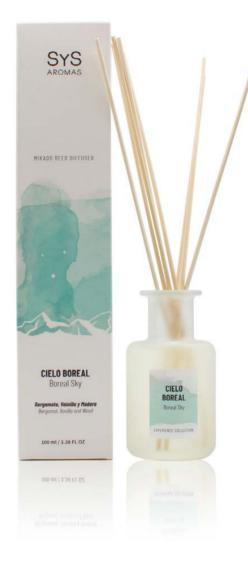

#### BOREAL SKY Ref. 16754

It envelops you in the magic of a starry sky with an intriguing fragrance of bergamot, the warm sweetness of vanilla and wood. An olfactory experience that will transport you to a universe of tranquillity.