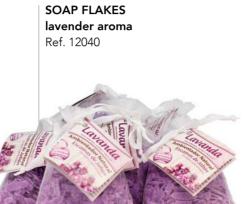

**REED** 

50ml

**DIFFUSER** 

Natural air fresheners based on soap flakes, which give off a pleasant and delicate aroma for weeks.

Lavender or Marseille are two classics that will never go out of style and are perfect for small spaces where clothes are stored.

### **SOAP FLAKES**

25g

Soap flakes are used to freshen up small spaces and enjoy a pleasant and delicate fragrance for weeks. They are suitable for wardrobles, drawers, lockers, boxes or any small space.