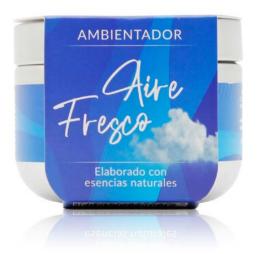

### **ALUMINIUM JAR** 30g

Selected natural essences have been used in their composition to impregnate the vermiculite inside. With two different aromas, to suit any taste, they give rooms and any corner of the home a pleasant sensation of well-being.

### Fresh Air Ref. 12051

The Fresh Air scent stands out for its nature-inspired notes with hints of citrus. A scent that brings freshness and energy to any space.