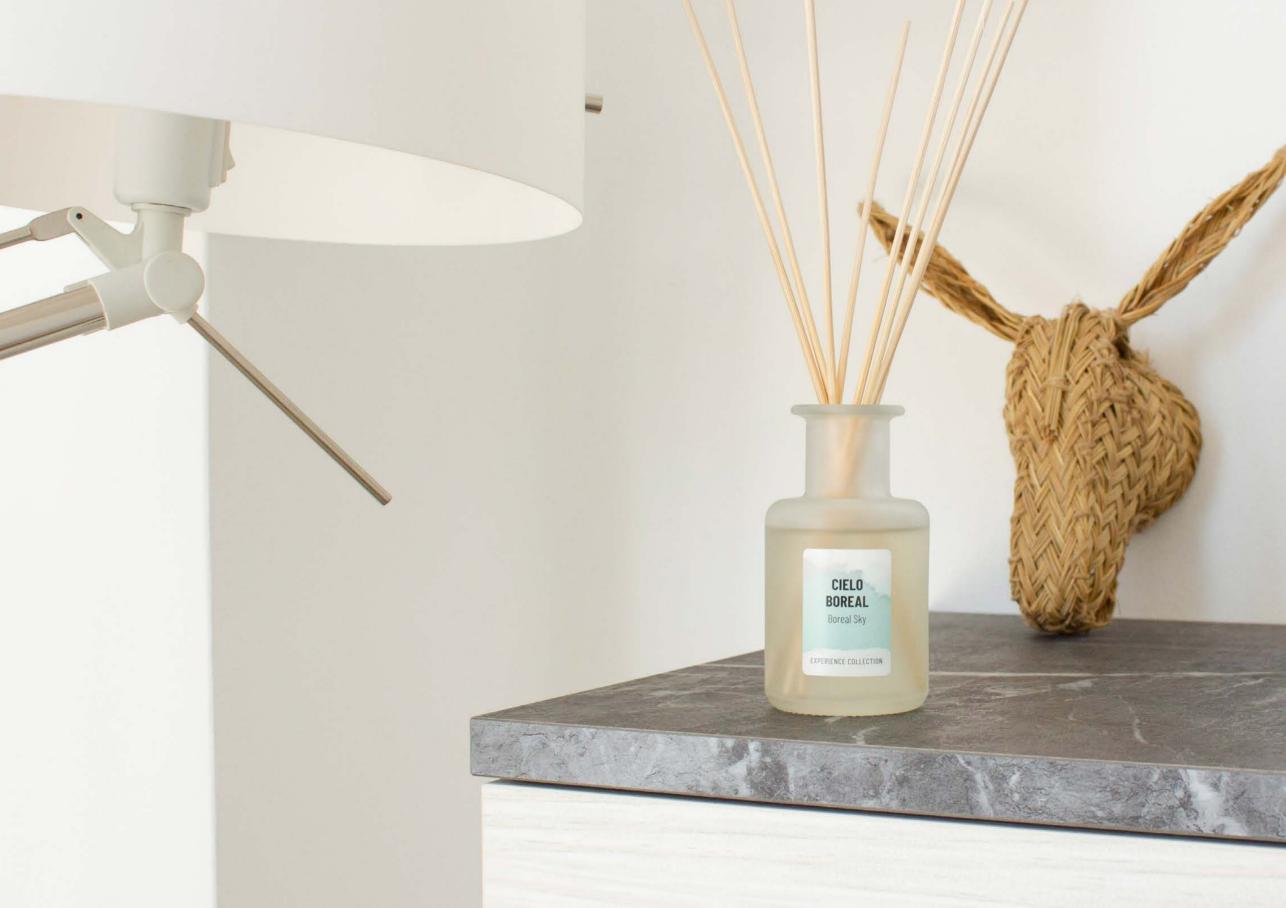

#### BOREAL SKY Ref. 16754

It envelops you in the magic of a starry sky with an intriguing fragrance of bergamot, the warm sweetness of vanilla and wood. An olfactory experience that will transport you to a universe of tranquillity.