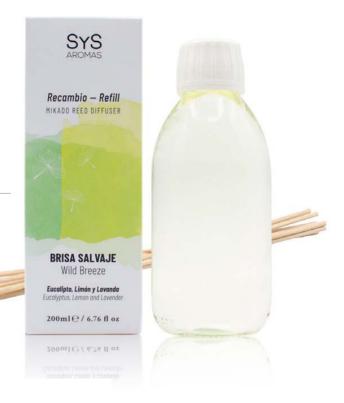

### MOON REFLECTIONS Ref. 16752

Immerse yourself in the night with the fresh, Mediterranean scent of rosemary, revitalizing mint and the gentle essence of white musk. A perfect balance to relax and rejuvenate your senses.