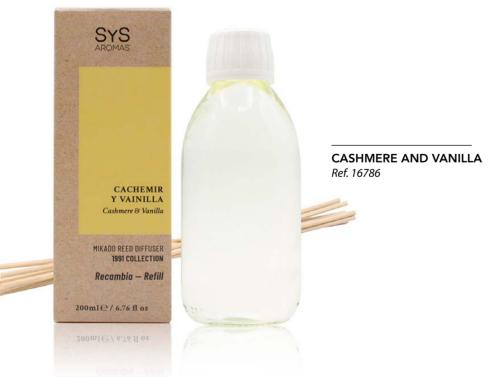

### **CASHMERE AND VANILLA** Ref. 16772

The soft, velvety notes of cashmere intertwine with the seductive sweetness of vanilla, creating an irresistibly pleasing combination. This intoxicating scent will linger in the air, giving you a sense of calm and sophistication.