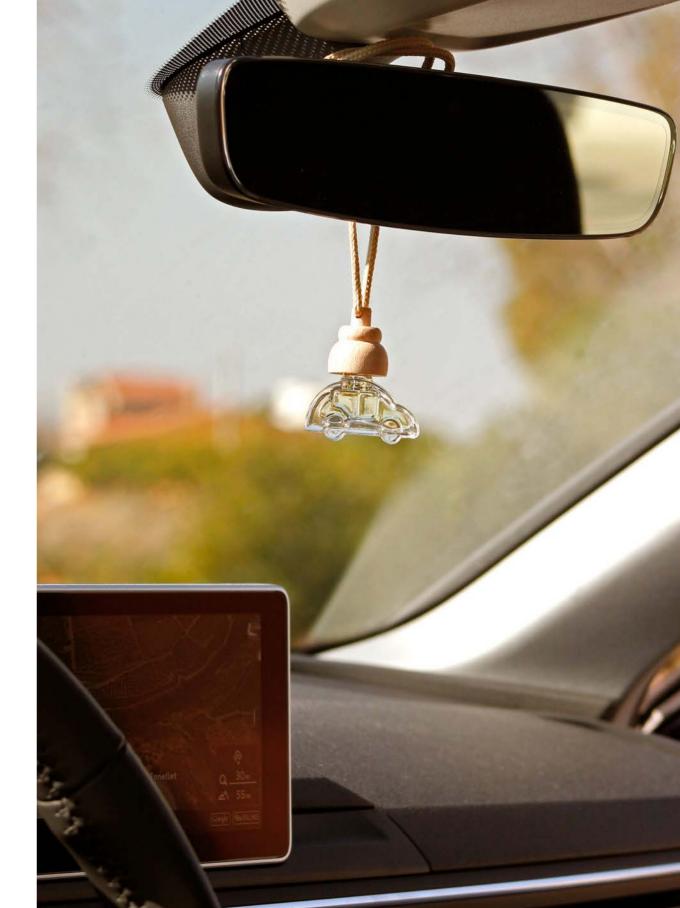

Display with 18 units of the chosen reference.

The Laboratorio SYS collection of natural car air fresheners offers a wide range of aromas for all tastes: soft and delicate, intense, floral, fresh, fruity, sweet, fun, exotic, classic ... There are almost as many scents as there are cars to put them in. Choose from the 18 available scents to customise the smell of your vehicle and have a pleasant fragrance for longer.

### **CAR** LITTLE CAR 6ml

### 0% ALCOHOL

**Cinnamon - Orange** Ref. 11750

Lavender

Ref. 11751

**Red Berries** Ref. 11752

Clean Clothes

Ref. 11753

**Mango** Ref. 11754