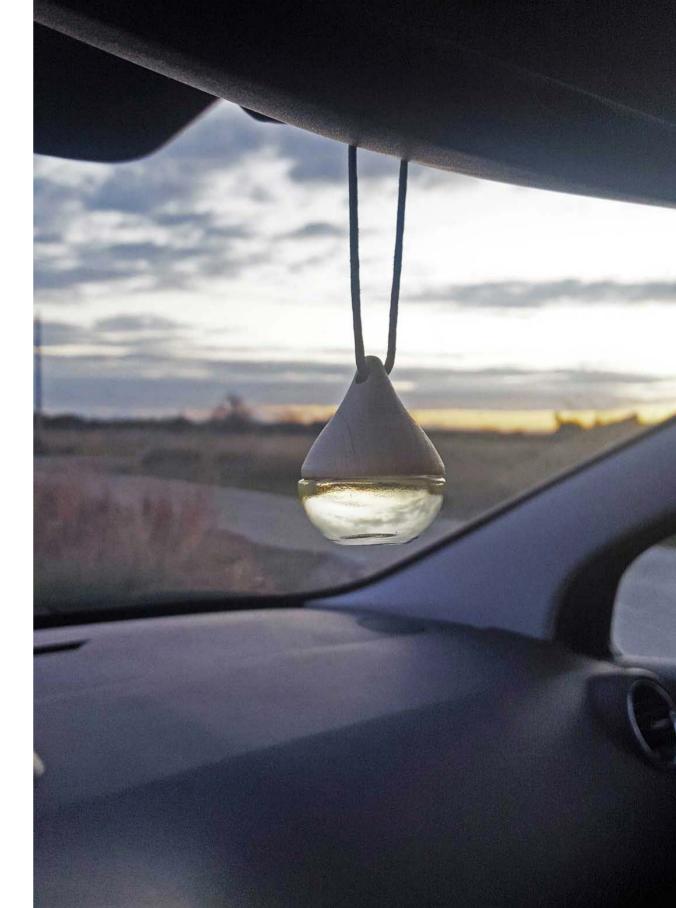

### **CAR**GOTA 6ml

Cinnamon - Orange Ref. 11760

Wild Lavender

Ref. 11761

**Red Berries** 

Ref. 11762

Fresh Air Ref. 11763

Mango Ref. 11764

**Angelica Root** Ref. 11765

**Lemongrass** Ref. 11766