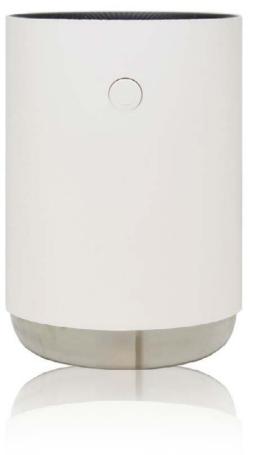

### WHITE 255ml

**ULTRASONIC HUMIDIFIER DIFFUSER** WHITE 255ml Ref. 04002

With a minimalist design, this misting device regulates and increases humidity, significantly improving the environment. It reduces the risk of proliferation of microorganisms that cause respiratory infections. Ideal for regulating the humidity in children's and babies' rooms without interfering with their rest. Excellent Brumaromas diffuser for perfuming and freshening up any room. With coloured LED lights that produce a beautiful and gratifying effect, its 255ml water capacity is equivalent to 8 hours of use without refilling. It turns off automatically when the water runs out, so it is safe to use at night, or at any time, unattended.