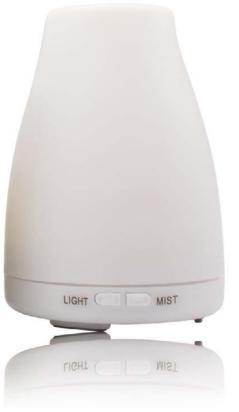

### WHITE 255ml

**ULTRASONIC HUMIDIFIER DIFFUSER** WHITE 255ml Ref. 04002

With a minimalist design, this misting device regulates and increases humidity, significantly improving the environment. It reduces the risk of proliferation of microorganisms that cause respiratory infections. Ideal for regulating the humidity in children's and babies' rooms without interfering with their rest. Excellent Brumaromas diffuser for perfuming and freshening up any room. With coloured LED lights that produce a beautiful and gratifying effect, its 255ml water capacity is equivalent to 8 hours of use without refilling. It turns off automatically when the water runs out, so it is safe to use at night, or at any time, unattended.

### LIFE OF LEASURE 300ml

ULTRASONIC HUMIDIFIER DIFFUSER LIFE OF LEISURE 300ml Ref. 04005 The Life of Leasure Ultrasonic Humidifier is an aroma diffuser that helps to regulate and increase humidity, significantly improving the environment. It reduces the risk of proliferation of microorganisms that cause respiratory infections. This humidifier creates steam by means of silent ultrasonic vibrations, reducing unpleasant odours and filling the whole room with any type of fragrance, whatever it may be, as it does not incorporate any filter, it accepts the Water Soluble Essences, Natural Essences and Essential Oils. It is backlit with Led lights of up to 12 colours, which gives it a fun and elegant touch, producing a beautiful and gratifying effect. Its 300ml water capacity is equivalent to about 10 hours of use without refilling. It turns off automatically when the water runs out, so it does not involve any risk and can work at night, or at any time, unattended.