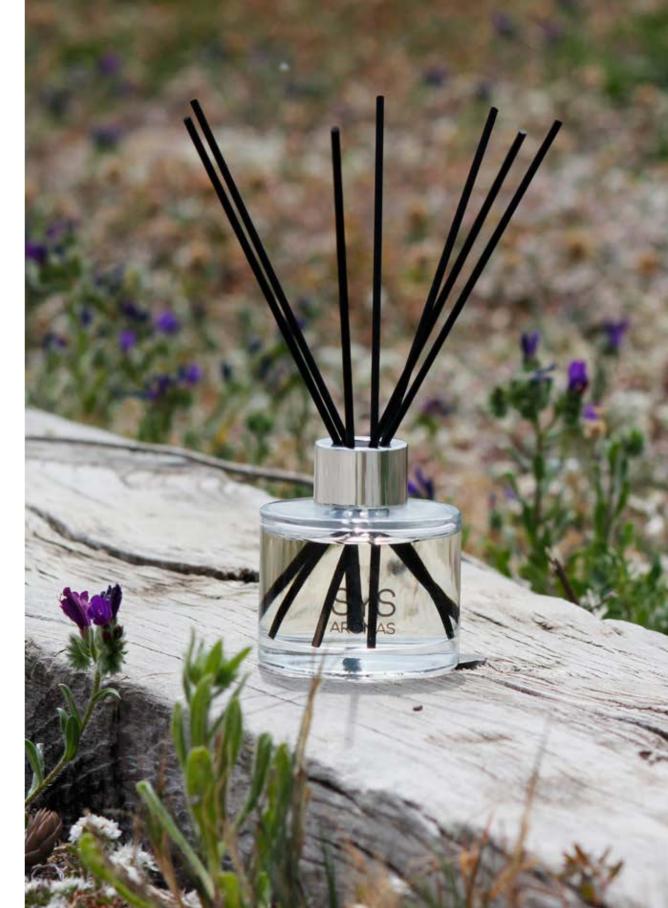

SYS aromas | 24 SYS aromas | 25

refills 200ml + sticks

Orange Blossom Ref. 17302

**Cinnamon - Orange** Ref. 17304

Lavender

Ref. 17306

Vanilla

Ref. 17308

**Angelica Root** Ref. 17310

Night Jasmine

Ref. 17312

Mango Ref. 17315

Roses

Ref. 17318

**Red Berries** Ref. 17320

White Jasmine

Ref. 17332 Chewing Gum

Ref. 17341

Lotus Flower Ref. 17342

**Sour Apple** Ref. 17346

**Clean Clothes** 

Ref. 17350

Aloe Vera - Bamboo

Ref. 17354

**Bergamot** Ref. 17355