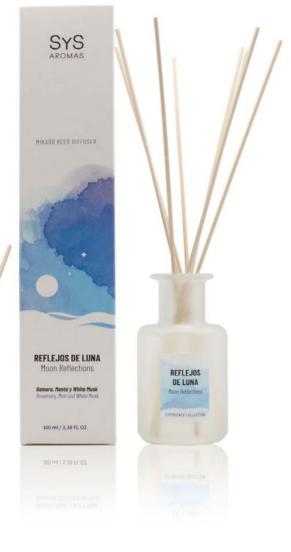

### MOON REFLECTIONS Ref. 16752

Immerse yourself in the night with the fresh, Mediterranean scent of rosemary, revitalizing mint and the gentle essence of white musk. A perfect balance to relax and rejuvenate your senses.