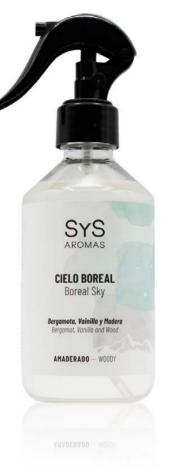

#### BOREAL SKY Ref. 16754

It envelops you in the magic of a starry sky with an intriguing fragrance of bergamot, the warm sweetness of vanilla and wood. An olfactory experience that will transport you to a universe of tranquillity.