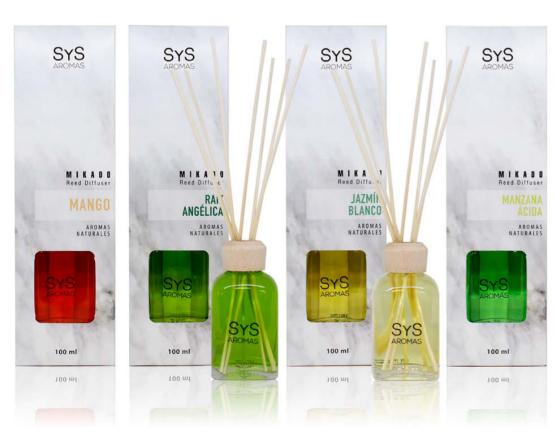

### mikado reed diffusers 100ml

**Orange Blossom** 

Ref. 17402

Cinnamon - Orange

Ref. 17404

Lavender Ref. 17406

Vanilla

Ref. 17408

**Angelica Root** 

Ref. 17410

**Night Jasmine** Ref. 17412

Mango Ref. 17415

Roses

Ref. 17418 **Red Berries** 

Ref. 17420

White Jasmine Ref. 17432

Chewing Gum Ref. 17441

**Lotus Flower** Ref. 17442

**Sour Apple** Ref. 17446

Clean Clothes Ref. 17447

Aloe Vera - Bamboo

Ref. 17451

**Bergamot** Ref. 17455

Amber