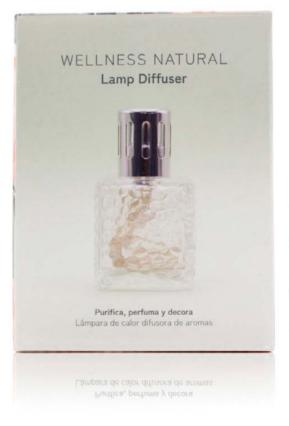

### **LAMP DIFFUSER**

### WELLNESS 200ml

The Wellness Catalytic Lamp is designed to perfume the atmosphere of your home by neutralising any odours and eliminating any bacteria present, to purify the air in just a few minutes. Its function of improving air quality allows it to eliminate and destroy bad smells thanks to catalytic combustion, this process is one of the most effective for the total elimination of bad smells.

CATALYTIC LAMP WELLNESS Ref. 04050