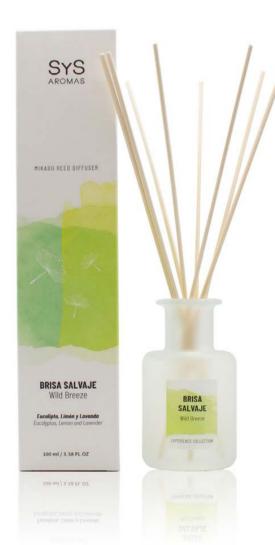

### WILD BREEZE

Ref. 16750

Fill your space with fresh, revitalising energy with the powerful combination of eucalyptus, lemon and lavender. A refreshing boost to your mind and an escape into the wild.