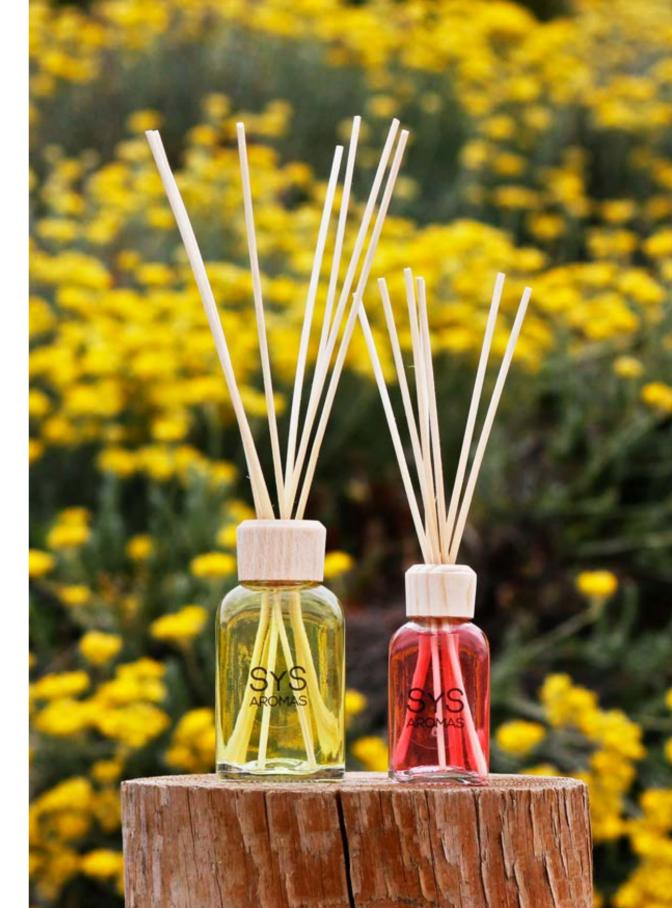

### mikado reed diffusers 100ml

### 1991 Collection

refills 200ml

> WOOD AND VETIVER Ref. 16785