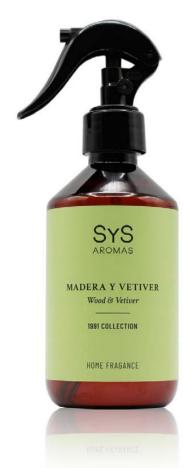

### WOOD AND VETIVER

Ref. 16770

The vetiver woody scent is captivating and comforting. The woody notes evoke the serenity of a forest, while the vetiver, with its characteristic earthy and smoky touch, adds a sense of warmth and elegance.