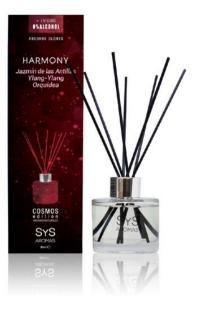

### **HARMONY**

90ml

Ref. 16852

Harmony gives off a soft but invigorating floral scent, thanks to the botanicals that make up its formulation:
Jasmine from the Antilles, famous for its use in perfumery, Ylang-Ylang to awaken the senses and Orchid with a soft aroma that confers harmony to the whole set. It is perfect to dress salons and spacious rooms.