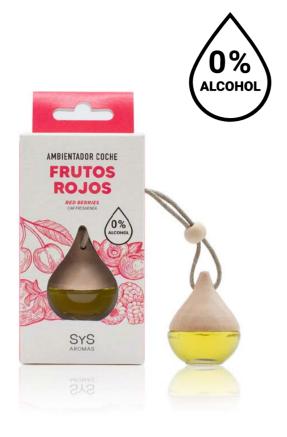

### **CAR**GOTA 6ml

Cinnamon - Orange Ref. 11760

Wild Lavender

Ref. 11761

**Red Berries** 

Ref. 11762

Fresh Air Ref. 11763

Mango Ref. 11764

### Citronella

Ref. 16799

Aloe Vera - Bamboo

Ref. 16800

**Red Berries** 

Ref. 16801

**Cinnamon - Orange** Ref. 16802

Mango Ref. 16803