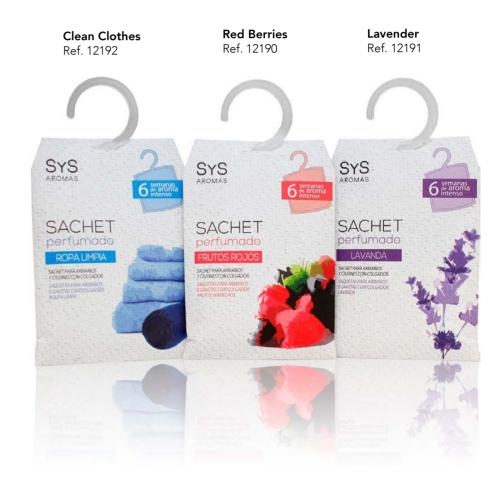

### **SACHETS**

12g

They aromatize with intensity for 6 weeks. They are ideal for setting the place where accessories, shoes and personal belongings are kept.

The Aluminium Jar Air Fresheners are aroma diffusers designed to scent the different rooms of the home, also for drawers, cupboards, lockers, etc., perfuming any corner with a personal, unique and pleasant touch.