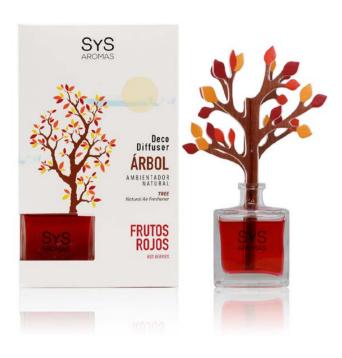

### **DECO DIFFUSERS**

tree 90ml

### Citronella

Ref. 16799

Aloe Vera - Bamboo

Ref. 16800

**Red Berries** 

Ref. 16801

**Cinnamon - Orange** Ref. 16802

Mango Ref. 16803

Angelica Root Ref. 16804

Clean Clothes Ref. 16805

Lavender

Ref. 16806

**Bergamot** Ref. 16807

Gardenia

Ref. 16808

White Jasmine

Ref. 16809