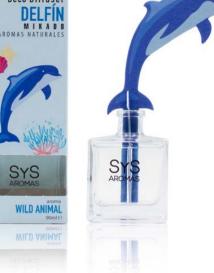

### **DECO DIFFUSER**

animals 90ml

**Deco Diffuser CAT** WILD ANIMAL aroma Ref. 16860 **Deco Diffuser BUTTERFLY** WILD ANIMAL aroma Ref. 16835

**Deco Diffuser MACAW** WILD ANIMAL aroma

Ref. 16855

SYS

Deco Diffuser

GUACAMAYO
MIKADO
AROMAS NATURALES

SYS

WILD ANIMAL

**Deco Diffuser DOLPHIN** 

WILD ANIMAL aroma

Ref. 16840

**Deco Diffuser WHALE** WILD ANIMAL aroma Ref. 16845

**Deco Diffuser PANDA BEAR** WILD ANIMAL aroma