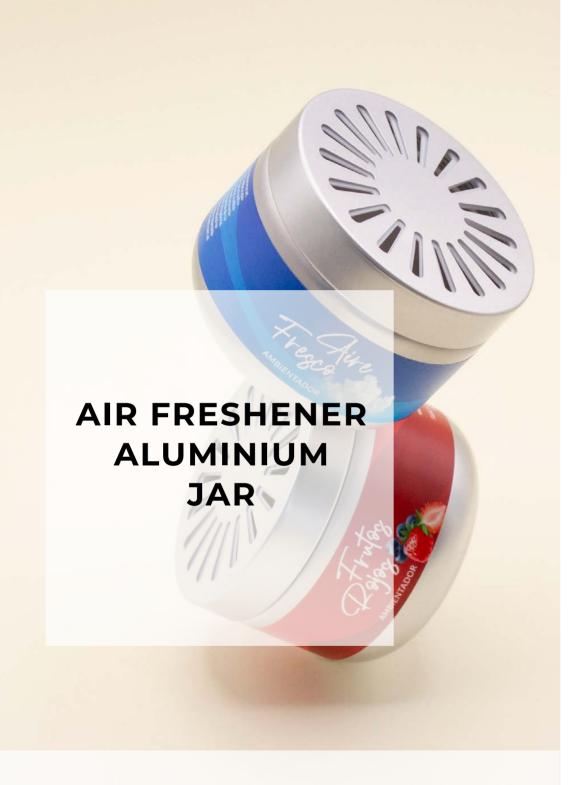

### **SACHETS**

12g

They aromatize with intensity for 6 weeks. They are ideal for setting the place where accessories, shoes and personal belongings are kept.

The Aluminium Jar Air Fresheners are aroma diffusers designed to scent the different rooms of the home, also for drawers, cupboards, lockers, etc., perfuming any corner with a personal, unique and pleasant touch.

### **ALUMINIUM JAR** 30g

Selected natural essences have been used in their composition to impregnate the vermiculite inside. With two different aromas, to suit any taste, they give rooms and any corner of the home a pleasant sensation of well-being.

### Red Berries Ref. 12050

The aroma of Red Berries stands out for its fruity and sweet notes with hints of wildness. A scent that brings vitality to any space.

### Fresh Air Ref. 12051

The Fresh Air scent stands out for its nature-inspired notes with hints of citrus. A scent that brings freshness and energy to any space.