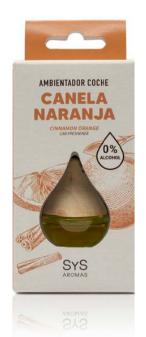

### **CAR**GOTA 6ml

Cinnamon - Orange Ref. 11760

Wild Lavender

Ref. 11761

**Red Berries** 

Ref. 11762

Fresh Air Ref. 11763

Mango Ref. 11764