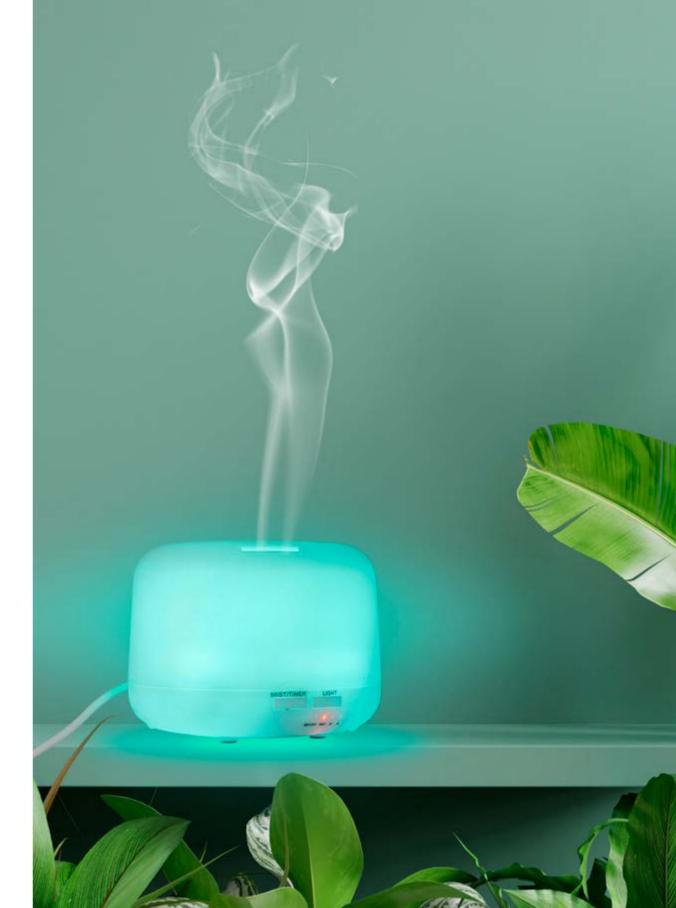

### WHITE 255ml

**ULTRASONIC HUMIDIFIER DIFFUSER** WHITE 255ml Ref. 04002

With a minimalist design, this misting device regulates and increases humidity, significantly improving the environment. It reduces the risk of proliferation of microorganisms that cause respiratory infections. Ideal for regulating the humidity in children's and babies' rooms without interfering with their rest. Excellent Brumaromas diffuser for perfuming and freshening up any room. With coloured LED lights that produce a beautiful and gratifying effect, its 255ml water capacity is equivalent to 8 hours of use without refilling. It turns off automatically when the water runs out, so it is safe to use at night, or at any time, unattended.

### LIFE OF LEASURE 300ml

ULTRASONIC HUMIDIFIER DIFFUSER LIFE OF LEISURE 300ml Ref. 04005 The Life of Leasure Ultrasonic Humidifier is an aroma diffuser that helps to regulate and increase humidity, significantly improving the environment. It reduces the risk of proliferation of microorganisms that cause respiratory infections. This humidifier creates steam by means of silent ultrasonic vibrations, reducing unpleasant odours and filling the whole room with any type of fragrance, whatever it may be, as it does not incorporate any filter, it accepts the Water Soluble Essences, Natural Essences and Essential Oils. It is backlit with Led lights of up to 12 colours, which gives it a fun and elegant touch, producing a beautiful and gratifying effect. Its 300ml water capacity is equivalent to about 10 hours of use without refilling. It turns off automatically when the water runs out, so it does not involve any risk and can work at night, or at any time, unattended.