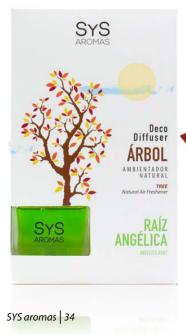

### **DECO DIFFUSERS**

tree 90ml

### Citronella

Ref. 16799

Aloe Vera - Bamboo

Ref. 16800

**Red Berries** 

Ref. 16801

**Cinnamon - Orange** Ref. 16802

Mango Ref. 16803

Angelica Root Ref. 16804

Clean Clothes Ref. 16805

Lavender

Ref. 16806

**Bergamot** Ref. 16807

Gardenia

Ref. 16808

White Jasmine

Ref. 16809