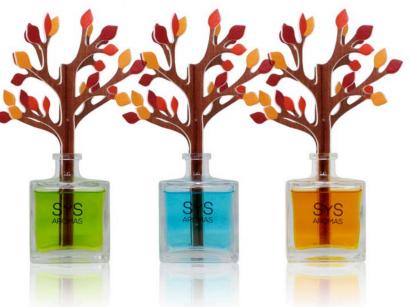

### **DECO DIFFUSERS**

tree 90ml

### Citronella

Ref. 16799

Aloe Vera - Bamboo

Ref. 16800

**Red Berries** 

Ref. 16801

**Cinnamon - Orange** Ref. 16802

Mango Ref. 16803

Angelica Root Ref. 16804

Clean Clothes Ref. 16805

Lavender

Ref. 16806

**Bergamot** Ref. 16807

Gardenia

Ref. 16808

White Jasmine

Ref. 16809