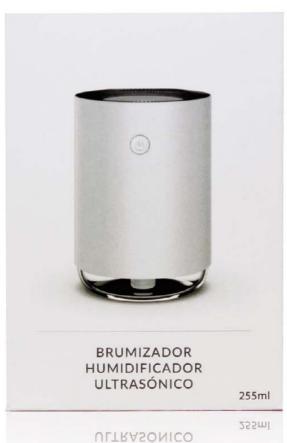

### WHITE 255ml

**ULTRASONIC HUMIDIFIER DIFFUSER** WHITE 255ml Ref. 04002

With a minimalist design, this misting device regulates and increases humidity, significantly improving the environment. It reduces the risk of proliferation of microorganisms that cause respiratory infections. Ideal for regulating the humidity in children's and babies' rooms without interfering with their rest. Excellent Brumaromas diffuser for perfuming and freshening up any room. With coloured LED lights that produce a beautiful and gratifying effect, its 255ml water capacity is equivalent to 8 hours of use without refilling. It turns off automatically when the water runs out, so it is safe to use at night, or at any time, unattended.