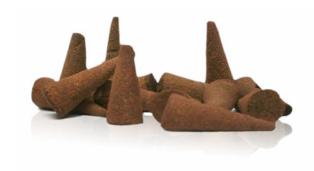

### **INCENSE**

### CONES 15 units

Orange Blossom Ref. 03310

> Citronella Ref. 03320

Incense Ref. 03329

Red Berries Ref. 03333 **Opium** Ref. 03361

Angelica Root Ref. 03371

> Roses Ref. 03375

> Rue Herb Ref. 03378

Sandalwood Ref. 03380

Vanilla

Ref. 03388 White Musk

Ref. 03392