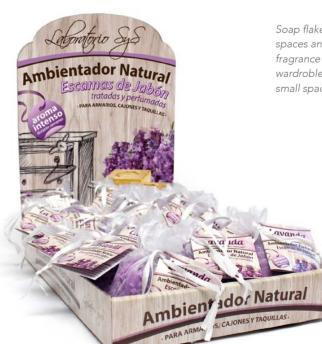

**REED** 

50ml

**DIFFUSER** 

Natural air fresheners based on soap flakes, which give off a pleasant and delicate aroma for weeks.

Lavender or Marseille are two classics that will never go out of style and are perfect for small spaces where clothes are stored.

### **SOAP FLAKES**

25g

Soap flakes are used to freshen up small spaces and enjoy a pleasant and delicate fragrance for weeks. They are suitable for wardrobles, drawers, lockers, boxes or any small space.

Display with 18 units of the chosen reference.

The Laboratorio SYS collection of natural car air fresheners offers a wide range of aromas for all tastes: soft and delicate, intense, floral, fresh, fruity, sweet, fun, exotic, classic ... There are almost as many scents as there are cars to put them in. Choose from the 18 available scents to customise the smell of your vehicle and have a pleasant fragrance for longer.