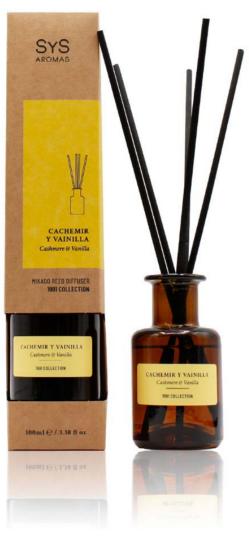

### **CASHMERE AND VANILLA** Ref. 16772

The soft, velvety notes of cashmere intertwine with the seductive sweetness of vanilla, creating an irresistibly pleasing combination. This intoxicating scent will linger in the air, giving you a sense of calm and sophistication.