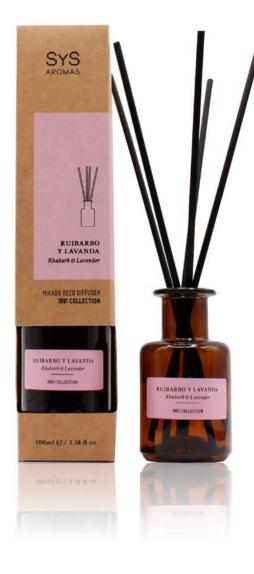

### RHUBARB AND LAVENDER

Ref. 16774

The rhubarb scent brings a fruity and tart note, while the lavender adds a herbal and calming touch. Together, they create a harmonious fragrance that will fill your space with an aura of serenity and well-being.