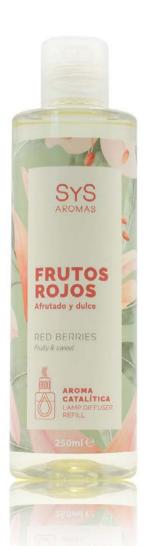

### **LAMP DIFFUSER**

### REFILL 100ml

Red Berries Ref. 04102 Fresh Air Ref. 04104 **Cedarwood** Ref. 04106

Scented Sachets are aroma diffusers specially designed for set drawers, cabinets, lockers, boxes or any closed corner of the home, giving them an intense, personal and pleasant touch. They are perfect for setting spaces that contain clothing, household linen, shoes, accessories, objects bathroom and other personal items.