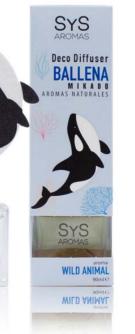

### **DECO DIFFUSER**

animals 90ml

**Deco Diffuser CAT** WILD ANIMAL aroma Ref. 16860 **Deco Diffuser BUTTERFLY** WILD ANIMAL aroma Ref. 16835

**Deco Diffuser MACAW** WILD ANIMAL aroma

Ref. 16855

SYS

Deco Diffuser

GUACAMAYO
MIKADO
AROMAS NATURALES

SYS

WILD ANIMAL

**Deco Diffuser DOLPHIN** 

WILD ANIMAL aroma

Ref. 16840

**Deco Diffuser WHALE** WILD ANIMAL aroma Ref. 16845

**Deco Diffuser PANDA BEAR** WILD ANIMAL aroma