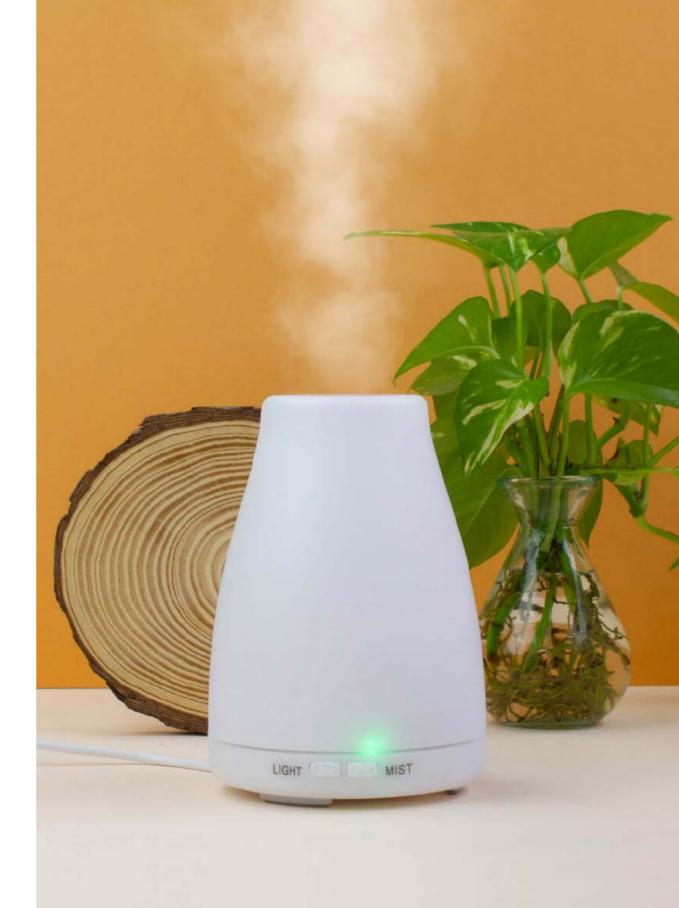

### WHITE 255ml

**ULTRASONIC HUMIDIFIER DIFFUSER** WHITE 255ml Ref. 04002

With a minimalist design, this misting device regulates and increases humidity, significantly improving the environment. It reduces the risk of proliferation of microorganisms that cause respiratory infections. Ideal for regulating the humidity in children's and babies' rooms without interfering with their rest. Excellent Brumaromas diffuser for perfuming and freshening up any room. With coloured LED lights that produce a beautiful and gratifying effect, its 255ml water capacity is equivalent to 8 hours of use without refilling. It turns off automatically when the water runs out, so it is safe to use at night, or at any time, unattended.

### LIFE OF LEASURE 300ml

ULTRASONIC HUMIDIFIER DIFFUSER LIFE OF LEISURE 300ml Ref. 04005 The Life of Leasure Ultrasonic Humidifier is an aroma diffuser that helps to regulate and increase humidity, significantly improving the environment. It reduces the risk of proliferation of microorganisms that cause respiratory infections. This humidifier creates steam by means of silent ultrasonic vibrations, reducing unpleasant odours and filling the whole room with any type of fragrance, whatever it may be, as it does not incorporate any filter, it accepts the Water Soluble Essences, Natural Essences and Essential Oils. It is backlit with Led lights of up to 12 colours, which gives it a fun and elegant touch, producing a beautiful and gratifying effect. Its 300ml water capacity is equivalent to about 10 hours of use without refilling. It turns off automatically when the water runs out, so it does not involve any risk and can work at night, or at any time, unattended.