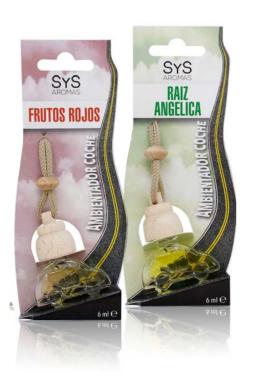

### **CAR**GOTA 6ml

Cinnamon - Orange Ref. 11760

Wild Lavender

Ref. 11761

**Red Berries** 

Ref. 11762

Fresh Air Ref. 11763

Mango Ref. 11764

**Angelica Root** Ref. 11765

**Lemongrass** Ref. 11766