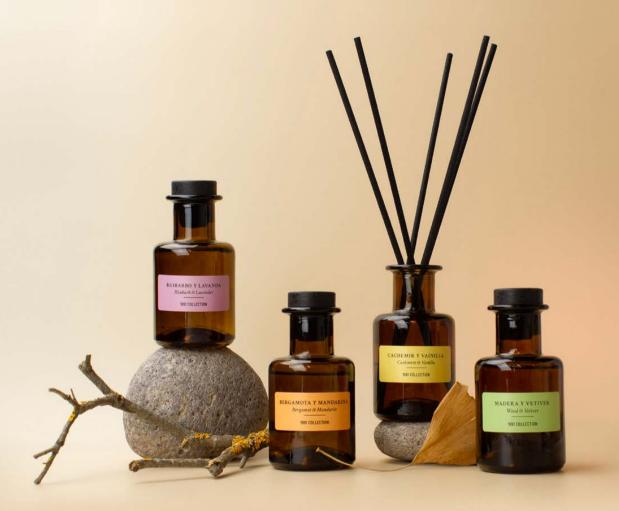

### 1991 Collection

### mikado reed diffusers 100ml

### **CASHMERE AND VANILLA** Ref. 16772

The soft, velvety notes of cashmere intertwine with the seductive sweetness of vanilla, creating an irresistibly pleasing combination. This intoxicating scent will linger in the air, giving you a sense of calm and sophistication.

### WOOD AND VETIVER

Ref. 16770

The vetiver woody scent is captivating and comforting. The woody notes evoke the serenity of a forest, while the vetiver, with its characteristic earthy and smoky touch, adds a sense of warmth and elegance.

### **BERGAMOT AND MANDARIN** Ref. 16776

Immerse yourself in a revitalising citrus journey with this captivating combination of bergamot and mandarin. Bergamot brings a fresh and gently spicy citrus note, while mandarin adds a juicy and vibrant touch

### RHUBARB AND LAVENDER

Ref. 16774

The rhubarb scent brings a fruity and tart note, while the lavender adds a herbal and calming touch. Together, they create a harmonious fragrance that will fill your space with an aura of serenity and well-being.