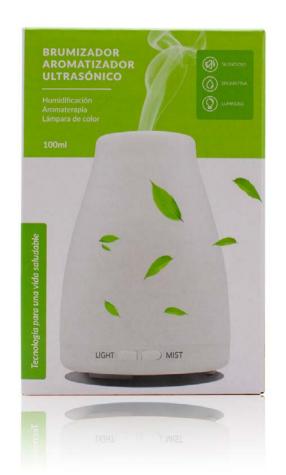

### WHITE 255ml

**ULTRASONIC HUMIDIFIER DIFFUSER** WHITE 255ml Ref. 04002

With a minimalist design, this misting device regulates and increases humidity, significantly improving the environment. It reduces the risk of proliferation of microorganisms that cause respiratory infections. Ideal for regulating the humidity in children's and babies' rooms without interfering with their rest. Excellent Brumaromas diffuser for perfuming and freshening up any room. With coloured LED lights that produce a beautiful and gratifying effect, its 255ml water capacity is equivalent to 8 hours of use without refilling. It turns off automatically when the water runs out, so it is safe to use at night, or at any time, unattended.

### LIFE OF LEASURE 300ml

ULTRASONIC HUMIDIFIER DIFFUSER LIFE OF LEISURE 300ml Ref. 04005 The Life of Leasure Ultrasonic Humidifier is an aroma diffuser that helps to regulate and increase humidity, significantly improving the environment. It reduces the risk of proliferation of microorganisms that cause respiratory infections. This humidifier creates steam by means of silent ultrasonic vibrations, reducing unpleasant odours and filling the whole room with any type of fragrance, whatever it may be, as it does not incorporate any filter, it accepts the Water Soluble Essences, Natural Essences and Essential Oils. It is backlit with Led lights of up to 12 colours, which gives it a fun and elegant touch, producing a beautiful and gratifying effect. Its 300ml water capacity is equivalent to about 10 hours of use without refilling. It turns off automatically when the water runs out, so it does not involve any risk and can work at night, or at any time, unattended.

### COSMOS 100ml

ULTRASONIC HUMIDIFIER DIFFUSER COSMOS 100ml Ref. 04006 Humidifier and excellent aroma diffuser that creates steam through silent ultrasonic vibrations and combines aromatherapy with chromotherapy.