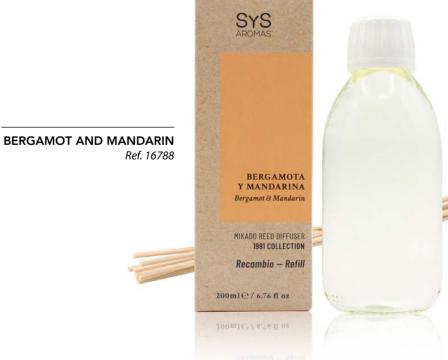

### **BERGAMOT AND MANDARIN** Ref. 16776

Immerse yourself in a revitalising citrus journey with this captivating combination of bergamot and mandarin. Bergamot brings a fresh and gently spicy citrus note, while mandarin adds a juicy and vibrant touch