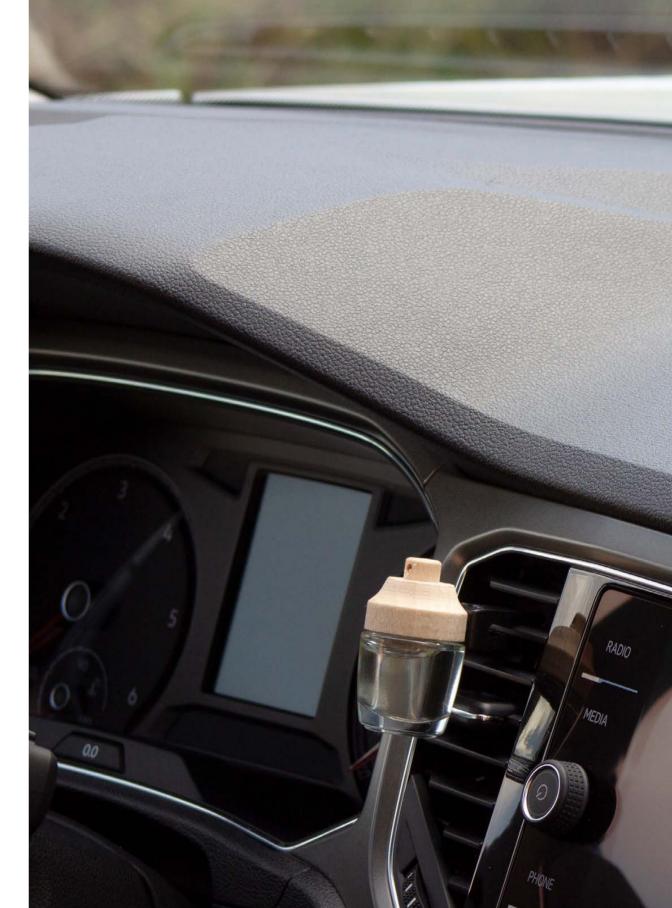

Display with 18 units of the chosen reference.

The Laboratorio SYS collection of natural car air fresheners offers a wide range of aromas for all tastes: soft and delicate, intense, floral, fresh, fruity, sweet, fun, exotic, classic ... There are almost as many scents as there are cars to put them in. Choose from the 18 available scents to customise the smell of your vehicle and have a pleasant fragrance for longer.

### **CAR** STYLE with CLIP 7ml

### 0% ALCOHOL

The new Style Car Air Freshener with Clip can be placed in two different positions: it can be hung on the rear-view mirror or on the air conditioning vents thanks to the included clip. It is alcohol-free, has an anti-drip system and a great aroma diffusion capacity that make it very effective and special.