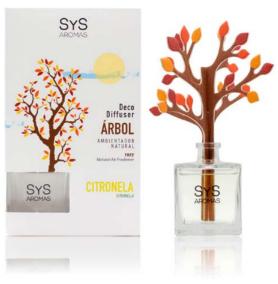

# **CITRONELLA** natural mosquito repeller

The Citronella plant is known worldwide for its power to repel mosquitoes. Its particular and pleasant intense citrus scent repels mosquitoes as it masks the aromas that attract these insects.

### **CITRONELLA**

Laboratorio SYS has a complete line formulated with Citronella, available in various formats.

CITRONELLA TREE Ref. 16799

Ref. 06574 REFILL DIFFUSER SYS 200ml **SPRAY AIR** + STICKS **FRESHENER** Ref. 06573 100ml M I K A D O Reed Diffuser Ref. 11828 **CITRONELA** SYS AROMAS NATURALES RECAMBIO M I K A D O Reed Diffuser **ESSENCE** 12ml CITRONELA SYS Ref. 11029 AROMAS NATURALES PULVERIZABOR CITRONELA SYS ESENCIA NATURAL