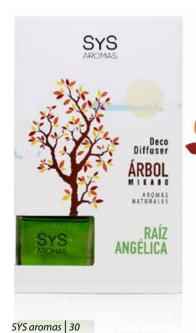

# DECO DIFFUSER TREE · 90ml

**Red Fruits** 

Ref. 16801

Cinnamon - Orange Ref. 16802

Mango

Ref. 16803

Angelica Root

Ref. 16804

**Clean Clothes** 

Ref. 16805

Lavender

Ref. 16806

Bergamot Ref. 16807

**Aloe Vera - Bamboo** Ref. 16800

Gardenia

Ref. 16808