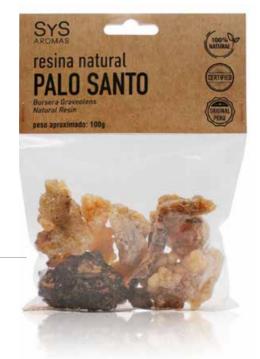

# PALO SANTO

CONES FROM
PALO SANTO
NATURAL INCENSE
10 CONES
Ref. 03652

NATURAL INCENSE PALO SANTO 6 UNITS Ref. 03650

> NATURAL RESIN PALO SANTO 100g Ref. 03644

Laboratorio SYS Natural Essences are extracted directly from natural products such as wood, leaves, fruits, flowers, spices or roots and are the simplest and most effective way of bringing the aroma and the atmosphere of nature into the home or any corner, transforming it immediately.