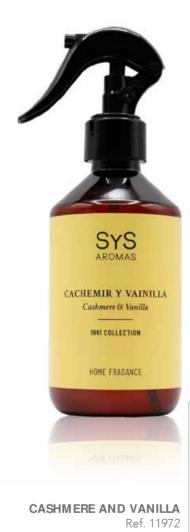

### **CASHMERE AND VANILLA**

Ref. 16772

The soft, velvety notes of cashmere intertwine with the seductive sweetness of vanilla, creating an irresistibly pleasing combination. This intoxicating scent will linger in the air, giving you a sense of calm and sophistication.