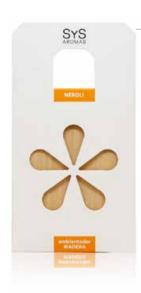

### Neroli Ref. 12171

The essence of Neroli has stimulating, deodorant, tonic and activating properties. Its aroma transmits energy and well-being. This product has been formulated in accordance with the recommendations of IFRA (International Fragrance Association).