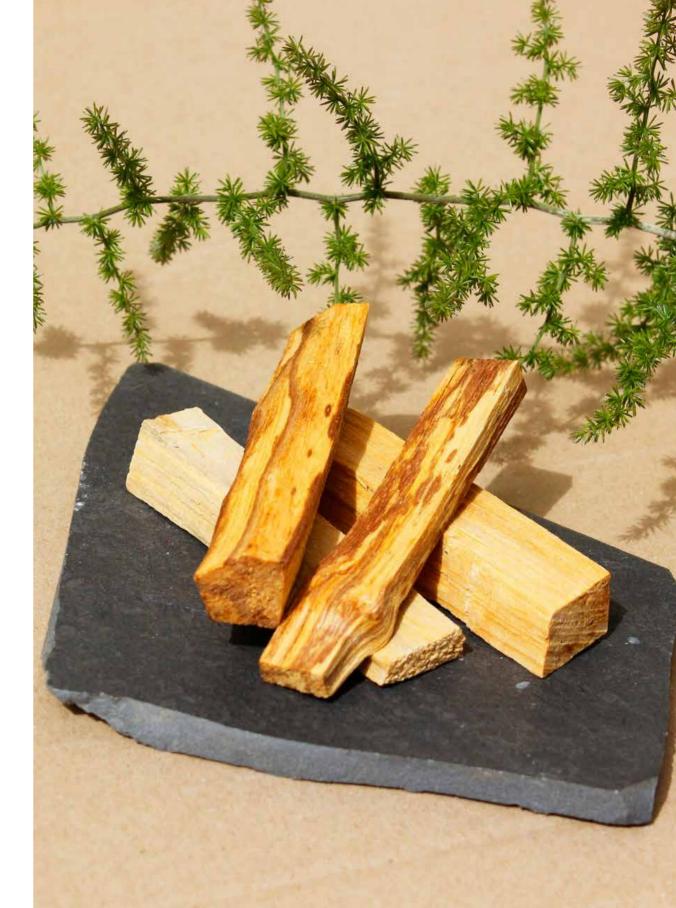

Palo Santo SYS is 100% natural and pure. All these products are obtained from Palo Santo wood, cut by hand, without the use of industrial machinery and dried naturally for more than four years.

It is used to attract good luck and purify environments, it expels negative energies and attracts positive ones.

Its physical and spiritual cleansing properties improve mood and relieve nervous tension, thus helping to eliminate domestic conflicts.

It transmits unequalled peace, tranquillity and harmony. It brings an incredible feeling of relaxation, happiness and balance between body and mind.

Helps to deepen spiritual moments of meditation and contemplation.

Helps to improve the loving and spiritual relationship in couples.

It is an excellent natural mosquito repellent.

### PALO SANTO 100g Ref. 03637

# PALO SANTO

PERU

PALO SANTO 1Kg Ref. 03640