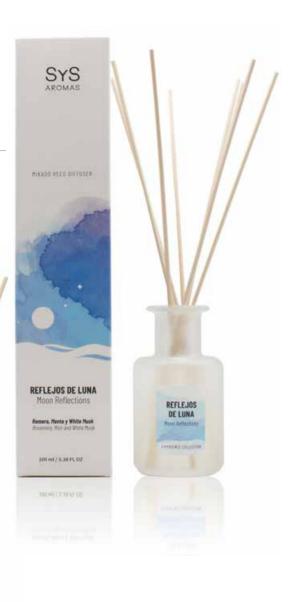

### MOON REFLECTIONS

Ref. 16752

Immerse yourself in the night with the fresh, Mediterranean scent of rosemary, revitalizing mint and the gentle essence of white musk. A perfect balance to relax and rejuvenate your senses.