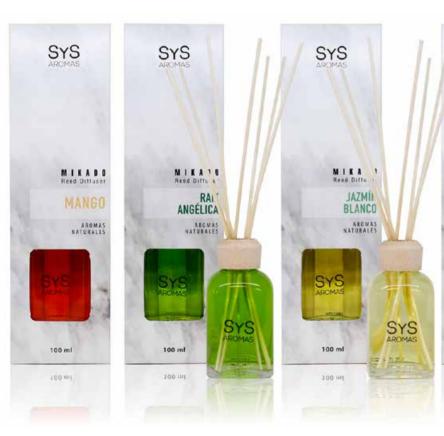

# MARBLE 50ml

Aloe Vera - Bamboo Chewing Gum Ref. 17741 White Orchid Infant Ref. 17757 Ref. 17751 Ref. 17722 Angelica Root Ref. 17710 Amber Night Jasmine White Jasmine Ref. 17756 Ref. 17712 Ref. 17732 Orange Blossom Lavender **Clean Clothes Lotus Flower** Ref. 17702 Ref. 17742 Ref. 17706 Ref. 17747 **Bergamot** Ref. 17755 Mango Roses **Red Fruits** Ref. 17715 Ref. 17718 Ref. 17720 Cinnamon - Orange Ref. 17704 Sour Apple Vanilla Gardenia Ref. 17746 Ref. 17708 Ref. 17758

# MARBLE 100ml

# MARBLE 220ml

Aloe Vera - Bamboo

Ref. 17451

Amber

Ref. 17456

Orange Blossom

Ref. 17402

**Bergamot** Ref. 17455