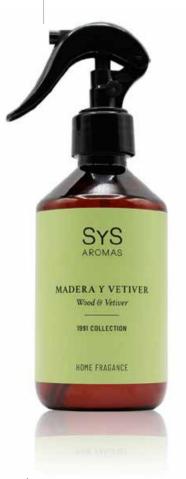

### **WOOD AND VETIVER**

Ref. 16770

The vetiver woody scent is captivating and comforting. The woody notes evoke the serenity of a forest, while the vetiver, with its characteristic earthy and smoky touch, adds a sense of warmth and elegance.