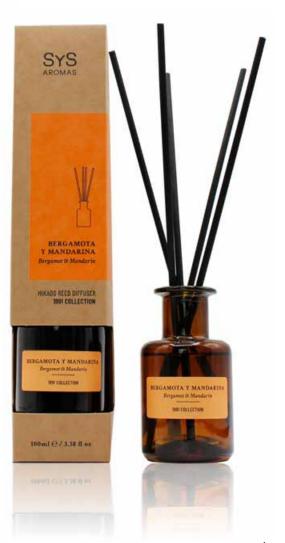

### **BERGAMOT AND MANDARIN**

Ref. 16776

Immerse yourself in the night with the fresh, Mediterranean scent of rosemary, revitalising mint and the gentle essence of white musk. A perfect balance to relax and rejuvenate your senses.