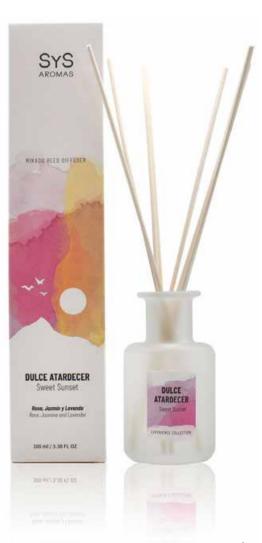

### SWEET SUNSET Ref. 16756

Capture the beauty of sunset colours with the fragrance of roses, jasmine and the softness of lavender. Enjoy a sense of peace and calm in every corner of your home.

SYS aromas | 14