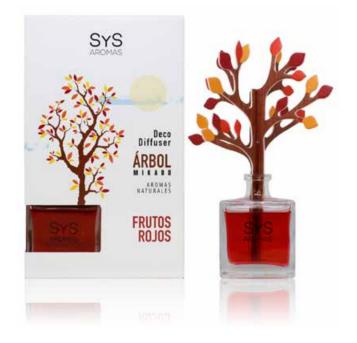

# DECO DIFFUSER TREE · 90ml

**Red Fruits** 

Ref. 16801

Cinnamon - Orange Ref. 16802

Mango

Ref. 16803

Angelica Root

Ref. 16804

**Clean Clothes** 

Ref. 16805

Lavender

Ref. 16806

Bergamot Ref. 16807

**Aloe Vera - Bamboo** Ref. 16800

Gardenia

Ref. 16808