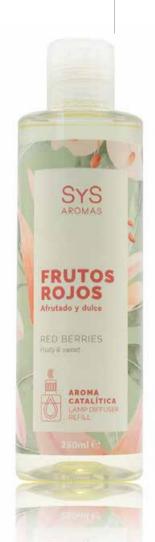

# LAMP DIFFUSER REFILL 250ml

Red Berries Ref. 04102 Fresh Air Ref. 04104 Cedarwood Ref. 04106

Scented Sachets are aroma diffusers specially designed for set drawers, cabinets, lockers, boxes or any closed corner of the home, giving them an intense, personal and pleasant touch. They are perfect for setting spaces that contain clothing, household linen, shoes, accessories, objects bathroom and other personal items.