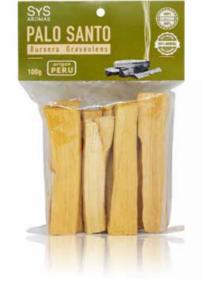

Palo Santo SYS is 100% natural and pure. All these products are obtained from Palo Santo wood, cut by hand, without the use of industrial machinery and dried naturally for more than four years.

It is used to attract good luck and purify environments, it expels negative energies and attracts positive ones.

Its physical and spiritual cleansing properties improve mood and relieve nervous tension, thus helping to eliminate domestic conflicts.

It transmits unequalled peace, tranquillity and harmony. It brings an incredible feeling of relaxation, happiness and balance between body and mind.

Helps to deepen spiritual moments of meditation and contemplation.

Helps to improve the loving and spiritual relationship in couples.

It is an excellent natural mosquito repellent.

### PALO SANTO 100g Ref. 03637