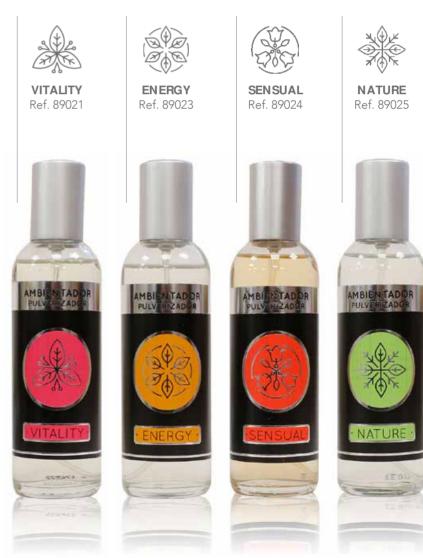

## COLLECTION REED DIFFUSER 100ml

VITALITY Refreshing and vital.

Ref. 89001

**ENERGY** Energizing and intense.

Ref. 89003

Sensual and aphrodisiac.

**SENSUAL** Ref. 89004

Natural and delicate.

NATURE Ref. 89005

### COLLECTION

# REED DIFFUSER 220ml

# SPRAY AIR

FRESHENER 100ml

Ref. 89011

SENSUAL Ref. 89014

NATURE Ref. 89015

Laboratorio SYS Brumaromas are formulated for use in humidifiers. They scent rooms and transmit a feeling of well-being, improving the mood and guaranteeing the optimal state of the humidifier.