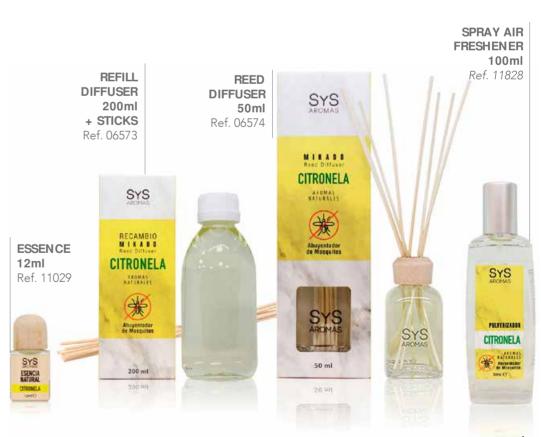

# PALO SANTO

CONES FROM
PALO SANTO
NATURAL INCENSE
10 CONES
Ref. 03652

NATURAL INCENSE PALO SANTO 6 UNITS Ref. 03650

> NATURAL RESIN PALO SANTO 100g Ref. 03644

Laboratorio SYS Natural Essences are extracted directly from natural products such as wood, leaves, fruits, flowers, spices or roots and are the simplest and most effective way of bringing the aroma and the atmosphere of nature into the home or any corner, transforming it immediately.

# NATURAL ESSENCES 12ml

Olive Oil Ref. 11002

Musk

Ref. 11008

Aloe Vera

Ref. 11009

Amber Ref. 11012

Tea Tree

Citronella Ref. 11029

**Coco** Ref. 11034

Cedar Ref. 11028

Cotonet Ref. 11030

Night Jasmine Ref. 11036 Eucalyptus Ref. 11040

Red Fruits Ref. 11045

Lotus Flower Ref. 11046

Gardenia