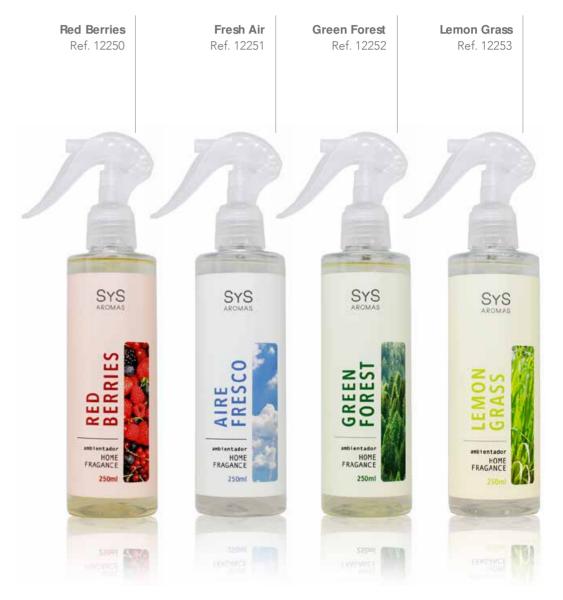

# LAMP DIFFUSER REFILL 250ml

Red Berries Ref. 04102 Fresh Air Ref. 04104 Cedarwood Ref. 04106

Scented Sachets are aroma diffusers specially designed for set drawers, cabinets, lockers, boxes or any closed corner of the home, giving them an intense, personal and pleasant touch. They are perfect for setting spaces that contain clothing, household linen, shoes, accessories, objects bathroom and other personal items.

### Fresh Air

Ref. 12051

The Fresh Air scent stands out for its nature-inspired notes with hints of citrus. A scent that brings freshness and energy to any space.