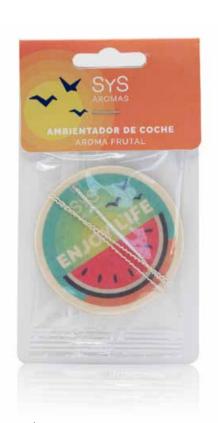

# CELLULOSE

RELAX new car scent Ref. 11590

BE WATER fresh scent Ref. 11591

ENJOY LIFE fruity scent Ref. 11592