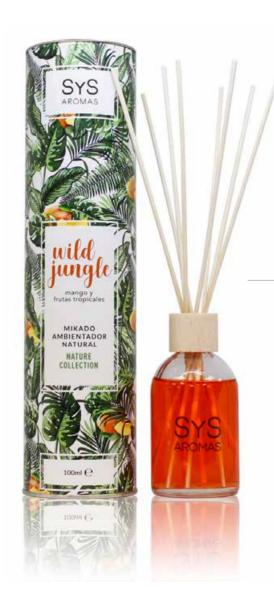

# REED DIFFUSER 100ml

WILD JUNGLE

Ref. 16702

It stands out for its fruity and tropical notes. This aroma gives off the wildest smells of the jungle, such as Mango.

any home or space.

Our alcohol-free Cosmos Edition Collection has a unique combination that harmonizes natural fragrances with new technology raw materials and maximum respect for the environment. Its exceptional black sticks give it its own and unique look (they do not stain or discolour).