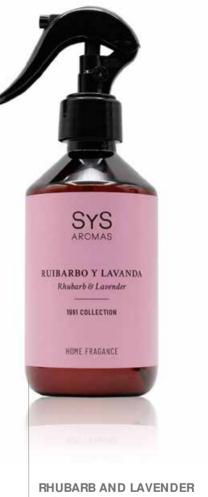

### RHUBARB AND LAVENDER

Ref. 16774

Llena tu espacio de energía fresca y revitalizante con la poderosa combinación de eucalipto, limón y lavanda. Un estímulo refrescante para tu mente y un escape a la naturaleza salvaje.