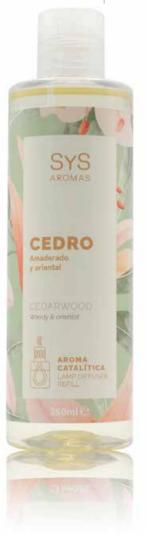

# LAMP DIFFUSER REFILL 250ml

Red Berries Ref. 04102 Fresh Air Ref. 04104 Cedarwood Ref. 04106

Scented Sachets are aroma diffusers specially designed for set drawers, cabinets, lockers, boxes or any closed corner of the home, giving them an intense, personal and pleasant touch. They are perfect for setting spaces that contain clothing, household linen, shoes, accessories, objects bathroom and other personal items.