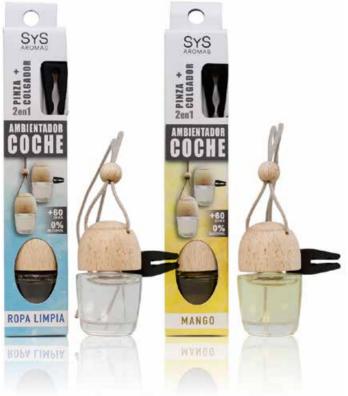

# STYLE with CLIP 7ml

0% ALCOHOL

+ 60 days

The new Style Car Air Freshener with Clip can be placed in two different positions: it can be hung on the rear-view mirror or on the air conditioning vents thanks to the included clip. It is alcohol-free, has an anti-drip system and a great aroma diffusion capacity that make it very effective and special.

**Red Fruits** 

Ref. 11645

Mango Ref. 11680

Cinnamon - Orange

Ref. 11608

**Clean Clothes** 

Ref. 11670

Lavender

Ref. 11642

Angelica Root

Ref. 11684

SYS aromas | 72