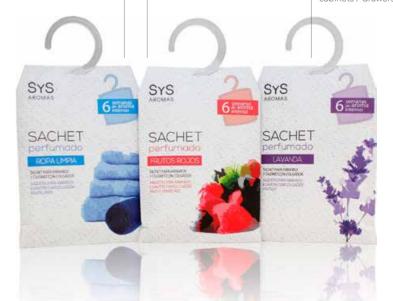

# LAMP DIFFUSER REFILL 250ml

Red Berries Ref. 04102 Fresh Air Ref. 04104 Cedarwood Ref. 04106

Scented Sachets are aroma diffusers specially designed for set drawers, cabinets, lockers, boxes or any closed corner of the home, giving them an intense, personal and pleasant touch. They are perfect for setting spaces that contain clothing, household linen, shoes, accessories, objects bathroom and other personal items.

### **Clean Clothes**

Ref. 12192

They aromatize with intensity for 6 weeks.

They are ideal to decorate the places where the house clothes are kept.

### **Red Fruits**

Ref. 12190

They aromatize with intensity for 6 weeks. They are ideal for setting the place where accessories, shoes and personal belongings are kept.

### Lavender

Ref. 12191

They aromatize with intensity for 6 weeks. They are ideal for setting the place where clothes, lingerie, pajamas, sheets, towels and bathroom cabinets / drawers are kept.