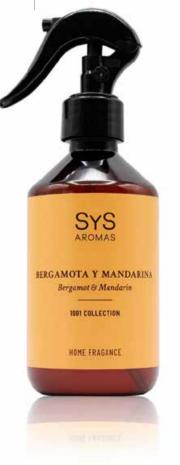

### **BERGAMOT AND MANDARIN**

Ref. 16776

Immerse yourself in the night with the fresh, Mediterranean scent of rosemary, revitalising mint and the gentle essence of white musk. A perfect balance to relax and rejuvenate your senses.