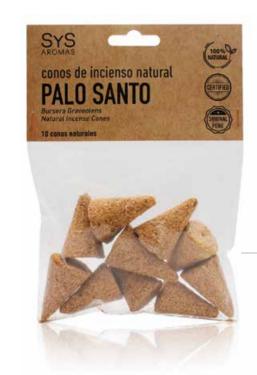

# PALO SANTO

CONES FROM
PALO SANTO
NATURAL INCENSE
10 CONES
Ref. 03652

NATURAL INCENSE PALO SANTO 6 UNITS Ref. 03650

> NATURAL RESIN PALO SANTO 100g Ref. 03644

Laboratorio SYS Natural Essences are extracted directly from natural products such as wood, leaves, fruits, flowers, spices or roots and are the simplest and most effective way of bringing the aroma and the atmosphere of nature into the home or any corner, transforming it immediately.