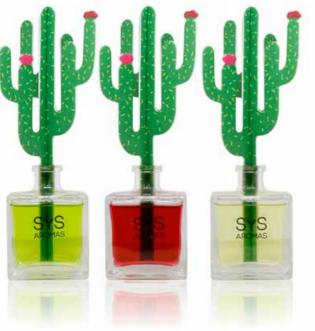

# DECO DIFFUSER CACTUS · 90ml

**Red Fruits** 

Ref. 16811

Cinnamon - Orange Ref. 16810

Mango

Ref. 16817

Angelica Root Ref. 16812

Clean Clothes

Ref. 16815

Lavender

Ref. 16816

Bergamot Ref. 16813

Aloe Vera - Bamboo

Ref. 16814

Gardenia