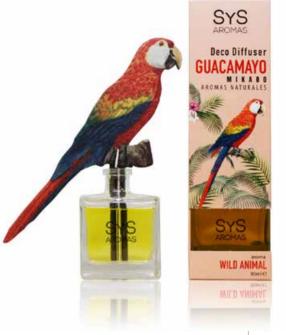

# DECO DIFFUSER ANIMALS · 90ml

Deco Diffuser CAT WILD ANIMAL aroma Ref. 16860 Deco Diffuser BUTTERFLY WILD ANIMAL aroma Ref. 16835

Deco Diffuser MACAW WILD ANIMAL aroma

Ref. 16855 Ref. 16840

Deco Diffuser DOLPHIN