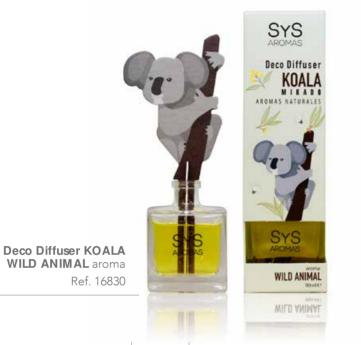

# DECO DIFFUSER ANIMALS · 90ml

Deco Diffuser CAT WILD ANIMAL aroma Ref. 16860 Deco Diffuser BUTTERFLY WILD ANIMAL aroma Ref. 16835

Deco Diffuser MACAW WILD ANIMAL aroma

Ref. 16855 Ref. 16840

Deco Diffuser DOLPHIN