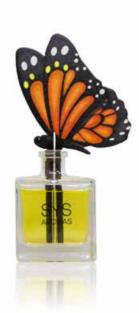

# DECO DIFFUSER ANIMALS · 90ml

Deco Diffuser CAT WILD ANIMAL aroma Ref. 16860 Deco Diffuser BUTTERFLY WILD ANIMAL aroma Ref. 16835

Deco Diffuser MACAW WILD ANIMAL aroma

Ref. 16855 Ref. 16840

Deco Diffuser DOLPHIN