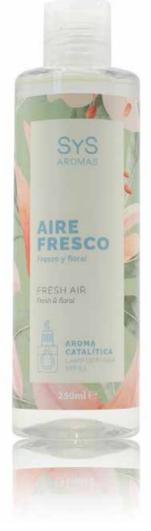

# LAMP DIFFUSER REFILL 250ml

Red Berries Ref. 04102 Fresh Air Ref. 04104 Cedarwood Ref. 04106

Scented Sachets are aroma diffusers specially designed for set drawers, cabinets, lockers, boxes or any closed corner of the home, giving them an intense, personal and pleasant touch. They are perfect for setting spaces that contain clothing, household linen, shoes, accessories, objects bathroom and other personal items.