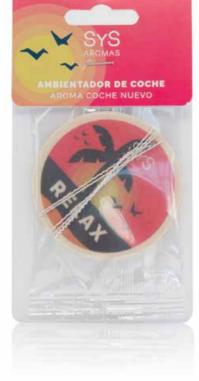

# CELLULOSE

RELAX new car scent Ref. 11590

BE WATER fresh scent Ref. 11591

ENJOY LIFE fruity scent Ref. 11592