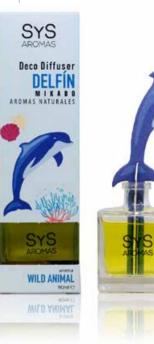

# DECO DIFFUSER ANIMALS · 90ml

Deco Diffuser CAT WILD ANIMAL aroma Ref. 16860 Deco Diffuser BUTTERFLY WILD ANIMAL aroma Ref. 16835

Deco Diffuser MACAW WILD ANIMAL aroma

Ref. 16855 Ref. 16840

Deco Diffuser DOLPHIN

WILD ANIMAL aroma

**Deco Diffuser PANDA BEAR WILD ANIMAL** aroma

Ref. 16850