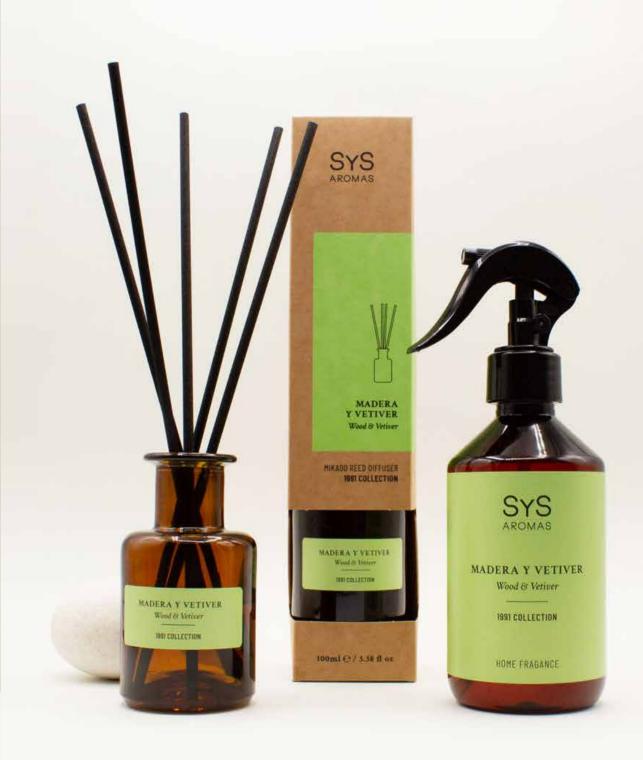

### **WOOD AND VETIVER**

Ref. 16770

The vetiver woody scent is captivating and comforting. The woody notes evoke the serenity of a forest, while the vetiver, with its characteristic earthy and smoky touch, adds a sense of warmth and elegance.

# 1991 300ml

WOOD AND VETIVER Ref. 11970

Ref. 11974

**BERGAMOT AND MANDARIN** Ref. 11976