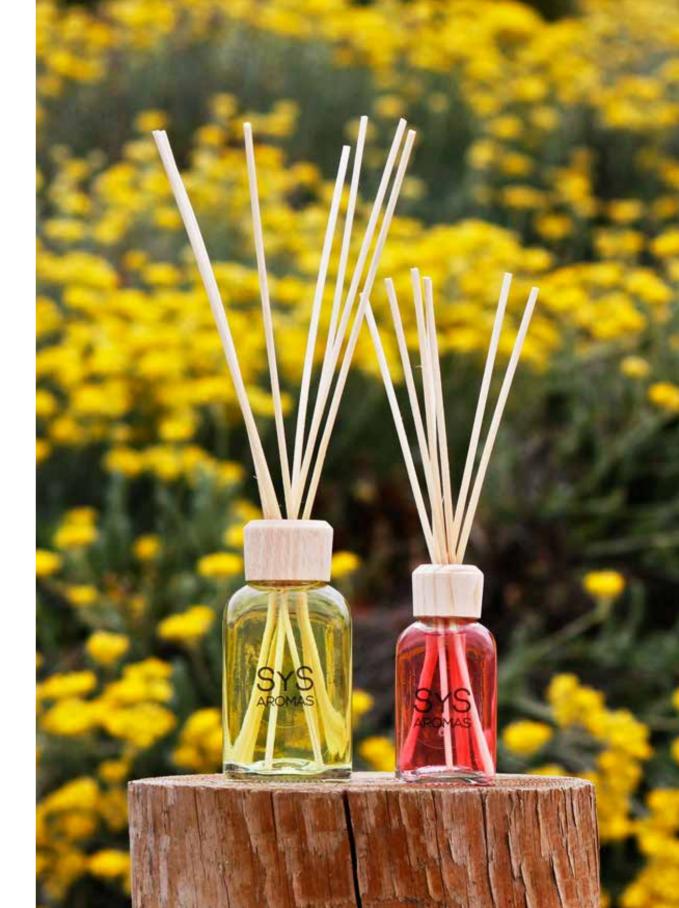

# REED DIFFUSER 50ml + rods

# REED DIFFUSER 100ml + rods

Aloe Vera - Bamboo

Ref. 17054

Orange Blossom

Ref. 17002

Cinnamon - Orange

Ref. 17004

**Chewing Gum** 