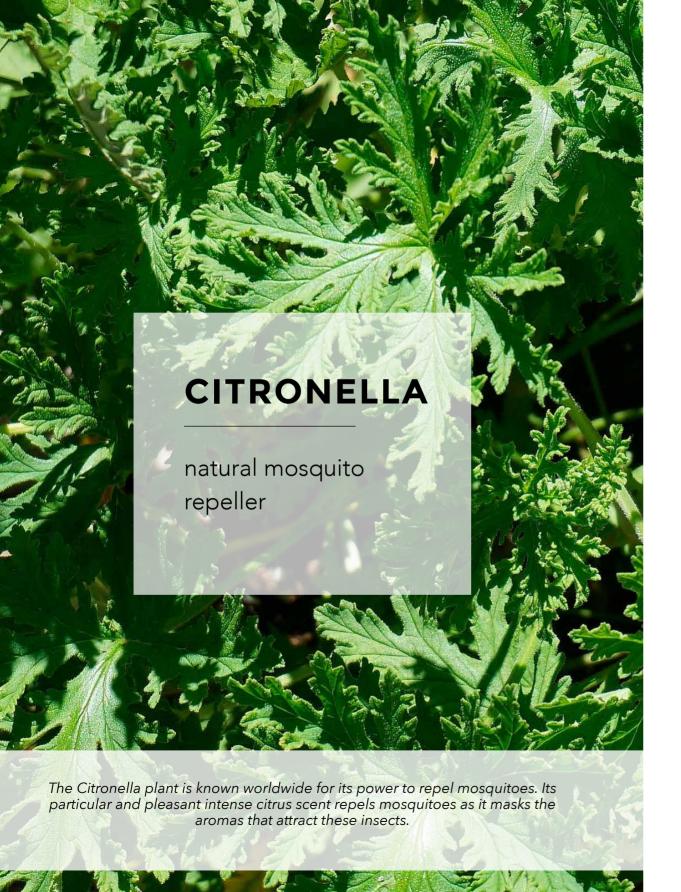

Citronella Ref. 11029

**Coco** Ref. 11034

Cedar Ref. 11028

Cotonet Ref. 11030

Night Jasmine Ref. 11036 Eucalyptus Ref. 11040

Red Fruits Ref. 11045

Lotus Flower Ref. 11046

Gardenia