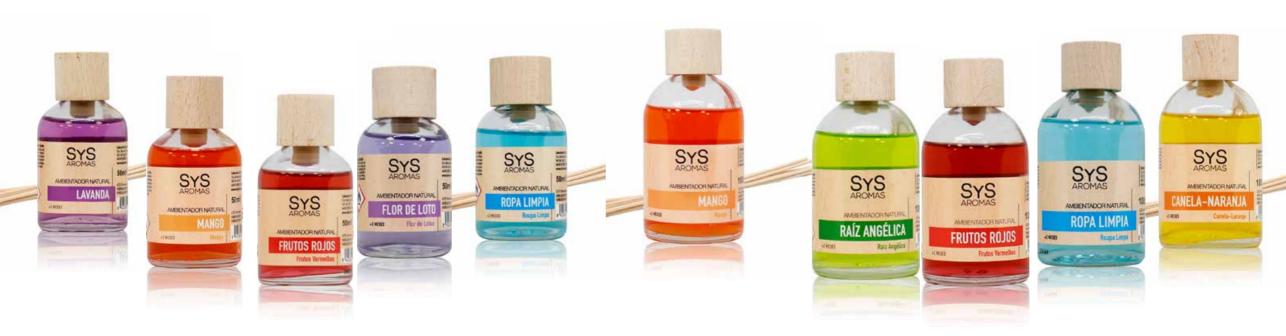

# REED DIFFUSER 50ml + rods

# REED DIFFUSER 100ml + rods

Aloe Vera - Bamboo

Ref. 17054

Orange Blossom

Ref. 17002

Cinnamon - Orange

Ref. 17004

**Chewing Gum** 

# REED DIFFUSER 100ml

WILD JUNGLE

Ref. 16702

It stands out for its fruity and tropical notes. This aroma gives off the wildest smells of the jungle, such as Mango.

any home or space.

Our alcohol-free Cosmos Edition Collection has a unique combination that harmonizes natural fragrances with new technology raw materials and maximum respect for the environment. Its exceptional black sticks give it its own and unique look (they do not stain or discolour).