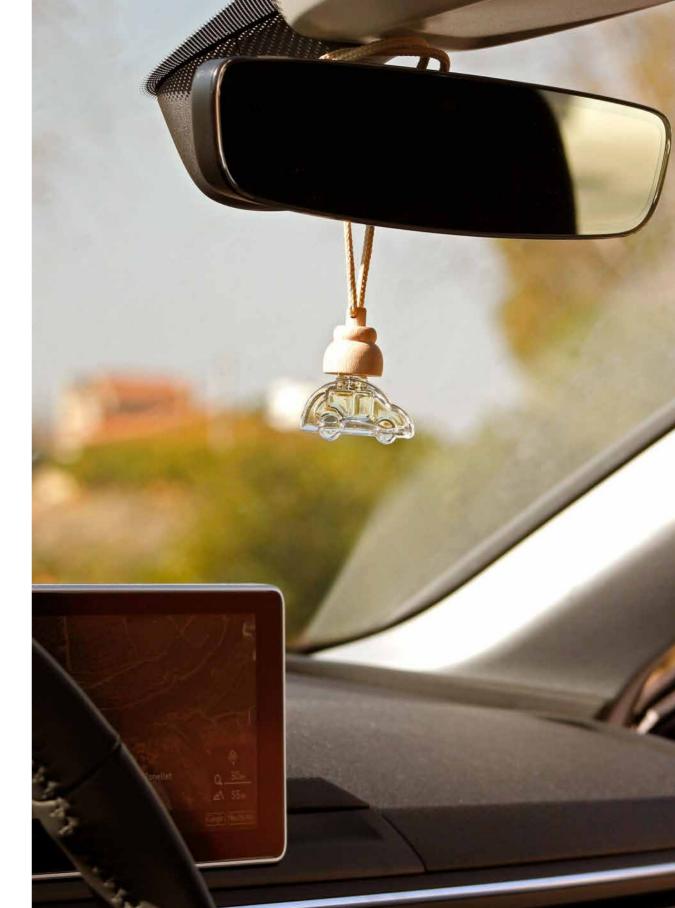

# LITTLE CAR 6ml

## 0% ALCOHOL

+ 60 days

Red Fruits Ref. 11752

Mango Ref. 11754

**Cinnamon - Orange** Ref. 11750

**Clean Clothes** 

Ref. 11753

Lavender