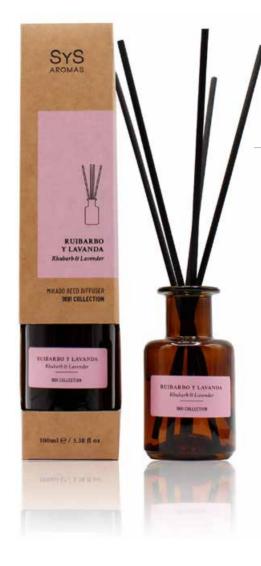

### RHUBARB AND LAVENDER

Ref. 16774

Llena tu espacio de energía fresca y revitalizante con la poderosa combinación de eucalipto, limón y lavanda. Un estímulo refrescante para tu mente y un escape a la naturaleza salvaje.