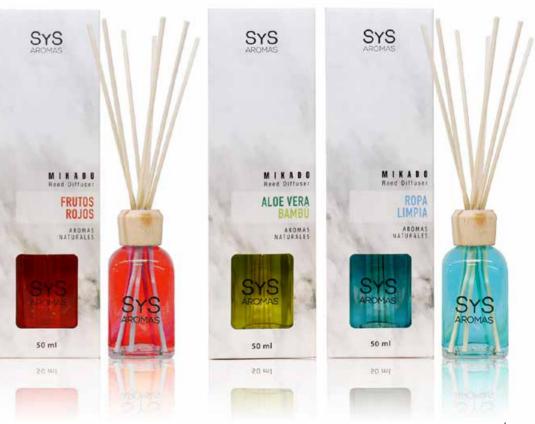

# MARBLE 50ml

Aloe Vera - Bamboo Chewing Gum Ref. 17741 White Orchid Infant Ref. 17757 Ref. 17751 Ref. 17722 Angelica Root Ref. 17710 Amber Night Jasmine White Jasmine Ref. 17756 Ref. 17712 Ref. 17732 Orange Blossom Lavender **Clean Clothes Lotus Flower** Ref. 17702 Ref. 17742 Ref. 17706 Ref. 17747 **Bergamot** Ref. 17755 Mango Roses **Red Fruits** Ref. 17715 Ref. 17718 Ref. 17720 Cinnamon - Orange Ref. 17704 Sour Apple Vanilla Gardenia Ref. 17746 Ref. 17708 Ref. 17758

# MARBLE 100ml

# MARBLE 220ml

Aloe Vera - Bamboo

Ref. 17451

Amber

Ref. 17456

Orange Blossom

Ref. 17402

**Bergamot** Ref. 17455