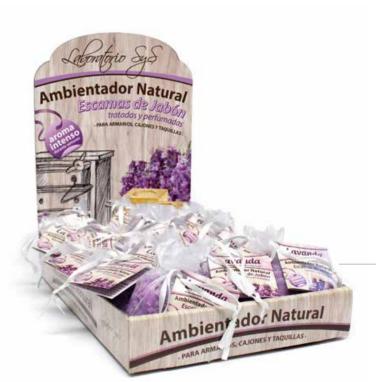

Red Grape Ref. 11115

> Vanilla Ref. 11116

Verbena Ref. 11119

White Musk Ref. 11095

CITRONELLA YELLOW BRACELET for ADULT Ref. 06578

Natural air fresheners based on soap flakes, which give off a pleasant and delicate aroma for weeks. Layender or Marseille are two classics that will never go out of style and

Lavender or Marseille are two classics that will never go out of style and are perfect for small spaces where clothes are stored.

Soap flakes are used to freshen up small spaces and enjoy a pleasant and delicate fragrance for weeks. They are suitable for wardrobles, drawers, lockers, boxes or any small space.

# SOAP FLAKES 25g

SOAP FLAKES lavender aroma Ref. 12040

SOAP FLAKES marseille aroma Ref. 12041

Display with 18 units of the chosen reference.

The Laboratorio SYS collection of natural car air fresheners offers a wide range of aromas for all tastes: soft and delicate, intense, floral, fresh, fruity, sweet, fun, exotic, classic ... There are almost as many scents as there are cars to put them in. Choose from the 18 available scents to customise the smell of your vehicle and have a pleasant fragrance for longer.