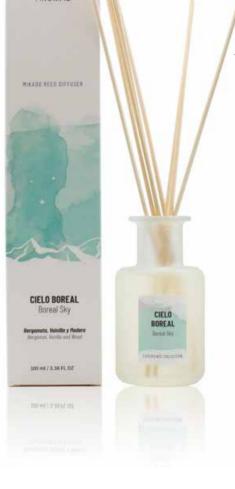

### **BOREAL SKY**

Ref. 16754

It envelops you in the magic of a starry sky with an intriguing fragrance of bergamot, the warm sweetness of vanilla and wood. An olfactory experience that will transport you to a universe of tranquillity.