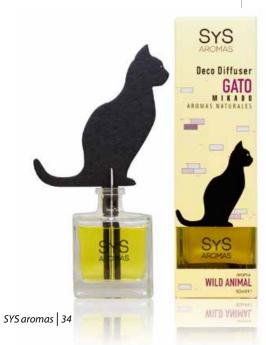

# DECO DIFFUSER ANIMALS · 90ml

Deco Diffuser CAT WILD ANIMAL aroma Ref. 16860 Deco Diffuser BUTTERFLY WILD ANIMAL aroma Ref. 16835

Deco Diffuser MACAW WILD ANIMAL aroma

Ref. 16855 Ref. 16840

Deco Diffuser DOLPHIN