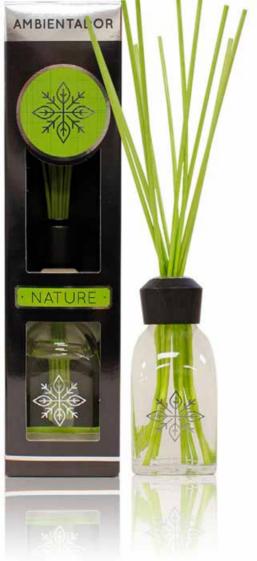

NATURE Ref. 89005

# SPRAY AIR

FRESHENER 100ml

Ref. 89011

SENSUAL Ref. 89014

NATURE Ref. 89015

Laboratorio SYS Brumaromas are formulated for use in humidifiers. They scent rooms and transmit a feeling of well-being, improving the mood and guaranteeing the optimal state of the humidifier.