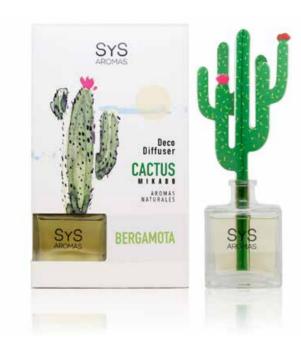

# DECO DIFFUSER CACTUS · 90ml

**Red Fruits** 

Ref. 16811

Cinnamon - Orange Ref. 16810

Mango

Ref. 16817

Angelica Root Ref. 16812

Clean Clothes

Ref. 16815

Lavender

Ref. 16816

Bergamot Ref. 16813

Aloe Vera - Bamboo

Ref. 16814

Gardenia