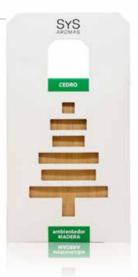

# DECO DIFFUSER TREE · 90ml

**Red Fruits** 

Ref. 16801

Cinnamon - Orange Ref. 16802

Mango

Ref. 16803

Angelica Root

Ref. 16804

**Clean Clothes** 

Ref. 16805

Lavender

Ref. 16806

Bergamot Ref. 16807

**Aloe Vera - Bamboo** Ref. 16800

Gardenia

Ref. 16808

White Jasmine