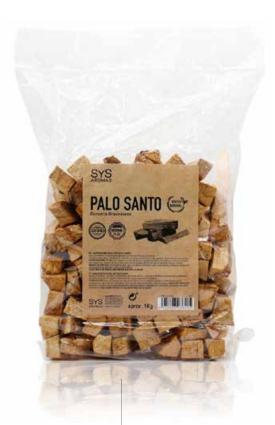

### PALO SANTO 100g Ref. 03637

# PALO SANTO

PERU

PALO SANTO 1Kg Ref. 03640

Palo Santo SYS is 100% natural and pure. All these products are obtained from Palo Santo wood, cut by hand, without the use of industrial machinery and dried naturally for more than four years.

It is used to attract good luck and purify environments, it expels negative energies and attracts positive ones.