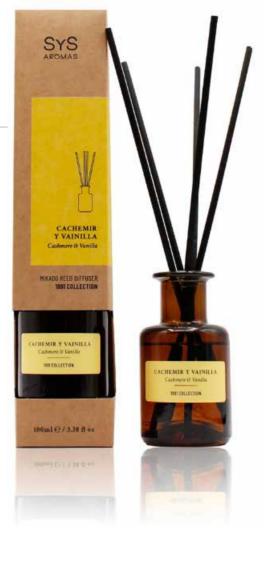

### **CASHMERE AND VANILLA**

Ref. 16772

The soft, velvety notes of cashmere intertwine with the seductive sweetness of vanilla, creating an irresistibly pleasing combination. This intoxicating scent will linger in the air, giving you a sense of calm and sophistication.