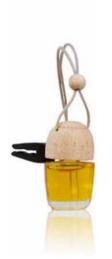

# DROP 6ml

## 0% ALCOHOL

**Cinnamon - Orange** Ref. 11760

Wild Lavender Ref. 11761

Forest Berries Ref. 11762

Fresh Air

Ref. 11763

Mango Ref. 11764

Green Sprouts

Ref. 11765

**Lemongrass** Ref. 11766