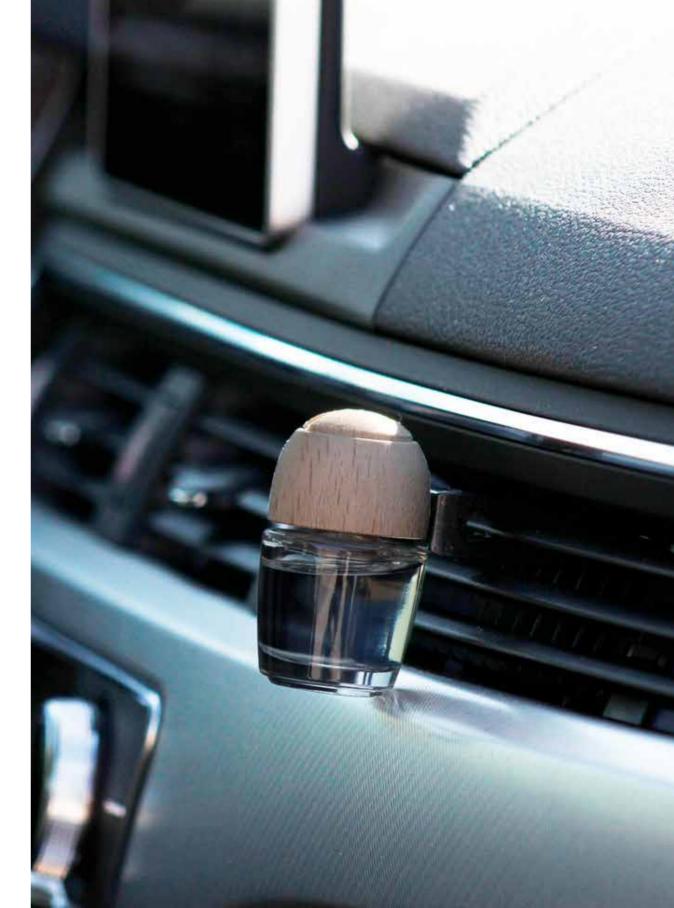

# STYLE with CLIP 7ml

0% ALCOHOL

+ 60 days

The new Style Car Air Freshener with Clip can be placed in two different positions: it can be hung on the rear-view mirror or on the air conditioning vents thanks to the included clip. It is alcohol-free, has an anti-drip system and a great aroma diffusion capacity that make it very effective and special.