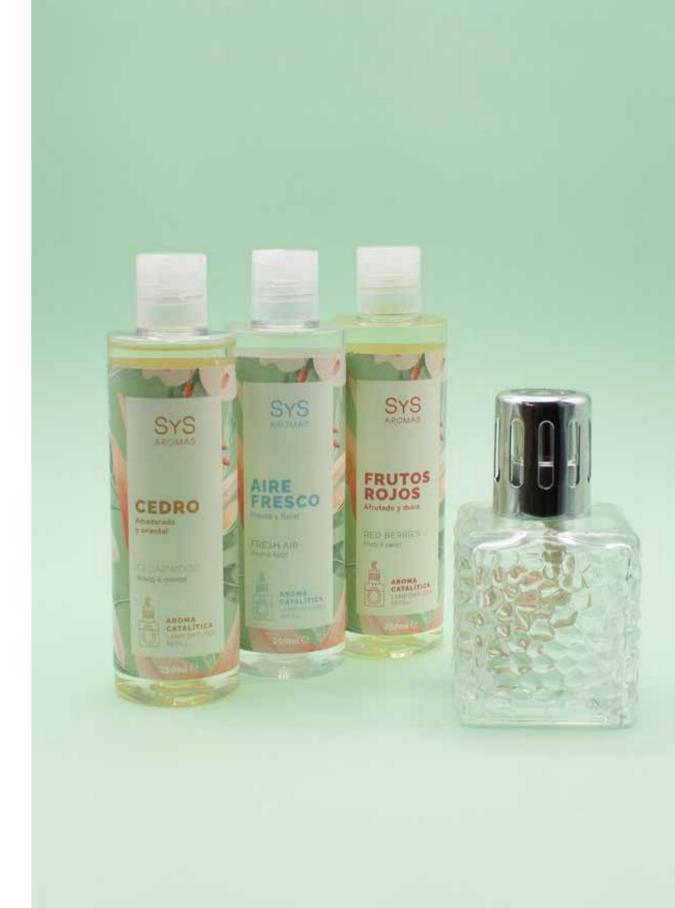

# LAMP DIFFUSER REFILL 250ml

Red Berries Ref. 04102 Fresh Air Ref. 04104 Cedarwood Ref. 04106

Scented Sachets are aroma diffusers specially designed for set drawers, cabinets, lockers, boxes or any closed corner of the home, giving them an intense, personal and pleasant touch. They are perfect for setting spaces that contain clothing, household linen, shoes, accessories, objects bathroom and other personal items.