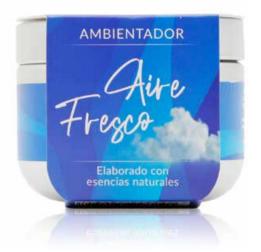

### Fresh Air

Ref. 12051

The Fresh Air scent stands out for its nature-inspired notes with hints of citrus. A scent that brings freshness and energy to any space.