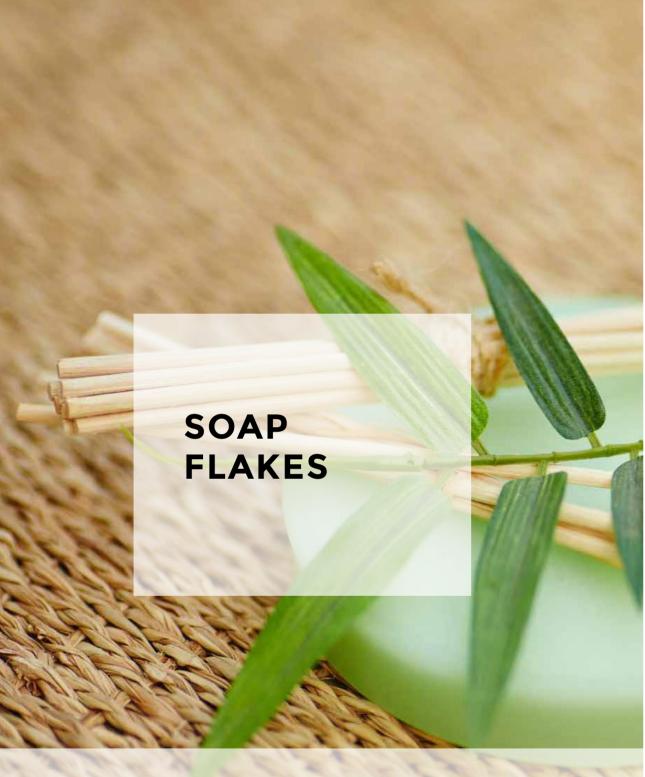

Red Grape Ref. 11115

> Vanilla Ref. 11116

Verbena Ref. 11119

White Musk Ref. 11095

CITRONELLA YELLOW BRACELET for ADULT Ref. 06578

Natural air fresheners based on soap flakes, which give off a pleasant and delicate aroma for weeks. Layender or Marseille are two classics that will never go out of style and

Lavender or Marseille are two classics that will never go out of style and are perfect for small spaces where clothes are stored.

Soap flakes are used to freshen up small spaces and enjoy a pleasant and delicate fragrance for weeks. They are suitable for wardrobles, drawers, lockers, boxes or any small space.

# SOAP FLAKES 25g

SOAP FLAKES lavender aroma Ref. 12040

SOAP FLAKES marseille aroma Ref. 12041

Display with 18 units of the chosen reference.

The Laboratorio SYS collection of natural car air fresheners offers a wide range of aromas for all tastes: soft and delicate, intense, floral, fresh, fruity, sweet, fun, exotic, classic ... There are almost as many scents as there are cars to put them in. Choose from the 18 available scents to customise the smell of your vehicle and have a pleasant fragrance for longer.