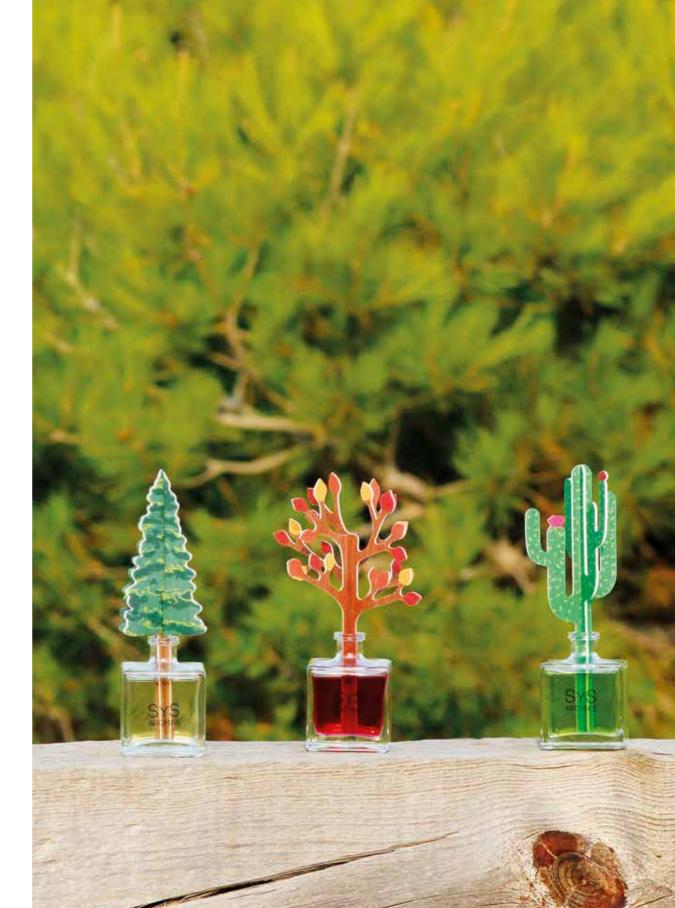

# DECO DIFFUSER TREE · 90ml

**Red Fruits** 

Ref. 16801

Cinnamon - Orange Ref. 16802

Mango

Ref. 16803

Angelica Root

Ref. 16804

# DECO DIFFUSER CACTUS · 90ml

**Red Fruits** 

Ref. 16811

Cinnamon - Orange Ref. 16810

Mango

Ref. 16817

Angelica Root Ref. 16812

Clean Clothes