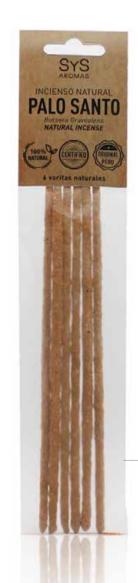

# PALO SANTO

CONES FROM
PALO SANTO
NATURAL INCENSE
10 CONES
Ref. 03652

NATURAL INCENSE PALO SANTO 6 UNITS Ref. 03650

> NATURAL RESIN PALO SANTO 100g Ref. 03644

Laboratorio SYS Natural Essences are extracted directly from natural products such as wood, leaves, fruits, flowers, spices or roots and are the simplest and most effective way of bringing the aroma and the atmosphere of nature into the home or any corner, transforming it immediately.