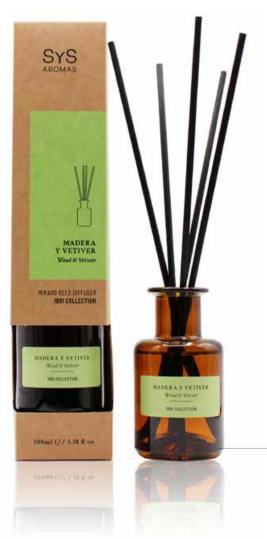

### **WOOD AND VETIVER**

Ref. 16770

The vetiver woody scent is captivating and comforting. The woody notes evoke the serenity of a forest, while the vetiver, with its characteristic earthy and smoky touch, adds a sense of warmth and elegance.

# 1991 300ml

WOOD AND VETIVER Ref. 11970

Ref. 11974

**BERGAMOT AND MANDARIN** Ref. 11976