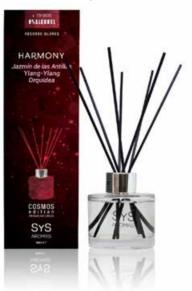

### HARMONY

90ml

Ref. 16852

Harmony gives off a soft but invigorating floral scent, thanks to the botanicals that make up its formulation:

Jasmine from the Antilles, famous for its use in perfumery, Ylang-Ylang to awaken the senses and Orchid with a soft aroma that confers harmony to the whole set. It is perfect to dress salons and spacious rooms.

# SPRAY AIR FRESHENER 100ml

Harmony gives off a soft but invigorating floral scent, thanks to the botanicals that make up its formulation: Jasmine from the Antilles, famous for its use in perfumery, Ylang-Ylang to awaken the senses and Orchid with a soft aroma that confers harmony to the whole set. It is perfect to dress salons and spacious rooms.