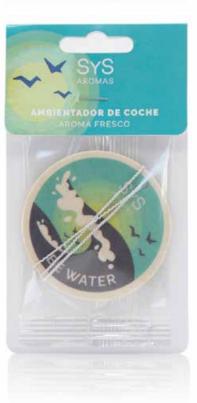

# CELLULOSE

RELAX new car scent Ref. 11590

BE WATER fresh scent Ref. 11591

ENJOY LIFE fruity scent Ref. 11592