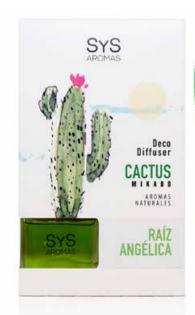

# DECO DIFFUSER CACTUS · 90ml

**Red Fruits** 

Ref. 16811

Cinnamon - Orange Ref. 16810

Mango

Ref. 16817

Angelica Root Ref. 16812

Clean Clothes

Ref. 16815

Lavender

Ref. 16816

Bergamot Ref. 16813

Aloe Vera - Bamboo

Ref. 16814

Gardenia