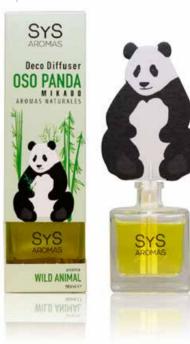

# DECO DIFFUSER ANIMALS · 90ml

Deco Diffuser CAT WILD ANIMAL aroma Ref. 16860 Deco Diffuser BUTTERFLY WILD ANIMAL aroma Ref. 16835

Deco Diffuser MACAW WILD ANIMAL aroma

Ref. 16855 Ref. 16840

Deco Diffuser DOLPHIN

WILD ANIMAL aroma

**Deco Diffuser PANDA BEAR WILD ANIMAL** aroma

Ref. 16850