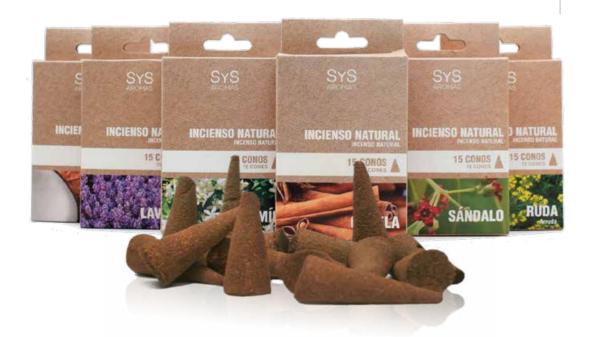

# CONES 15 cones

Natural incense in cones has aromatherapy properties that produce a pleasant sensation of wellbeing in body and mind, generating balance between both, harmony and peace.

|                   | <b>Coco</b>     | Mango         | Roses             |
|-------------------|-----------------|---------------|-------------------|
|                   | Ref. 03322      | Ref. 03343    | Ref. 03375        |
| Orange Blossom    | Red Fruits      | <b>Myrrh</b>  | Rue Herb          |
| Ref. 03310        | Ref. 03333      | Ref. 03354    | Ref. 03378        |
| <b>Cinnamon</b>   | Incense         | <b>Opium</b>  | <b>Sandalwood</b> |
| Ref. 03314        | Ref. 03329      | Ref. 03361    | Ref. 03380        |
| Cinnamon - Orange | <b>Jasmine</b>  | Angelica Root | <b>Vanilla</b>    |
| Ref. 03316        | Ref. 03332      | Ref. 03371    | Ref. 03388        |
| <b>Citronella</b> | <b>Lavender</b> | Rosemary      | White Musk        |
| Ref. 03320        | Ref. 03334      | Ref. 03373    | Ref. 03392        |