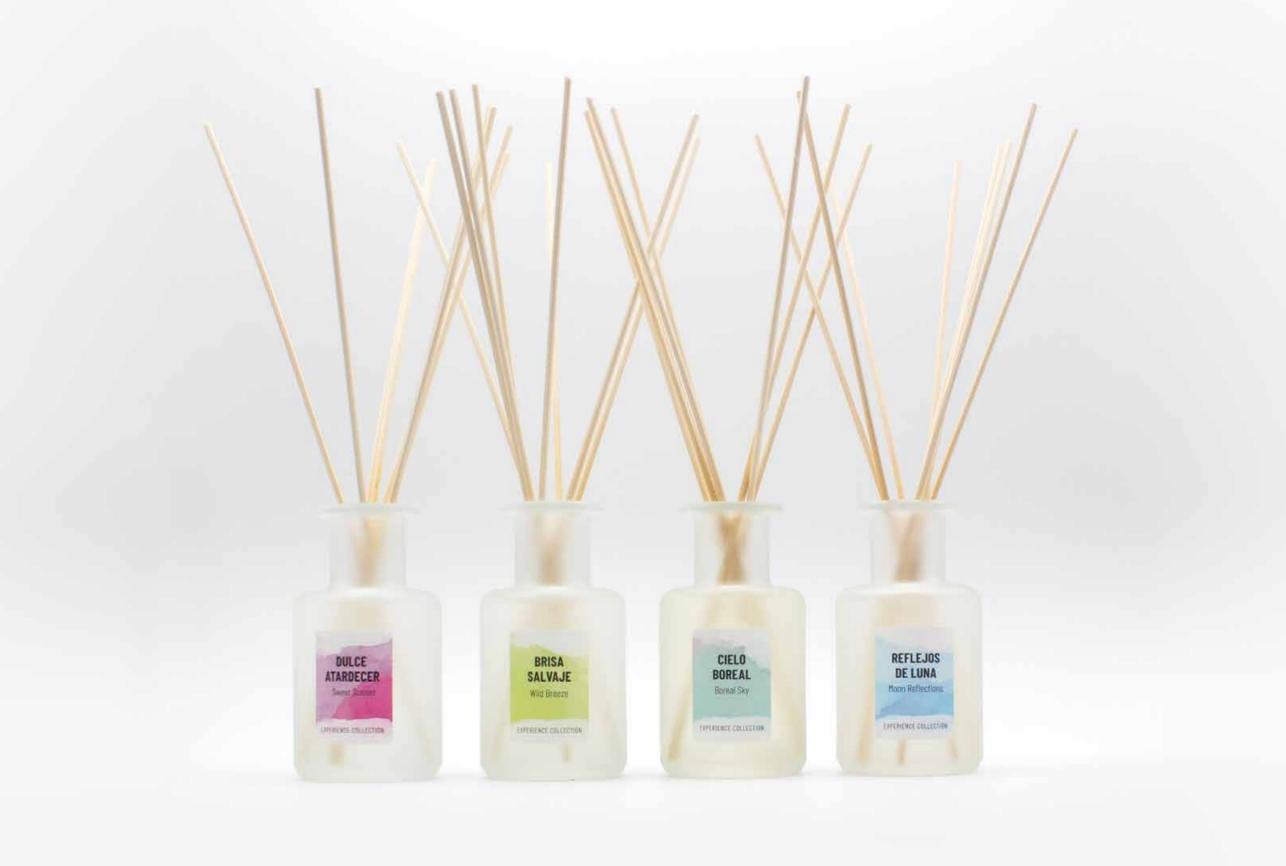

### MOON REFLECTIONS

Ref. 16752

Immerse yourself in the night with the fresh, Mediterranean scent of rosemary, revitalizing mint and the gentle essence of white musk. A perfect balance to relax and rejuvenate your senses.

### WILD BREEZE

Ref. 16750

Fill your space with fresh, revitalising energy with the powerful combination of eucalyptus, lemon and lavender. A refreshing boost to your mind and an escape into the wild.

### **BOREAL SKY**

Ref. 16754

It envelops you in the magic of a starry sky with an intriguing fragrance of bergamot, the warm sweetness of vanilla and wood. An olfactory experience that will transport you to a universe of tranquillity.

### SWEET SUNSET Ref. 16756

Capture the beauty of sunset colours with the fragrance of roses, jasmine and the softness of lavender. Enjoy a sense of peace and calm in every corner of your home.

SYS aromas | 14