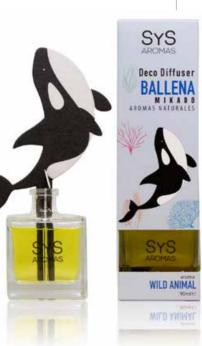

# DECO DIFFUSER ANIMALS · 90ml

Deco Diffuser CAT WILD ANIMAL aroma Ref. 16860 Deco Diffuser BUTTERFLY WILD ANIMAL aroma Ref. 16835

Deco Diffuser MACAW WILD ANIMAL aroma

Ref. 16855 Ref. 16840

Deco Diffuser DOLPHIN