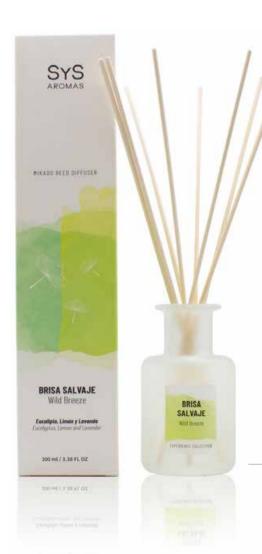

### WILD BREEZE

Ref. 16750

Fill your space with fresh, revitalising energy with the powerful combination of eucalyptus, lemon and lavender. A refreshing boost to your mind and an escape into the wild.