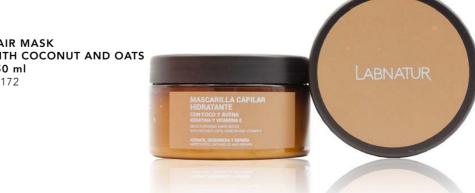

LABNATUR

LABNATUR

With Keratin and Vitamin E. Moisturises, detangles and repairs the hair. Protects hair from external aggressions, repairs and conditions it.

MOISTURISING SHAMPOO WITH COCONUT AND OATS **250 ml** 42162 500 ml 42163

HAIR MASK WITH COCONUT AND OATS 250 ml 42172