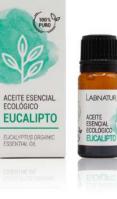

#### EUCALYPTUS ESSENTIAL OIL 10 ml 25716

Oil from organic farming. Antiseptic, antirheumatic, bactericidal, healing, antiinflammatory, antiviral, balsamic and decongestive. Particularly suitable for the treatment of muscular pain, rheumatism and herpes. Indicated for balsamic chest massages to help soothe colds and flu.