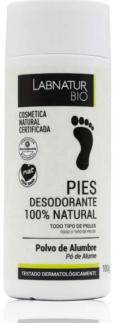

#### NATURAL FOOT DEODORANT ALUM POWDER 100 g 50008

100% Natural Alum powder deodorant. Prevents blocking of pores, promotes optimal perspiration and eliminates the proliferation of bacteria that cause bad foot odor.