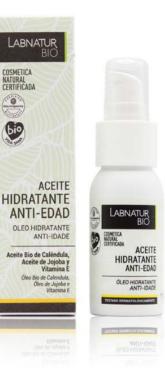

#### MOISTURIZING LINE SENSITIVE SKIN

LABNATUR BIO

Moisturizing line with Organic Calendula Oil and other Essential Oils, specially formulated for sensitive skin.

> Highly moisturizing Anti-Aging. Regenerates and tones the skin. With Organic Calendula Oil, Jojoba Oil, Avocado Oil, Sweet Almond Oil, Grape Seed Oil and Vitamin E. Suitable for sensitive skin.

> > ANTI-AGING MOISTURIZING OIL 50ml 41080

MOISTURIZING FACE CREAM FOR SENSITIVE SKIN 50 ml 41032

Helps hydrate, repair and protect sensitive skin. With Organic Calendula Oil, Hamamelis and Aloe Vera.

MOISTURIZING BODY CREAM FOR SENSITIVE SKIN 250 ml 41081