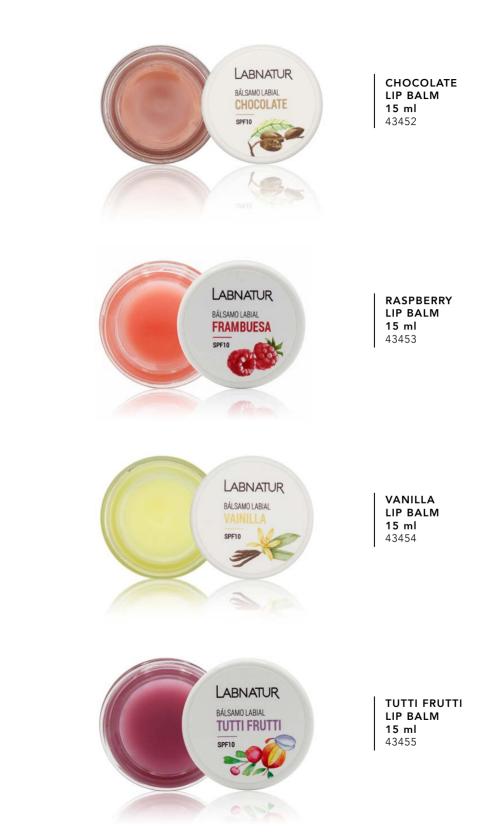

## FACE CARE LIP BALMS

Moisturise, protect from external agents, regenerate and provide suppleness and shine to the skin of the lips. With Avocado Oil, Shea Butter and Vitamin E. With sun protection factor SPF10.

LABNATUR

BÁLSAMO LABIAL

**ALOE VERA** 

SPF10

ALOE VERA LIP BALM 15 ml 43450

WATERMELON LIP BALM 15 ml 43451