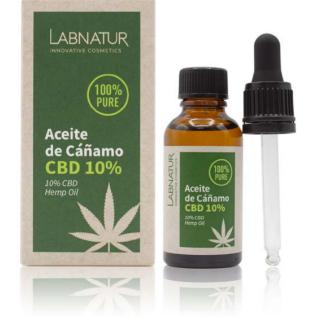

CBD MASSAGE CREAM 100 ml 41529

Concentrated formula that combines all the natural benefits of CBD and Hemp Oil in its purest form. This revitalising and hydrating treatment is ideal for improving skin firmness and visibly reducing wrinkles and redness, leaving a healthy, glowing complexion. Broad spectrum oil with no traces of THC.

**10% CBD OIL 30 ml** 41526

Natural and repairing lip treatment, specially formulated to moisturise, protect and improve lip firmness. With CBD, Hemp Oil, Rice Wax and organic Shea Butter.

CBD LIP BALM 15 ml 41524