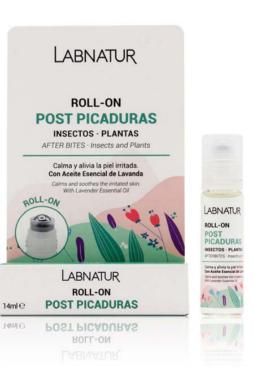

> CONCENTRATED NEPAL BALM 40 ml 42595

Post Sting Roll-On with lavender essential oil, panthenol and vegetable glycerine is a product designed to soothe and relieve the discomfort caused by insect bites.

ROLL-ON AFTER BITES 14 ml 42300