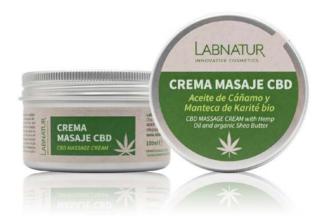

# CBD Cosmetics

Moisturising, antioxidant and sebum-regulating. Made with first cold-pressed Hemp, Coconut and Olive Oils. Ideal for sensitive or irritated skin.

**NATURAL CBD SOAP 100 g** 41519

Formulated with natural ingredients, this cream deeply moisturises, improves blood circulation and tones the skin, leaving a feeling of comfort and freshness. With CBD, Hemp Oil and organic Shea Butter.

CBD MASSAGE CREAM 100 ml 41529

Concentrated formula that combines all the natural benefits of CBD and Hemp Oil in its purest form. This revitalising and hydrating treatment is ideal for improving skin firmness and visibly reducing wrinkles and redness, leaving a healthy, glowing complexion. Broad spectrum oil with no traces of THC.