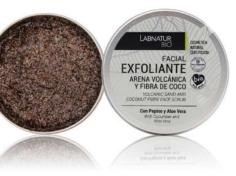

#### FACE AND BODY SCRUBS

Exfoliates the skin with a deep cleansing while hydrating, nourishing, softening and toning it. With Volcanic Sand, Coconut Fiber, Cucumber and Aloe Vera.

VOLCANIC SAND AND COCONUT FIBER FACE SCRUB 100 ml 41086