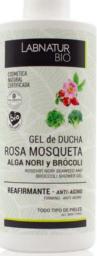

#### FIRMING

Anti-Aging, firming, moisturizing and softening. Regenerates the layers of the skin. With Rosehip, Nori Seaweed, Broccoli and Aloe Vera.

ROSEHIP, SEAWEED AND BROCCOLI SHOWER GEL 450 ml 41004