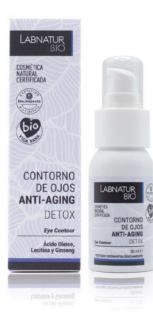

#### DETOX LINE

Anti-Aging line that helps eliminate impurities. Ideal for young, mixed and oily skin.

Moisturizes and eliminates impurities. With Avocado Oil, Jojoba Oil, Ginseng, Curry, Aloe Vera, Wheat Seed, Barley Seed, Daisy, Apple Juice and Peach Juice.

> DETOX FACE CREAM 50 ml 41052

Reduces puffiness, dark circles and wrinkles around the eyes, providing a smoother, more even appearance to the skin. With Oleic Acid, Lecithin, Ginseng, Aloe Vera, Argan, Vitamin E, Wheat Seed, Barley Seed, Centella Asiatica, Acmella, Apple Juice and Peach Juice.

DETOX EYE CONTOUR 30 ml 41050 Moisturizes and eliminates impurities. With Hyaluronic Acid, Ginseng, Curry, Ginkgo Biloba, Aloe Vera, Wheat Seed, Barley Seed, Daisy, Horse Chestnut, Calendula, Licorice, Apple Juice and Peach Juice.

DETOX FACE SERUM 30 ml 41054

**INTENSIVE** LINE Frequent Use

Frequently used line that helps hydrate, regenerate and nourish the skin.

CREMA CORPORAL

CREME CORPORAL INTENSIVO USO DIÁRIO

Salvia, Aceite de Avellanas y Karké