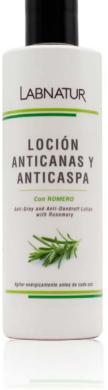

## **HAIR CARE** TREATMENT \_OTIONS

Natural hair lotion that tones down grey hair and eliminates dandruff. Treatment that strengthens hair, preventing hair loss and gradually restores its colour. Rosemary tones the hair, protects its colour, stimulates its growth and regulates oil secretion. It is applied directly to the hair and massaged in without rinsing. Frequent use.