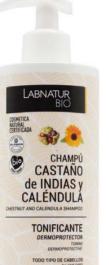

, Nori Seaweed, Broccoli and Aloe Vera.

ROSEHIP, SEAWEED AND BROCCOLI SHOWER GEL 450 ml 41004





Essential Oil.

450 ml

41060

MOISTURIZING AND REGENERATING

Helps regenerate, hydrate and condition the skin. It is emollient and antioxidant. With Argan, Kiwi and Papaya.

ARGAN, KIWI AND PAPAYA SHOWER GEL 450 ml 41005

118



#### REVITALIZING

Anti-dandruff and antihair loss effect. With White Nettle, Thyme, Eucalyptus and Aloe Vera.

WHITE NETTLE AND THYME SHAMPOO 450 ml 41011



Provides an extra gentle cleansing, sulfate-free, that respects the natural flora of the scalp. With Horse Chestnut, Calendula, Wheat Protein, Orange Essential Oil and Peppermint Essential Oil. Indicated for frequent use and suitable for all hair types.

CHESTNUT AND CALENDULA TONING SHAMPOO 450 ml 41062







#### STRENGTHENING ANTI-HAIR LOSS EFFECT

Helps protect, heal and repair the scalp. With bactericidal and antiseptic properties. Suitable for acne, herpes and lice treatments. Stimulates hair growth. With Tea Tree, Rosemary and Aloe Vera.

TEA TREE & ROSEMARY STRENGTHENING SHAMPOO 450 ml 41010



#### DRY HAIR

Provides deep, restorative hydration for dry hair. With Eco Jojoba Oil, Eco Shea Butter, Eco Extra Virgin Olive Oil, Coconut Oil and Peppermint and Rosemary Essential Oils.

LABNATUR

CHAMPÚ SÓLIDO

**CABELLO GRASO** 

Aceite de Cáñamo, Arcilla Verde Eco, Aceite de Oliva Virgen Extra Eco, Aceite de Coco, Aceite Esencial de Limón y Bergamota

DRY HAIR SOLID SHAMPOO 75 g 42192



#### NORMAL HAIR

Specially formulated with high-quality natural ingredients, it offers a gentle and bal