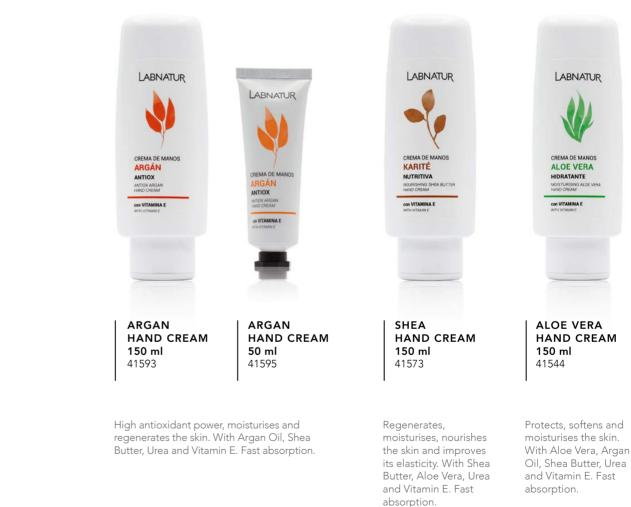

#### FACE CARE ARGAN

Argan Oil is also known as the **Gold of the Desert** because of its great antioxidant properties.

Reduces wrinkles, increases firmness and revitalises the skin. With Argan, Marine Collagen, Argan Stem Cells and Vitamin E. Argan moisturises the skin and is a great antioxidant, Marine Collagen regenerates and protects the skin, Argan Stem Cells prolong the life of epidermal cells and Vitamin E improves the antioxidant and photoprotective action of the skin. With SPF10.

## FACE CARE SHEA BUTTER

Shea Butter covers the skin with an invisible film that **prevents dehydration and protects it from external aggressions** such as the sun, wind or sudden changes in temperature. Its moisturising power on the face is intense and long-lasting and its extraordinary nourishing properties improve the skin's elasticity.

SHEA BUTTER FACE CREAM 50 ml 41570

Powerful moisturising and nourishing action. With Shea Butter, Marine Collagen, Vitamins E and F and Aloe Vera. Moisturises and prevents irritation, regenerates and protects the skin. With antioxidant action, it improves skin elasticity and soothes irritated skin.

## body care HAND CREAMS

Protects, softens, moisturises and regenerates the skin. With Rosehip, Hazelnut Oil, Shea Butter, Urea and Vitamin E . Fast absorption. Anti-inflammatory and healing, regenerates and tones the skin. With Calendula, Sweet Almond Oil, Chamomile, Shea Butter, Urea and Vitamin E. Suitable for sensitive skins. Fast absorption.