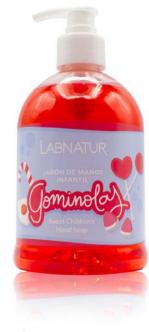

**CHERRY HAND SOAP 500 ml** 50406

**ROSES HAND SOAP 500 ml** 50402

LAVENDER HAND SOAP 500 ml 50408

GREEN APPLE HAND SOAP 500 ml 50407

JELLY BEANS HAND SOAP 500 ml 50432