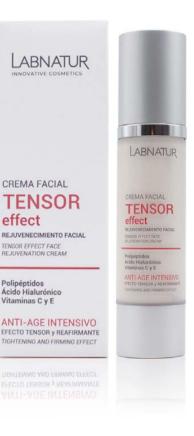

## Tensor Effect

Helps firm the skin and reduce wrinkles. With Polypeptides, Hyaluronic Acid, Acmella, and Vitamins C and E. Polypeptides have potent anti-wrinkle and anti-aging effects and help reduce fine lines. Hyaluronic Acid retains water and helps rebuild the fibers that support skin tissues, preventing wrinkles and being naturally reabsorbed by the body. Acmella helps firm the skin and reduce wrinkles. Vitamin C aids in collagen production. Vitamin E has antioxidant properties and accelerates cell regeneration.

> TENSOR Effect FACE CREAM 50 ml 41410

LABNATUR

TENSOR

effect

Vitaminas C y E

Helps firm the skin and reduce wrinkles. With Polypeptides, Hyaluronic Acid, Centella Asiatica, Vitamin E, and Allantoin. Polypeptides have potent anti-wrinkle and anti-aging effects, helping to reduce fine lines. Hyaluronic Acid retains water and helps rebuild the fibers that support skin tissues, preventing wrinkles and being naturally reabsorbed by the body. Centella Asiatica is a powerful healer and regenerator, hydrating, soothing, and antioxidant. Vitamin E has antioxidant properties and accelerates cell regeneration. Allantoin promotes the renewal of epidermal cells.

**TENSOR Effect** FACE SERUM 30 ml 41412