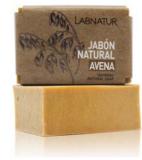

Helps to stimulate circulation. Energising and invigorating.

CLAY NATURAL SOAP 100 g 19602

Cleansing of oily skin, pores, blackheads and blackheads.

OATS NATURAL SOAP 100 g 19603

For irritations and rashes.