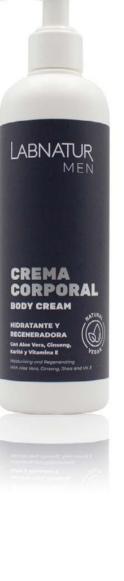

ANTI-AGING FACE SERUM for MEN 30 ml 41713

Moisturises and regenerates the skin. With Aloe Vera, Shea Butter, Ginseng, Vitamin E and Allantoin. Aloe Vera nourishes and moisturises, Shea Butter is anti-irritant, regenerating and increases skin elasticity, Ginseng helps to improve circulation, Vitamin E improves antioxidant and photoprotective action and Allantoin helps to regenerate the skin.

**BODY CREAM for MEN 300 ml** 41712