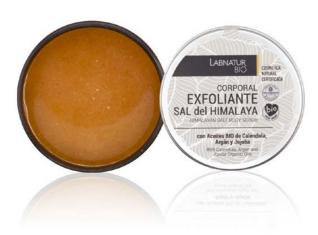

DORANTE

Permite la transpiración Neutraliza el olor

**FN CREMA** 

100% Natural Alum stone deodorant. Allergen-free, aluminum hydrochloride, aluminum zirconium and fragrance-free. Prevents blockage of skin pores, promotes optimal perspiration and eliminates the proliferation of bacteria that cause bad body odor. Does not stain clothes.



Exfoliates the skin with a deep cleansing while hydrating, nourishing, softening and toning it. With Avocado and Jojoba, Volcanic Sand, Coconut Granules, Avocado Oil, Aloe Vera, Jojoba Oil and Vitamin E.

VOLCANIC SAND AND COCONUT FIBER BODY SCRUB 250 ml 41087

Exfoliates the skin with a deep cleansing while hydrating, nourishing, softening, toning and regenerating. With Organic Calendula, Argan and Jojoba Oils.

HIMALAYAN SALT BODY SCRUB 250 ml 41088





#### NATURAL FOOT DEODORANT ALUM POWDER 100 g 50008

100% Natural Alum powder deodorant. Prevents blocking of pores, promotes optimal perspiration and eliminates the proliferation of bacteria that cause bad foot odor.

#### DEODORANT CREAM 50 ml 41460

Effectively reduces sweating and eliminates bad skin odor. It allows perspiration without clogging pores and softens the skin. With Shea, Jojoba and Lemon Oils.

#### ESSENTIAL AND VEGETABLE OILS

#### ORGANIC ARGAN OIL 30 ml 41101

With great antioxidant power, rich in vitamin E. Moisturizes, regenerates, restructures and conditions skin and hair. Stimulates hair growth.





#### LAVENDER ESSENTIAL OIL 30 ml 41103

Natural relaxing. Antiinflammatory and with great regenerative power of skin cells. Very effective against acne, burns, in