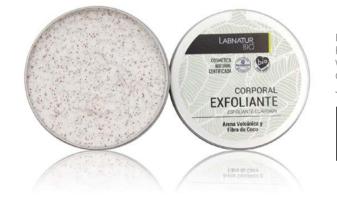

#### FACE AND BODY SCRUBS

Exfoliates the skin with a deep cleansing while hydrating, nourishing, softening and toning it. With Volcanic Sand, Coconut Fiber, Cucumber and Aloe Vera.

VOLCANIC SAND AND COCONUT FIBER FACE SCRUB 100 ml 41086