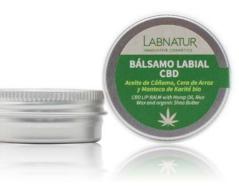

**10% CBD OIL 30 ml** 41526

Natural and repairing lip treatment, specially formulated to moisturise, protect and improve lip firmness. With CBD, Hemp Oil, Rice Wax and organic Shea Butter.

CBD LIP BALM 15 ml 41524