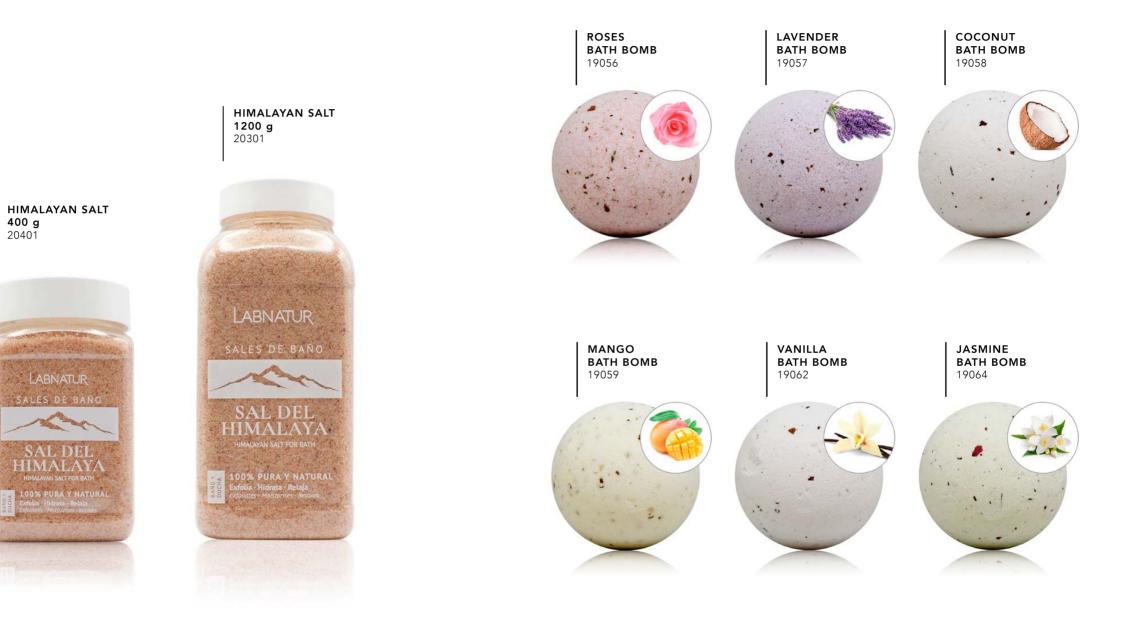

## BATH LINE

Bath Salts Bombs Natural Soaps Premium Soaps Hand Soaps Natural Perfumes Solid Perfumes

CHOCOLATE

BATH SALTS

ALOE VERA

BATH SALTS

BLACKBERRY

BATH SALTS

400 g

20445

VANILLA BATH SALTS 400 g 20464

#### BATH LINE SALTS

#### BATH LINE BOMBS