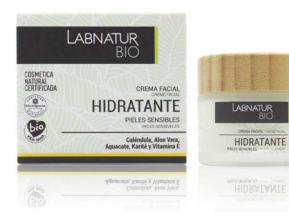

#### MOISTURIZING LINE SENSITIVE SKIN

LABNATUR BIO

Moisturizing line with Organic Calendula Oil and other Essential Oils, specially formulated for sensitive skin.

> Highly moisturizing Anti-Aging. Regenerates and tones the skin. With Organic Calendula Oil, Jojoba Oil, Avocado Oil, Sweet Almond Oil, Grape Seed Oil and Vitamin E. Suitable for sensitive skin.

> > ANTI-AGING MOISTURIZING OIL 50ml 41080

MOISTURIZING FACE CREAM FOR SENSITIVE SKIN 50 ml 41032

Helps hydrate, repair and protect sensitive skin. With Organic Calendula Oil, Hamamelis and Aloe Vera.

MOISTURIZING BODY CREAM FOR SENSITIVE SKIN 250 ml 41081