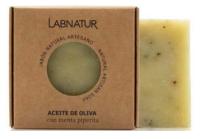

## BATH LINE NATURAL SOAPS

Natural soaps without parabens and sulphates, handmade. With olive oil as a base ingredient, they nourish, soften and regenerate the skin. All of them are 100% natural and are made with first cold-pressed oils, which preserve all the properties extracted from the plants. They contain different essential oils and natural fragrances that make them unique and excellent. ALOE VERA NATURAL SOAP 100 g 19601

Healing, regenerating and moisturising.

ORANGE BLOSSOM NATURAL SOAP 100 g 19604

Sedative, relaxing and balsamic.

CALENDULA NATURAL SOAP 100 g 19606

Skin regenerator. Healing and soothing. Sensitive skin.

CINNAMON NATURAL SOAP 100 g 19607