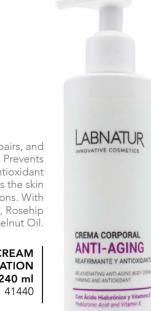

LIQUID VITAMIN C FACE SERUM 30 ml 41418

Firms, hydrates, repairs, and replenishes skin nutrients. Prevents wrinkles thanks to its antioxidant action and protects the skin from external aggressions. With Hyaluronic Acid, Vitamin E, Rosehip Oil, and Hazelnut Oil.

ANTI-AGING BODY CREAM BODY REJUVENATION 240 ml

LABNATUR

VITAMINA C liquida

ANTI-AGING

240ml @

240ml G

91