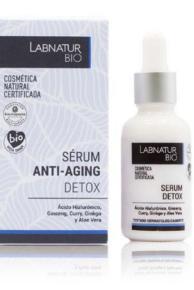

#### DETOX LINE

Anti-Aging line that helps eliminate impurities. Ideal for young, mixed and oily skin.

Moisturizes and eliminates impurities. With Avocado Oil, Jojoba Oil, Ginseng, Curry, Aloe Vera, Wheat Seed, Barley Seed, Daisy, Apple Juice and Peach Juice.

DETOX FACE SERUM 30 ml 41054

**INTENSIVE** LINE Frequent Use

Frequently used line that helps hydrate, regenerate and nourish the skin.

CREMA CORPORAL

CREME CORPORAL INTENSIVO USO DIÁRIO

Salvia, Aceite de Avellanas y Karké