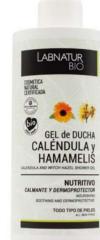

NOURISHING AND SOOTHING

Helps protect, hydrate and repair the skin. With Calendula, Hamamelis and Aloe Vera.

CALENDULA AND WITCH HAZEL SHOWER GEL 450 ml 41006

With Probiotics. Calendula, Oats and Aloe Vera.