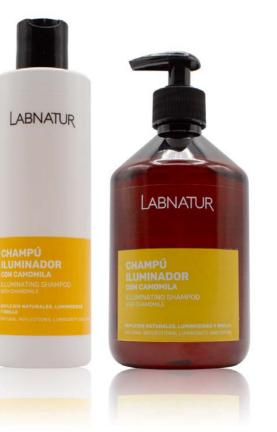

Natural reflections, luminosity and brightness. Enhances blondes, light browns and highlights.

LIGHTENING SHAMPOO WITH CHAMOMILE 250 ml 42106 500 ml 42107