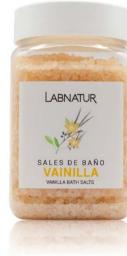

Moisturising and Nourising Con Cafeina y Pimienta Negra

60



Clean, soft and shiny beard every day. Beard and skin hydrated and protected from pollution and external agents. Soothing and anti-irritant. Suitable for sensitive skin.

BEARD SHAMPOO for MEN 300 ml 41740

Four Pure Oils: Argan, Avocado, Sesame and Jojoba, are the perfect combination of this Natural Oil that conditions the beard and keeps it soft, protected and hydrated while regenerating, nourishing and rejuvenating the facial skin. With antioxidant Vitamin E.

NATURAL BEARD OIL for MEN 30 ml 41744





## BATH LINE

Bath Salts Bombs Natural Soaps Premium Soaps Hand Soaps Natural Perfumes Solid Perfumes





CHOCOLATE

BATH SALTS

ALOE VERA

BATH SALTS



BLACKBERRY

BATH SALTS

400 g

20445

VANILLA BATH SALTS 400 g 20464



#### BATH LINE SALTS

#### BATH LINE BOMBS



## BATH LINE NATURAL SOAPS

Natural soaps without parabens and sulphates, handmade. With olive oil as a base ingredient, they nourish, soften and regenerate the skin. All of them are 100% natural and are made with first cold-pressed oils, which preserve all the properties extracted from the plants. They contain different essential oils and natural fragrances that make them unique and excellent. ALOE VERA NATURAL SOAP 100 g 19601



Healing, regenerating and moisturising.

ORANGE BLOSSOM NATURAL SOAP 100 g 19604



Sedative, relaxing and balsamic.

CALENDULA NATURAL SOAP 100 g 19606



Skin regenerator. Healing and soothing. Sensitive skin.

CINNAMON NATURAL SOAP 100 g 19607



Helps to stimulate circulation. Energising and invigorating.

CLAY