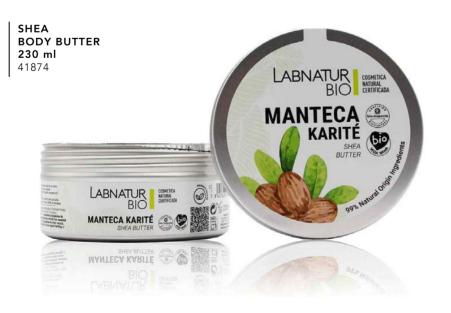

COCONUT BODY BUTTER 230 ml 41875

LABNATUR BIO MANTECA COCO MANTECA COCO

Shea has a high concentration of Vitamins A, E and F, which stimulate collagen production, prevent wrinkles and skin aging. It helps protect the sun, relieves sunburn and has antioxidant and anti-inflammatory properties that act against psoriasis, eczema and scalp problems. Shea butter is moisturizing so it is especially suitable for extremely dry skin. Lightly perfumes the skin of the body with a sweet and soft aroma.