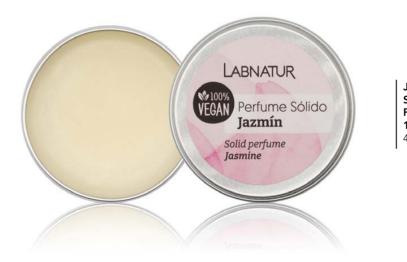

# **BATH LINE** SOLID PERFUMES

A range of 100% vegan solid perfumes, formulated with Sweet Almond Oil, Rice Bran Extract and Coconut Oil, which not only scent, but also moisturise and care for the skin. In a practical format to easily take with you wherever you go.

ORANGE BLOSSOM SOLID PERFUME 15 ml 40602

ANGELICA ROOT SOLID 15 ml 40603

JASMINE SOLID 15 ml 40601

SOLID PERFUME 15 ml 40604

New formulation of Anti-Aging Cosmetics, with a high percentage of Active Ingredients such as Hyaluronic Acid, which help face rejuvenation and comprehensive skin care.