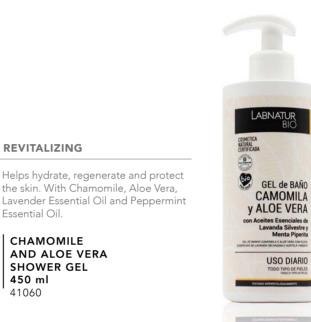

#### BATH LINE

Shower gels, liquid and solid shampoos, intimate gel... Immerse yourself in a unique sensory experience with our exclusive line of natural personal care products. From our revitalizing body gels that awaken the senses to our nourishing shampoos that pamper your hair, each product has been carefully formulated with the highest quality natural ingredients.

Essential Oil.

450 ml

41060

MOISTURIZING AND REGENERATING

Helps regenerate, hydrate and condition the skin. It is emollient and antioxidant. With Argan, Kiwi and Papaya.

ARGAN, KIWI AND PAPAYA SHOWER GEL 450 ml 41005

#### REVITALIZING

Anti-dandruff and antihair loss effect. With White Nettle, Thyme, Eucalyptus and Aloe Vera.

WHITE NETTLE AND THYME SHAMPOO 450 ml 41011

Provides an extra gentle cleansing, sulfate-free, that respects the natural flora of the scalp. With Horse Chestnut, Calendula, Wheat Protein, Orange Essential Oil and Peppermint Essential Oil. Indicated for frequent use and suitable for all hair types.