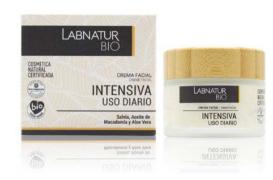

INTENSIVA

**USO DIARIO** 

COSMETICA NATURAL CERTIFICADA

610

Intensely moisturizes, protects and softens the skin. With Sage, Witch Hazel, Shea Butter, Aloe Vera and Grape Seed Oil. Fast absorption.

INTENSIVE HAND CREAM WITH SAGE 50 ml 41066

INTENSIVE FACE CREAM WITH SAGE 50 ml 41068

Intensely moisturizes, regenerates and nourishes the skin. With Aloe Vera, Sage, Macadamia Oil, Grapeseed Oil, Shea Butter and Chamomile.

Intensely moisturizes and regenerates the skin. With Sage, Hazelnut Oil, Grape Seed Oil, Shea Butter and Aloe Vera.

INTENSIVE BODY CREAM WITH SAGE 250 ml 41064