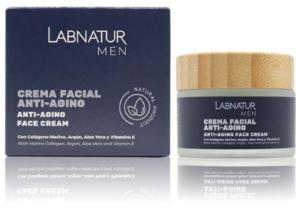

#### **MEN CARE**

Reduces wrinkles, increases firmness, hydrates and revitalises the skin. With Marine Collagen, Argan, Aloe Vera, Shea Butter, Ginseng and Vitamin E. Marine Collagen regenerates and protects the skin, Argan moisturises the skin and is a great antioxidant, Aloe Vera nourishes and moisturises the skin, Shea Butter is anti-irritant, regenerating and increases skin elasticity, Ginseng helps to improve circulation and Vitamin E improves antioxidant and photoprotective action.

ANTI-AGING FACE CREAM for MEN 50 ml 41714

Visibly reduces wrinkles, increases firmness and revitalises the skin. With Hyaluronic Acid, Carnosine (peptides), Ginseng, Shea Butter and Allantoin. Hyaluronic Acid reconstitutes the fibres that support the skin's tissues, Carnosine is an antioxidant with Anti-Aging effect, Ginseng helps to improve circulation, Shea Butter is anti-irritant, regenerating and increases the skin's elasticity and Allantoin helps to regenerate the skin.