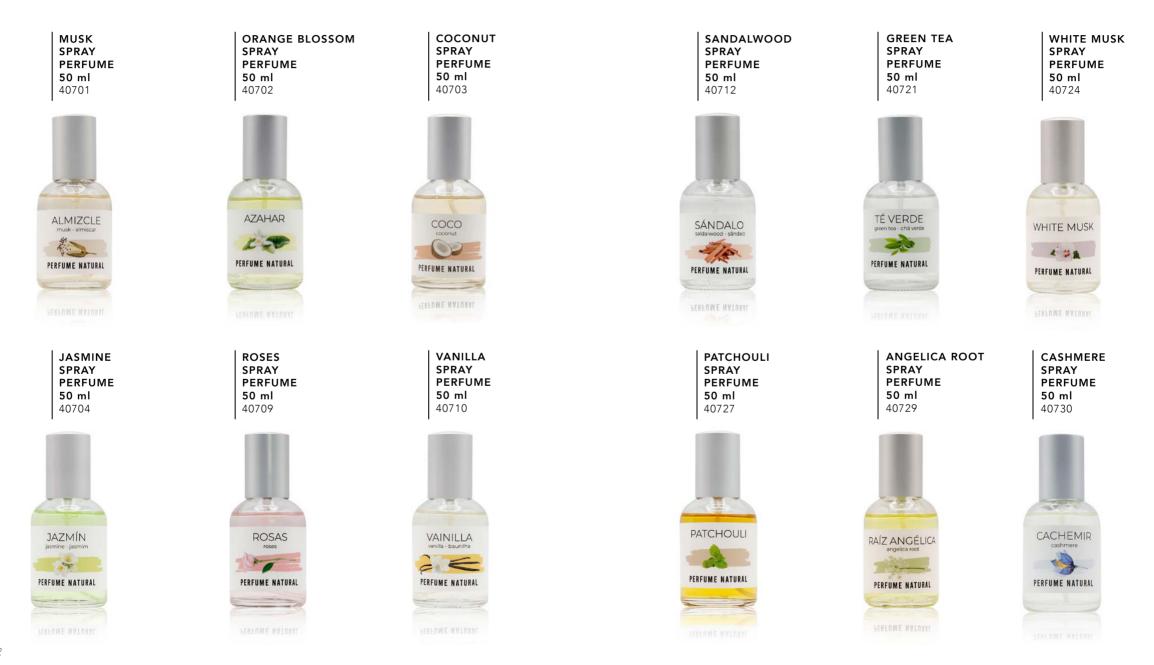

## BATH LINE NATURAL PERFUMES

A selection of perfumes made from natural essences. Carefully selected fragrances with fruity and floral notes, so that everyone can wear the scent they like best, with a fresh and pleasant touch.

ORANGE BLOSSOM SOLID PERFUME 15 ml 40602

ANGELICA ROOT SOLID 15 ml 40603

JASMINE SOLID 15 ml 40601

SOLID PERFUME 15 ml 40604

New formulation of Anti-Aging Cosmetics, with a high percentage of Active Ingredients such as Hyaluronic Acid, which help face rejuvenation and comprehensive skin care.