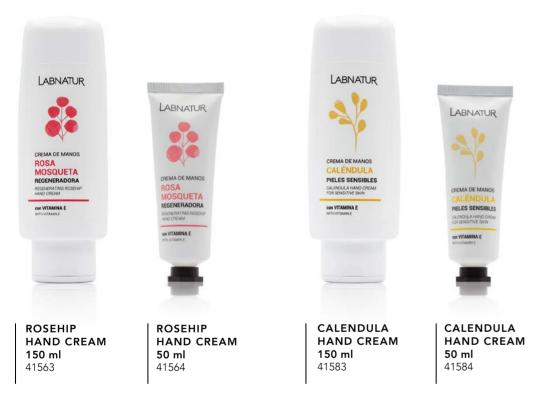

## **FACE CARE** ROSEHIP

Rosehip Oil has an **extraordinary regenerating power** on the skin thanks to its high levels of essential fatty acids: polyunsaturated, linoleic and linolenic. It also has great moisturising and photoprotective properties due to its Marine Collagen content, which also has a high capacity to penetrate through the skin and be metabolised.

#### LABNATUR CREMA FACIAL DÍA ROSA MOSOUETA LABNATUR REGENERADORA NG DAY FACE CREAM ROSE HIP REGENERA Con COLÁGENO MARINO Y VITAMINA E

ROSEHIP FACE CREAM 50 ml 41560

Regenerates and nourishes the skin, reduces wrinkles and scars. With Rosehip Oil, Marine Collagen, Vitamin E, Hazelnut Oil and Aloe Vera.

LABNATUR CREMA FACIAL NOCHE ROSA MOSQUETA LABNATUR REGENERADORA ROSA MOSQUETA Con CÉLULAS MADRE, COLÁGENO MARINO Y VIT. E

Regenerates and nourishes the skin, reduces wrinkles and scars. With Rosehip Oil, Marine Collagen, Swiss Apple Stem Cells, Vitamin E, Hazelnut Oil and Aloe Vera.

## FACE CARE CALENDULA

Calendula is also known as marigold for its **extraordinary therapeutic action**: it is anti-inflammatory, analgesic, bactericidal, healing and soothing. It is also effective in relieving sunburn, soothes dry skin, eliminates flakes and prevents dehydration lines.

#### CALENDULA FACE CREAM 50 ml 41580

Moisturises and protects the skin, especially suitable for sensitive and children's skin. With Calendula, Marine Collagen, Vitamin E, Chamomile and Sweet Almond Oil.