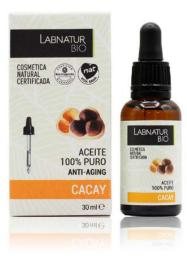

#### ORGANIC ARGAN OIL 30 ml 41101

With great antioxidant power, rich in vitamin E. Moisturizes, regenerates, restructures and conditions skin and hair. Stimulates hair growth.