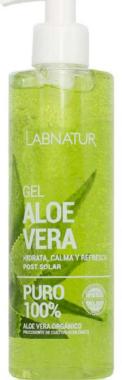

**ALOE VERA GEL 250 ml** 41535

Regenerates, heals, tones, moisturises, soothes, softens, nourishes and refreshes the skin. Suitable for all skin types, especially after sun exposure, post or photoepilation, shaving, burns and skin irritations. Emergency format, suitable to carry with you (handbag, backpack, beach bag, etc.) and use at any time and in any place.