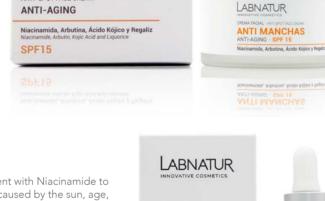

# Anti-Spot Treatment

Treatment with Niacinamide that repairs the skin, enhances appearance, and nourishes, providing luminosity to prevent the appearance of spots and premature aging. Skin-friendly and with SPF 15.

ANTI-SPOT FACE CREAM ANTI-AGING 50 ml 41426

LABNATUR

CREMA FACIAL

ANTI-SPOT FACE CREAM

**ANTI MANCHAS** 

41425

Depigmenting treatment with Niacinamide to eliminate skin spots caused by the sun, age, hormones, and other factors. Also reduces marks and scars. Powerful anti-aging effect. With SPF 15.