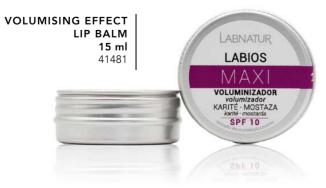

#### Volumising Lip Balm with Shea Butter and Mustard

It increases the volume and hydration of the lips, prevents skin aging and has a great antioxidant effect. With Shea Butter, Mustard, Cocoa Butter, Sweet Almond Oil, Witch Hazel, Vitamin C and Menthol. With SPF10.