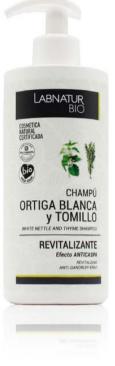

#### REVITALIZING

Anti-dandruff and antihair loss effect. With White Nettle, Thyme, Eucalyptus and Aloe Vera.

WHITE NETTLE AND THYME SHAMPOO 450 ml 41011

Provides an extra gentle cleansing, sulfate-free, that respects the natural flora of the scalp. With Horse Chestnut, Calendula, Wheat Protein, Orange Essential Oil and Peppermint Essential Oil. Indicated for frequent use and suitable for all hair types.