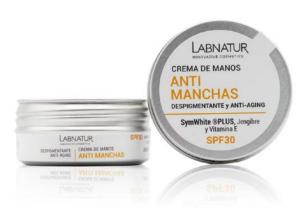

> ANTI-SPOT FACE SERUM ANTI-AGING 30 ml

Helps prevent premature aging of the skin on the hands and lightens dark spots. With Symwhite Plus, Ginger, Vitamin E and SPF 30.

ANTI-SPOT HAND CREAM DEPIGMENTING 50 ml 41444