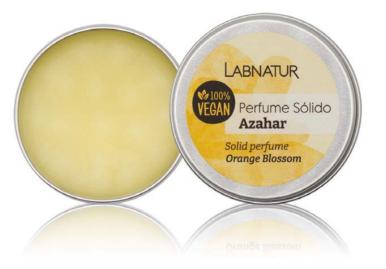

# **BATH LINE** SOLID PERFUMES

A range of 100% vegan solid perfumes, formulated with Sweet Almond Oil, Rice Bran Extract and Coconut Oil, which not only scent, but also moisturise and care for the skin. In a practical format to easily take with you wherever you go.

ORANGE BLOSSOM SOLID PERFUME 15 ml 40602

ANGELICA ROOT SOLID 15 ml 40603

JASMINE SOLID 15 ml 40601

SOLID PERFUME 15 ml 40604

New formulation of Anti-Aging Cosmetics, with a high percentage of Active Ingredients such as Hyaluronic Acid, which help face rejuvenation and comprehensive skin care.