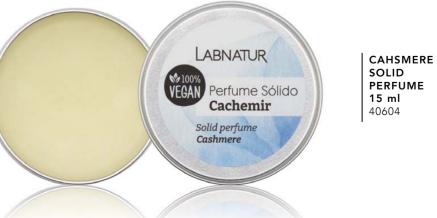

# **BATH LINE** SOLID PERFUMES

A range of 100% vegan solid perfumes, formulated with Sweet Almond Oil, Rice Bran Extract and Coconut Oil, which not only scent, but also moisturise and care for the skin. In a practical format to easily take with you wherever you go.

ORANGE BLOSSOM SOLID PERFUME 15 ml 40602

ANGELICA ROOT SOLID 15 ml 40603

JASMINE SOLID 15 ml 40601

SOLID PERFUME 15 ml 40604

New formulation of Anti-Aging Cosmetics, with a high percentage of Active Ingredients such as Hyaluronic Acid, which help face rejuvenation and comprehensive skin care.