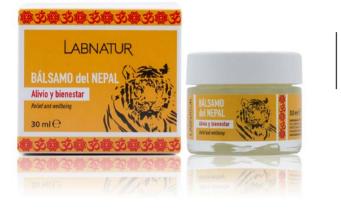

CANNABIS ALCOHOL 125 ml 42316

46

CONCENTRATED NEPAL BALM 30 ml 42592

Nepal Balm, also known as Tiger Balm, has been used for centuries in oriental countries. It is a combination of essential oils with stimulating, soothing and softening properties, which tones the skin and provides a pleasant feeling of relief and well-being. It is also indicated for muscular pains.

> CONCENTRATED NEPAL BALM 40 ml 42595

Post Sting Roll-On with lavender essential oil, panthenol and vegetable glycerine is a product designed to soothe and relieve the discomfort caused by insect bites.