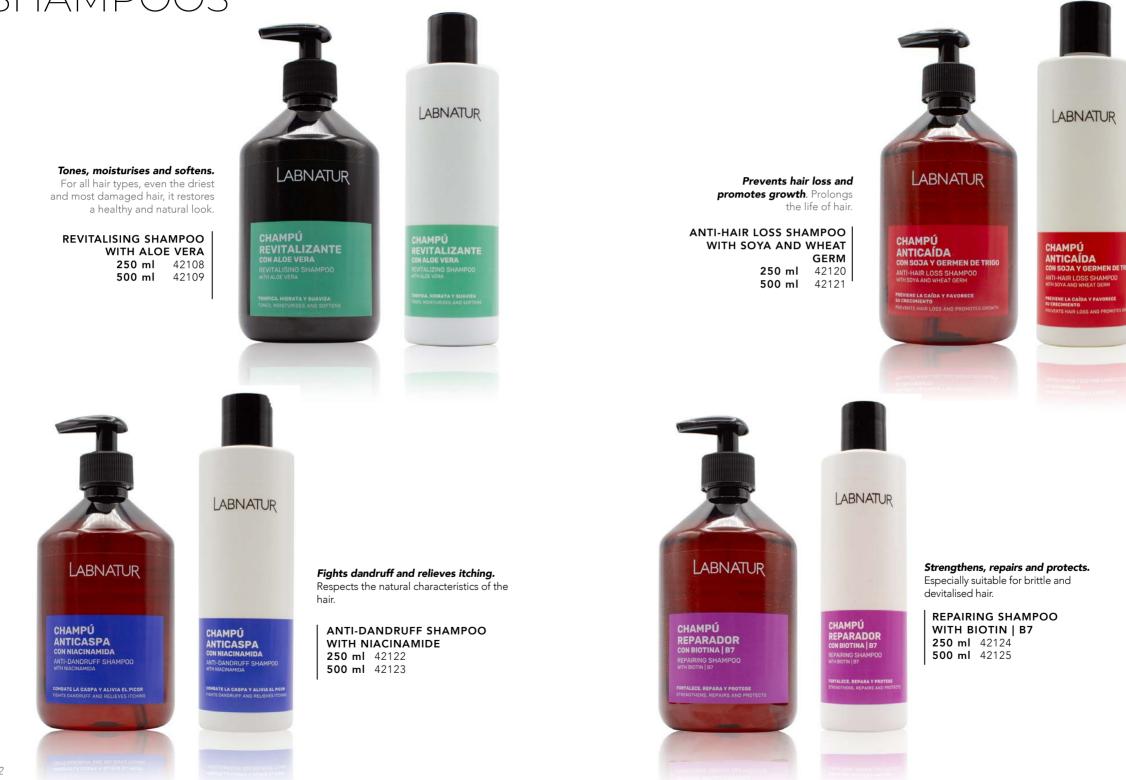

## HAIR CARE SHAMPOOS

A complete range of shampoos formulated to cover the different hair needs. Formulated with natural ingredients, paraben free, PEG free and pH Neutral for healthy hair full of life.

Natural reflections, luminosity and brightness. Enhances blondes, light browns and highlights.

LIGHTENING SHAMPOO WITH CHAMOMILE 250 ml 42106 500 ml 42107

# HAIR CARE SHAMPOOS

With Keratin and Vitamin E. Nourishes, illuminates, repairs and protects. With antioxidant action that acts against hair ageing.

> REGENERATING SHAMPOO WITH ARGAN AND JOJOBA **250 ml** 42160 **500 ml** 42161

LABNATUR

LABNATUR

With Keratin and Vitamin E. Moisturises, detangles and repairs the hair. Protects hair from external aggressions, repairs and conditions it.

MOISTURISING SHAMPOO WITH COCONUT AND OATS **250 ml** 42162 500 ml 42163

## **HAIR CARE** TREATMENT \_OTIONS

Natural hair lotion that tones down grey hair and eliminates dandruff. Treatment that strengthens hair, preventing hair loss and gradually restores its colour. Rosemary tones the hair, protects its colour, stimulates its growth and regulates oil secretion. It is applied directly to the hair and massaged in without rinsing. Frequent use.

ANTI-GRAY AND ANTI-DANDRUFF LOTION 250 ml 42155

Anti-hair loss ampoules with Soya and Wheat Sprouts, two bioactive molecules that provide the necessary energy to increase the protein synthesis of Collagen, Elastin and Glycosaminoglycans. They stimulate hair growth.

HAIR LOTION ANTI-HAIR LOSS TREATMENT AMPOULES 24 PCS. BOX 42150

Anti-hair loss and regenerative hair activator that effectively stops hair loss, strengthens and stimulates hair growth. Repairs, nourishes, moisturises, strengthens and revitalises. With Saw Palmetto that inhibits the hormone DHT, responsible for hair loss.

> HAIR ACTIVATOR SERUM 30 ml 41450

LABNATUR SÉRUM **ACTIVADOR** CAPILAR FORTALECE EL CABELLO Y ESTIMULA SU CRECIMIENTO ABNATUR Strengthens hair and stimulates hair growth ANTICAÍDA y REGENERADOR Saw Palmetto Ácido Hialurónico Centella Asiática ANTI-DHT

Natural Anti-hair loss ampoule treatment, an effective solution to strengthen and revitalise your hair. Each box contains 7 powerful ampoules formulated with natural extracts, soya bean sprouts and wheat germ, ingredients carefully selected for their nourishing and stimulating properties.

ANTI-HAIR LOSS TREATMENT AMPOULES 7 PCS. 42152