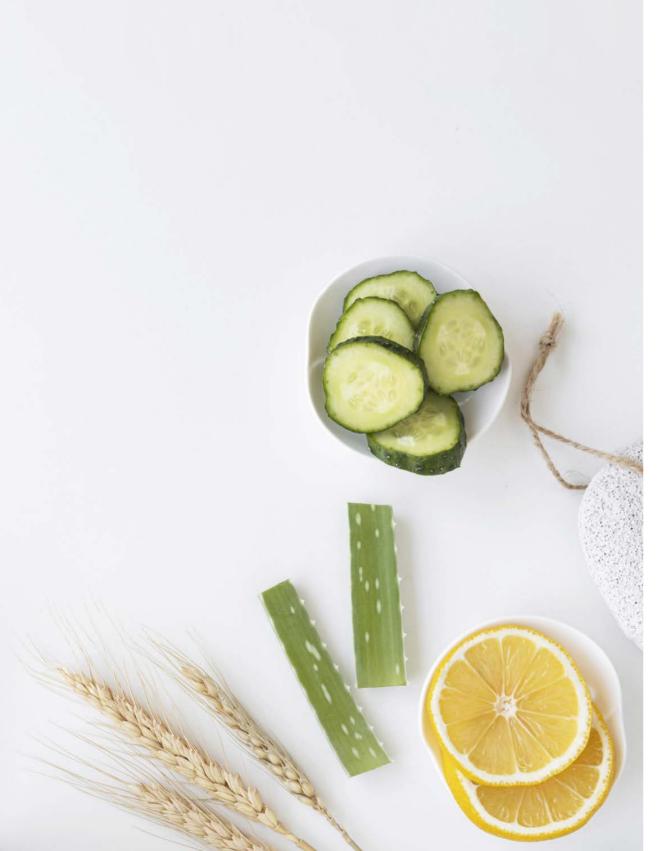

#### **FACE CARE** ALOE VERA

Aloe Vera stands out as a great cell regenerator, healer and toner, which also has a high level of penetration into the skin. Used regularly, Aloe Vera helps to prevent premature wrinkles and delays the appearance of age-related wrinkles.

#### 100% Pure Organic Aloe Vera from Organic Farming

Aloe Vera **prevents wrinkles and premature aging**. It is especially indicated for burned or wounded skin, it helps to prevent the affected area from becoming infected because it accelerates the healing process.

Non-greasy, moisturises and cares for the skin, leaving it soft and smooth, with a pleasant sensation of freshness and wellbeing. Suitable for all skin types, especially after sun exposure, post or photoepilation, shaving, burns and skin irritations. It is also particularly suitable for dry, sensitive or damaged skin.