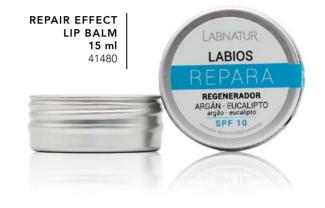

#### Repairing Lip Balm with Argan and Eucalyptus Oil

Regenerates and repairs damaged areas of the lips and nose and keeps them hydrated for longer. With Argan Oil, Eucalyptus, Shea Butter, Cocoa Butter, Sweet Almond Oil, Witch Hazel, Calendula, Vitamin C and Menthol. With SPF10.