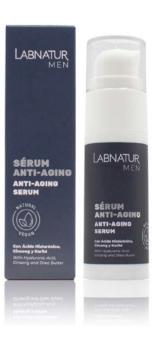

#### **MEN CARE**

Reduces wrinkles, increases firmness, hydrates and revitalises the skin. With Marine Collagen, Argan, Aloe Vera, Shea Butter, Ginseng and Vitamin E. Marine Collagen regenerates and protects the skin, Argan moisturises the skin and is a great antioxidant, Aloe Vera nourishes and moisturises the skin, Shea Butter is anti-irritant, regenerating and increases skin elasticity, Ginseng helps to improve circulation and Vitamin E improves antioxidant and photoprotective action.

ANTI-AGING FACE CREAM for MEN 50 ml 41714

Visibly reduces wrinkles, increases firmness and revitalises the skin. With Hyaluronic Acid, Carnosine (peptides), Ginseng, Shea Butter and Allantoin. Hyaluronic Acid reconstitutes the fibres that support the skin's tissues, Carnosine is an antioxidant with Anti-Aging effect, Ginseng helps to improve circulation, Shea Butter is anti-irritant, regenerating and increases the skin's elasticity and Allantoin helps to regenerate the skin.

ANTI-AGING FACE SERUM for MEN 30 ml 41713

Moisturises and regenerates the skin. With Aloe Vera, Shea Butter, Ginseng, Vitamin E and Allantoin. Aloe Vera nourishes and moisturises, Shea Butter is anti-irritant, regenerating and increases skin elasticity, Ginseng helps to improve circulation, Vitamin E improves antioxidant and photoprotective action and Allantoin helps to regenerate the skin.