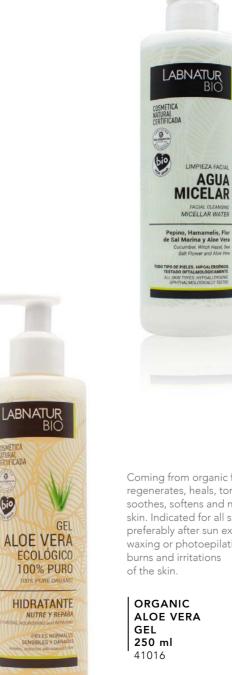

#### 100% Pure Organic Aloe Vera from Organic Farming

Aloe Vera **prevents wrinkles and premature aging**. It is especially indicated for burned or wounded skin, it helps to prevent the affected area from becoming infected because it accelerates the healing process.

Non-greasy, moisturises and cares for the skin, leaving it soft and smooth, with a pleasant sensation of freshness and wellbeing. Suitable for all skin types, especially after sun exposure, post or photoepilation, shaving, burns and skin irritations. It is also particularly suitable for dry, sensitive or damaged skin.

**ALOE VERA GEL 250 ml** 41535

Regenerates, heals, tones, moisturises, soothes, softens, nourishes and refreshes the skin. Suitable for all skin types, especially after sun exposure, post or photoepilation, shaving, burns and skin irritations. Emergency format, suitable to carry with you (handbag, backpack, beach bag, etc.) and use at any time and in any place.

- Ora

610

MICELLAR WATER 300 ml 41020

Coming from organic farming, it regenerates, heals, tones, hydrates, soothes, softens and nourishes the skin. Indicated for all skin types, preferably after sun exposure, post waxing or photoepilation, shaving, burns and irritations