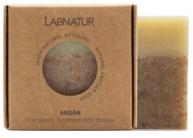

# BATH LINE PREMIUM NATURAL SOAPS

OLIVE OIL PREMIUM SOAP 100 g 19821

With Peppermint. High moisturising power. With softening, emollient and regenerating properties.

ARGAN PREMIUM SOAP 100 g 19823

With Sweet Almond Oil. Indicated to deeply nourish and moisturise the skin. For dry skin.