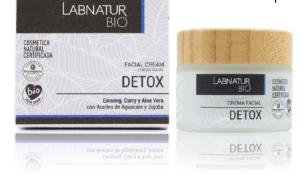

#### DETOX LINE

Anti-Aging line that helps eliminate impurities. Ideal for young, mixed and oily skin.

Moisturizes and eliminates impurities. With Avocado Oil, Jojoba Oil, Ginseng, Curry, Aloe Vera, Wheat Seed, Barley Seed, Daisy, Apple Juice and Peach Juice.

> DETOX FACE CREAM 50 ml 41052

Reduces puffiness, dark circles and wrinkles around the eyes, providing a smoother, more even appearance to the skin. With Oleic Acid, Lecithin, Ginseng, Aloe Vera, Argan, Vitamin E, Wheat Seed, Barley Seed, Centella Asiatica, Acmella, Apple Juice and Peach Juice.