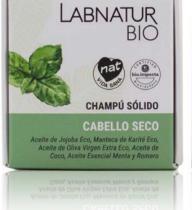

#### DRY HAIR

Provides deep, restorative hydration for dry hair. With Eco Jojoba Oil, Eco Shea Butter, Eco Extra Virgin Olive Oil, Coconut Oil and Peppermint and Rosemary Essential Oils.

LABNATUR

CHAMPÚ SÓLIDO