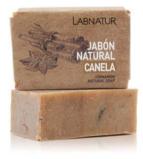

Healing, regenerating and moisturising.

ORANGE BLOSSOM NATURAL SOAP 100 g 19604

Sedative, relaxing and balsamic.

CALENDULA NATURAL SOAP 100 g 19606

Skin regenerator. Healing and soothing. Sensitive skin.

CINNAMON NATURAL SOAP 100 g 19607