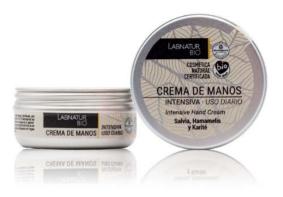

INTENSIVA

**USO DIARIO** 

COSMETICA NATURAL CERTIFICADA

610

Intensely moisturizes, protects and softens the skin. With Sage, Witch Hazel, Shea Butter, Aloe Vera and Grape Seed Oil. Fast absorption.

INTENSIVE HAND CREAM WITH SAGE 50 ml 41066

INTENSIVE FACE CREAM WITH SAGE 50 ml 41068

Intensely moisturizes, regenerates and nourishes the skin. With Aloe Vera, Sage, Macadamia Oil, Grapeseed Oil, Shea Butter and Chamomile.

Intensely moisturizes and regenerates the skin. With Sage, Hazelnut Oil, Grape Seed Oil, Shea Butter and Aloe Vera.