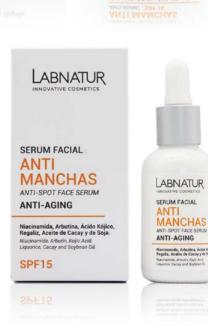

ANTI-SPOT FACE CREAM ANTI-AGING 50 ml 41426

LABNATUR

CREMA FACIAL

ANTI-SPOT FACE CREAM

**ANTI MANCHAS** 

41425

Depigmenting treatment with Niacinamide to eliminate skin spots caused by the sun, age, hormones, and other factors. Also reduces marks and scars. Powerful anti-aging effect. With SPF 15.

> ANTI-SPOT FACE SERUM ANTI-AGING 30 ml

Helps prevent premature aging of the skin on the hands and lightens dark spots. With Symwhite Plus, Ginger, Vitamin E and SPF 30.

ANTI-SPOT HAND CREAM DEPIGMENTING 50 ml 41444