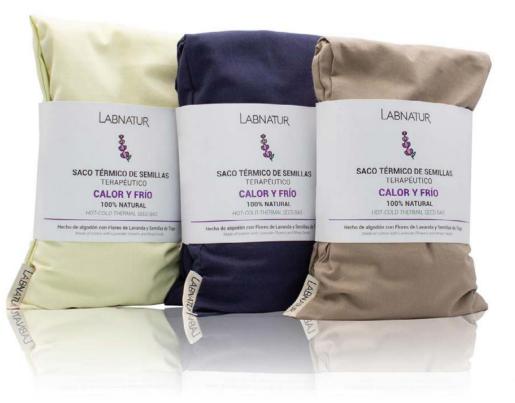

#### STIMULATING MASSAGE OIL 200 ml 25693

The Therapeutic Seed Heat Pack is the ideal solution to soothe aches and pains and relax tensions in a natural way, it can be used in two different ways, hot or cold, giving you options to treat a variety of aches and pains.

The application of heat stimulates blood circulation and helps to reduce muscle tension, relieving stress and pain. On the other hand, the cold reduces inflammation and swelling, ideal for injuries, headaches and migraines. Inside the bag, you will find a unique combination of wheat seeds and lavender flowers.

The wheat seeds provide optimal heat retention, while the lavender emits a gentle soothing aroma, creating an environment conducive to relaxation and well-being.

THERMAL SEED BAG HOT - COLD 42622