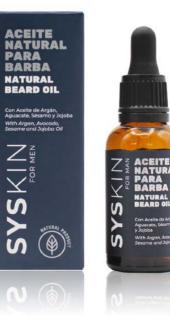

kin tissues of the abdominal area and activates circulation. Antioxidant action.

ABDOMINAL SLIMMING CREAM for MEN 300 ml 41716



LABNATUR MEN CREMA REDUCTORA ABDOMINAL

ABDOMINAL ABDOMINAL SLIMMING CREAM

HIDRATANTE Y NUTRITIVA Moisturising and Nourising Con Cafeina y Pimienta Negra

60



Clean, soft and shiny beard every day. Beard and skin hydrated and protected from pollution and external agents. Soothing and anti-irritant. Suitable for sensitive skin.

BEARD SHAMPOO for MEN 300 ml 41740

Four Pure Oils: Argan, Avocado, Sesame and Jojoba, are the perfect combination of this Natural Oil that conditions the beard and keeps it soft, protected and hydrated while regenerating, nourishing and rejuvenating the facial skin. With antioxidant Vitamin E.

NATURAL BEARD OIL for MEN 30 ml 41744





## BATH LINE

Bath Salts Bombs Natural Soaps Premium Soaps Hand Soaps Natural Perfumes Solid Perfumes





CHOCOLATE

BATH SALTS

ALOE VERA

BATH SALTS



BLACKBERRY

BATH SALTS

400 g

20445

VANILLA BATH SALTS 400 g 20464



#### BATH LINE SALTS

#### BATH LINE BOMBS



## BATH LINE NATURAL SOAPS

Natural soaps without parabens and sulphates, handmade. With olive oil as a base ingredient, they nourish, soften and regenerate the skin. All of them are 100% natural and are made with first cold-pressed oils, which preserve all the properties extracted from the plants. They contain different essential oils and natural fragrances that make them unique and excellent. ALOE VERA NATURAL SOAP 100 g 19601



Healing, regenerating and moisturising.

ORANGE BLOSSOM NATURAL SOAP 100 g 19604



Sed