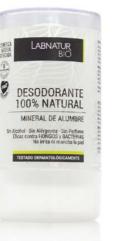

LABNATUR

DESODORANTE

100% NATURAL

MINERAL DE ALUMBRE

ALUM STICK 100% NATURAL DEODORANT 60 g 50005 120 g 50004

#### NATURAL DEODORANTS

ARNATUR

DESODORANTE

Permite la transpiración Neutraliza el olor

**FN CREMA** 

100% Natural Alum stone deodorant. Allergen-free, aluminum hydrochloride, aluminum zirconium and fragrance-free. Prevents blockage of skin pores, promotes optimal perspiration and eliminates the proliferation of bacteria that cause bad body odor. Does not stain clothes.