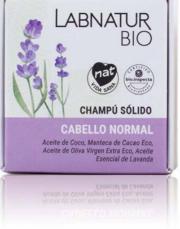

#### NORMAL HAIR

Specially formulated with high-quality natural ingredients, it offers a gentle and balanced cleansing to maintain healthy and radiant hair. With Coconut Oil, Eco Cocoa Butter, Eco Extra Virgin Olive Oil and Lavender Essential Oil.