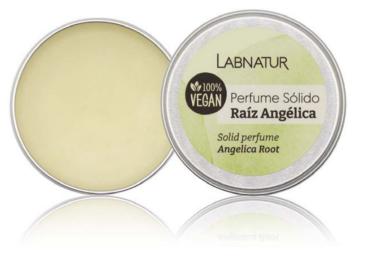

# **BATH LINE** SOLID PERFUMES

A range of 100% vegan solid perfumes, formulated with Sweet Almond Oil, Rice Bran Extract and Coconut Oil, which not only scent, but also moisturise and care for the skin. In a practical format to easily take with you wherever you go.

ORANGE BLOSSOM SOLID PERFUME 15 ml 40602

ANGELICA ROOT SOLID 15 ml 40603

JASMINE SOLID 15 ml 40601

SOLID PERFUME 15 ml 40604

New formulation of Anti-Aging Cosmetics, with a high percentage of Active Ingredients such as Hyaluronic Acid, which help face rejuvenation and comprehensive skin care.