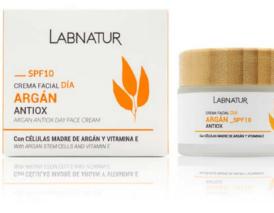

#### FACE CARE ARGAN

Argan Oil is also known as the **Gold of the Desert** because of its great antioxidant properties.

Reduces wrinkles, increases firmness and revitalises the skin. With Argan, Marine Collagen, Argan Stem Cells and Vitamin E. Argan moisturises the skin and is a great antioxidant, Marine Collagen regenerates and protects the skin, Argan Stem Cells prolong the life of epidermal cells and Vitamin E improves the antioxidant and photoprotective action of the skin. With SPF10.

ARGAN DAY FACE CREAM SPF10 50 ml 41590

LABNATUR

With great moisturising and antioxidant power, it acts against dryness and skin ageing. Contains 100% PURE Argan Oil, composed of essential fatty oils and Vitamin E.