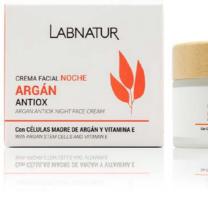

#### FACE CARE ARGAN

Argan Oil is also known as the **Gold of the Desert** because of its great antioxidant properties.

Reduces wrinkles, increases firmness and revitalises the skin. With Argan, Marine Collagen, Argan Stem Cells and Vitamin E. Argan moisturises the skin and is a great antioxidant, Marine Collagen regenerates and protects the skin, Argan Stem Cells prolong the life of epidermal cells and Vitamin E improves the antioxidant and photoprotective action of the skin. With SPF10.

ARGAN NIGHT FACE CREAM 50 ml 41591