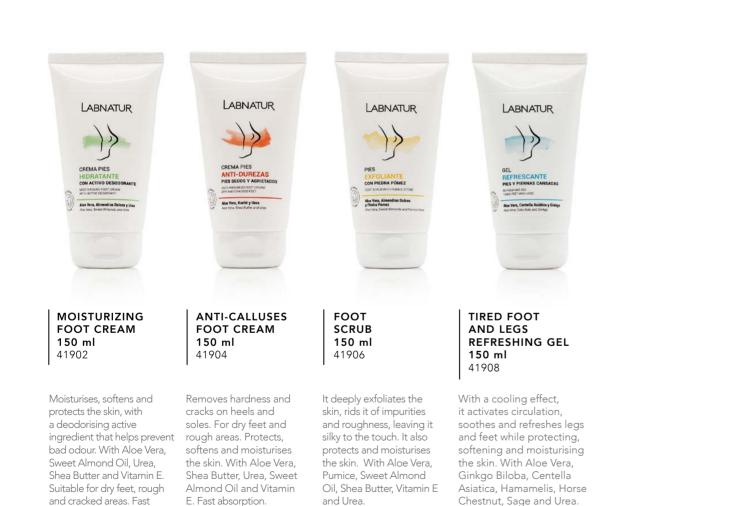

th With Calendula, antioxidant power. premature wrinkles. Shea Butter, Aloe Sweet Almond Oil, With Argan Oil and caused by the With Aloe Vera, passage of time. Vera, Allantoin and Shea Butter, Allantoin Vitamin E.

Vitamin E.

and Vitamin E. For

sensitive skin.

## BODY CARE

Body Creams Hand Creams Foot Creams Deodorants Scrubs Aloe Vera Treatment Creams Treatment Oils Wellness

## body care HAND CREAMS



Protects, softens, moisturises and regenerates the skin. With Rosehip, Hazelnut Oil, Shea Butter, Urea and Vitamin E . Fast absorption. Anti-inflammatory and healing, regenerates and tones the skin. With Calendula, Sweet Almond Oil, Chamomile, Shea Butter, Urea and Vitamin E. Suitable for sensitive skins. Fast absorption.



## **BODY CARE** FOOT CREAMS

#### **BODY CARE** DEODORANTS



Anti-inflammatory and fungicide. Fast absorption. ABNATUR DESODORANTE Roll-On ALOE VERA PROTEGE E HIDRATA NALUMINIO - 0% ALCOHOL

ALOE VERA **ROLL-ON DEODORANT** 75 ml 41539

Roll-on deodorant with all the properties of Aloe Vera. Alcohol, aluminium and preservative free. Does not stain clothes.

## ROSEHIP **ROLL-ON DEODORANT**

ABNATUR

DESODORANTE Roll-On

MOSQUETA PROTEGE E HIDRATA

ALUMINIO . 0% ALCOHOL

ROSA

75 ml 41559

Roll-on deodorant with all the properties of Rosehip. Alcohol, aluminium and preservative free. Does not stain clothes.

absorption.

## body care SCRUBS



SWEET ALMONDS AND YOGURT BODY SCRUB 250 ml 41622

#### SENSITIVE SKIN

Exfoliates the skin all over the body, deeply cleanses, regenerates, moisturises, nourishes and softens. Rich in proteins, vitamins and ca