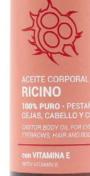

## **BODY CARE BODY OILS**

100% PURE Castor Oil with Vitamin E. Antioxidant, moisturising, natural anti-wrinkle that nourishes the skin, dissolves the remains of oil and dirt that cause blackheads and acne. Stimulates the growth of eyelashes, eyebrows and hair, enhances their natural colour and prevents grey hair. It is also an excellent moisturiser for nails.

> CASTOR OIL 200 ml 42321

LABNATUR

ACEITE CORPORAL DULCES 100% PURO HIDRATA Y SUAVIZA

100% PURE Sweet Almond Oil with Vitamin E. Antioxidant and with high moisturising power, it softens, nourishes and improves skin elasticity. Its anti-inflammatory properties soothe irritations and soften marks such as burns and scars. Its use is especially recommended during pregnancy, to maintain skin elasticity and prevent the appearance of stretch marks. It protects the most sensitive skins, very dry skins, with eczema, damaged or flaky skin.