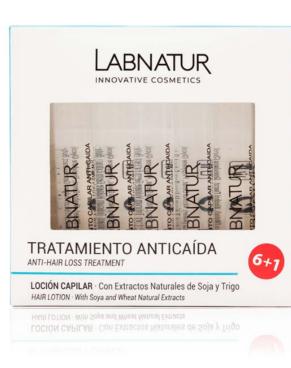

Natural Anti-hair loss ampoule treatment, an effective solution to strengthen and revitalise your hair. Each box contains 7 powerful ampoules formulated with natural extracts, soya bean sprouts and wheat germ, ingredients carefully selected for their nourishing and stimulating properties.

ANTI-HAIR LOSS TREATMENT AMPOULES 7 PCS. 42152