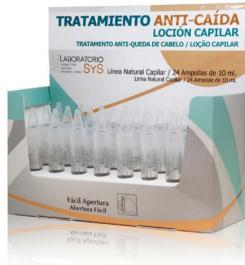

ANTI-GRAY AND ANTI-DANDRUFF LOTION 250 ml 42155

Anti-hair loss ampoules with Soya and Wheat Sprouts, two bioactive molecules that provide the necessary energy to increase the protein synthesis of Collagen, Elastin and Glycosaminoglycans. They stimulate hair growth.

HAIR LOTION ANTI-HAIR LOSS TREATMENT AMPOULES 24 PCS. BOX 42150

Anti-hair loss and regenerative hair activator that effectively stops hair loss, strengthens and stimulates hair growth. Repairs, nourishes, moisturises, strengthens and revitalises. With Saw Palmetto that inhibits the hormone DHT, responsible for hair loss.